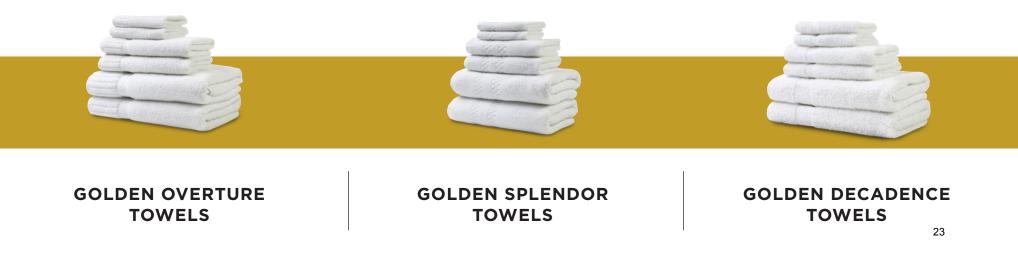

# **GOLDEN OVERTURE**

# A1 American Golden Overture is a premium luxury towel line with a refined piano border design.

- 100% ringspun cotton with a distinguished piano border design
- Soft & elegant feel with excellent absorbency & quick dry solution
- Double & lock stitched hemming for upscale hospitality with affordable pricing
- Packed in condensed bulk format to be eco-friendly & reduce carbon footprint

# **GOLDEN SPLENDOR**

#### A1 American Golden Splendor is a luxury towel line with an upscale Jacquard Checker Border.

- 100% combed ringspun cotton with a Jacquard Checker Dobby border design
- Has 2-ply cotton yarns for classic sizing
- Soft & plush feel with excellent absorbency & quick dry solution
- Double & lock stitched hemming for upscale hospitality & high-end health club(s)
- Packed in condensed bulk format to be eco-friendly & reduce carbon footprint

## **GOLDEN DECADENCE**

### A1 American Golden Decadence is a luxurious and versatile towel line with a distinct Dobby Border design.

- 100% combed cotton
- Soft & deluxe look & feel
- Double and lock stitched hemming.
- The line was specifically crafted for the upscale hospitality markets to make a lasting, quality impression.
- Offers excellent absorbency and dries quickly.
- Golden Decadence is packed in a condensed, bulk format which benefits our environment by reducing its carbon footprint.