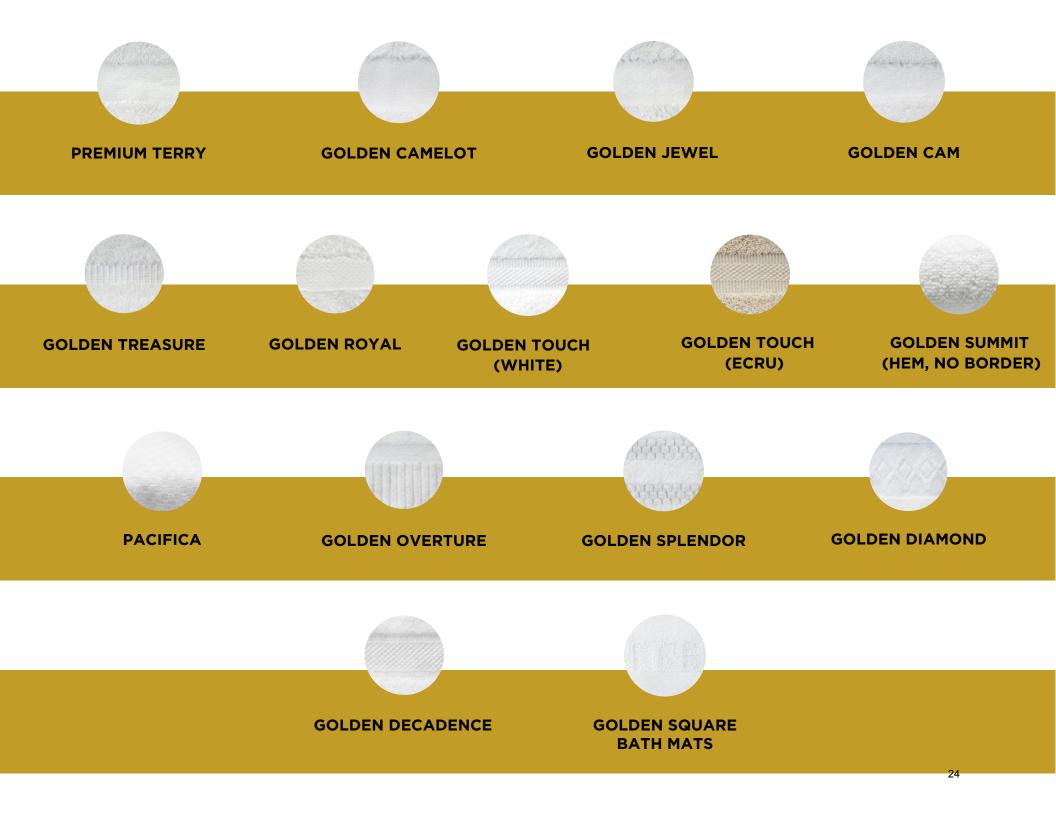

# **PREMIUM TERRY**

Premium Terry is our most affordable towel line with a cam border.

- Premium Terry offers great absorbency, durability and dries quickly.
- It is made from 100% cotton utilizing lock stiched hemming to prevent unraveling.

### **GOLDEN CAMELOT**

Golden Camelot is our popular and cost-effective towel line, designed to out-perform standard terry towels, while retaining durability and comfort

- These towels have a cam border made from 86% cotton/14% polyester blended yarn for reduced shrinkage and longer lifespan.
- The sides are lock stitched hemming to prevent unraveling.
- The line was made for the valur driven hospitality, institutional, healtcare and health club markets to make a quality impression, while still priced very affordably.
- Golden Camelot is packed in a bale-packed compressed bulk format which benefits our environment by reducing its carbon footprint.

# **GOLDEN JEWEL**

#### A1 American Golden Jewel is a quality Mid-Range towel line with a Cam border design.

- 86/14% Cotton/Polyester blend
- Great absorbency for quick dry solutions
- Double & lock stitched hemming to prevent hems from unraveling
- The towel has a soft, plush hand feel and offers excellent absorbency and dries quickly.

# **GOLDEN CAM**

#### Golden Cam is our highest quality cam border towel line.

- 100% ringspun cotton
- Plush look and feel to add to your ideal experience
- Excellent absorbency for your quick dry solutions
- The towel has a soft, plush hand feel and offers excellent absorbency and dries quickly.
- Double and lock stitched hemming to prevent hems from unraveling

# **GOLDEN TREASURE**

# A1 American Golden Treasure is our best valued towel with a Dobby border design.

- 86% Ringspun Cotton/14% Polyester with a novel bamboo dobby border design
- Soft & smooth feel with excellent absorbency & quick dry solution
- Crafted specifically for the hospitality market with affordable pricing
- Includes double & lock stitched hemming
- Golden Treasure is packed in condensed bulk format to be eco-friendly & reduce carbon footprint

# **GOLDEN ROYAL**

#### A1 American Golden Royal collection is a classic, affordable hospitality towel line with a unique dobby border.

- 100% ringspun cotton with a dobby border design
- Soft & plush feel with excellent absorbency & quick dry solution
- Crafted uniquely for the hospitality market with affordable pricing
- Includes double & lock stitched hemming
- Packed in condensed bulk format to be eco-friendly & reduce carbon footprint

# **GOLDEN TOUCH WHITE**

#### A1 American Golden Touch-white is a best-selling towel line with a distinct Herringbone & Dobby Border Design.

- 100% ringspun cotton with a Herringbone Dobby border design
- Soft & delicate feel with excellent absorbency & quick dry solution
- Crafted uniquely for the hospitality market with affordable pricing
- Includes double & lock stitched hemming
- Packed in condensed bulk format to be eco-friendly & reduce carbon footprint

# **GOLDEN TOUCH ECRU**

#### A1 American Golden Touch-Ecru is our best-selling towel line with a distinct Herringbone & Dobby Border Design.

- 100% ringspun cotton with a Herringbone Dobby border design
- Soft & delicate feel with excellent absorbency & quick dry solution
- Crafted uniquely for the hospitality & health club markets with affordable pricing
- Includes double & lock stitched hemming
- Packed in condensed bulk format to be eco-friendly & reduce carbon footprint

### **GOLDEN SUMMIT**

A1 American Golden Summit is our newest full terry featuring a twill hem, and options for mainstream, upscale and luxury properties.

- 100% Ringspun Cotton
- Color: White
- Full Terry with Twill Hem
- Soft & delicate feel with excellent absorbency & quick dry solution
- Crafted uniquely for the hospitality market with affordable pricing

# **GOLDEN PACIFICA**

- These towels are made with 86% Cotton and 14% Polyester blend for less shrinkage and increased durability
- Cotton blend and dense weave ensure maximum absorbency and comfort during use
- Uniquely etched subway tile border design with lock-stitched edging
- Soft & plush feel with wider look for added luxury
- Packed in condensed bulk format to be eco-friendly & reduce carbon footprint

# **GOLDEN OVERTURE**

# A1 American Golden Overture is a premium luxury towel line with a refined piano border design.

- 100% ringspun cotton with a distinguished piano border design
- Soft & elegant feel with excellent absorbency & quick dry solution
- Double & lock stitched hemming for upscale hospitality with affordable pricing
- Packed in condensed bulk format to be eco-friendly & reduce carbon footprint

# **GOLDEN SPLENDOR**

#### A1 American Golden Splendor is a luxury towel line with an upscale Jacquard Checker Border.

- 100% combed ringspun cotton with a Jacquard Checker Dobby border design
- Has 2-ply cotton yarns for classic sizing
- Soft & plush feel with excellent absorbency & quick dry solution
- Double & lock stitched hemming for upscale hospitality & high-end health club(s)
- Packed in condensed bulk format to be eco-friendly & reduce carbon footprint

## **GOLDEN DECADENCE**

### A1 American Golden Decadence is a luxurious and versatile towel line with a distinct Dobby Border design.

- 100% combed cotton
- Soft & deluxe look & feel
- Double and lock stitched hemming.
- The line was specifically crafted for the upscale hospitality markets to make a lasting, quality impression.
- Offers excellent absorbency and dries quickly.
- Golden Decadence is packed in a condensed, bulk format which benefits our environment by reducing its carbon footprint.

## **GOLDEN SQUARE BATH MATS**

## Golden Square is our universal high-absorbency quality line of bath mats.

- Made of 86% cotton and 14% polyester blended yarn that reduces shrinkage and provides a longer life span.
- Features a simple square border that compliments all decor styles.
- Soft, plush feel with exceptional absorbency and quick drying.
- The line was specifically crafted with universality in mind, and looks right at home in any hospitality, institutional, healthcare and health club environment.