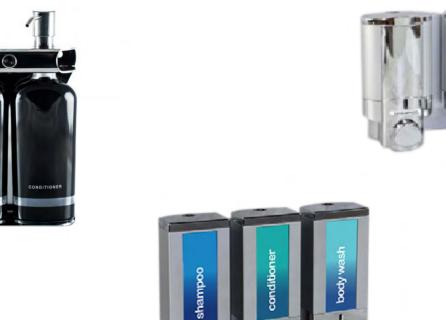

#### **GOLDEN SQUARE BATH MATS**

White, 86% Cotton/14% Polyester, Simple Square Pattern Border

| ITEM      | SIZE  | WEIGHT    | CASE PACK | ITEM NUMBER |
|-----------|-------|-----------|-----------|-------------|
| Bath Mats | 20x30 | 7.00 lb.  | 10 dz.    | TWGS20X30   |
|           | 22x34 | 10.00 lb. | 5 dz.     | TWGS22X34   |

## UTILITY

### A1 AMERICAN GOLDEN CAMELOT COLORED HAND TOWELS ARE CONSTRUCTED WITH HIGH QUALITY MATERIAL FOR MAXIMUM EFFICIENCY & A TOUCH OF COLOR.

- These hand towels are woven with a 86% Cotton/14% Polyester Blend
- Offers an Open Ended Weave
- Blended Terry which will give your facility a touch of color
- Offers 100% cotton loops to provide extra absorbency for your residents
- Nine colors available & two bleach-proof options
- 16 Singles construct
- Constructed For Durability & Institutional Use
- Silver Level