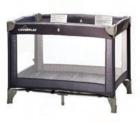

### **BED SCARVES AND PILLOWS**

A1 American Bed Scarves are a popular product in hospitality because they can act as aesthetic throw pieces or protective bedding, interchangeably.

- Great way to freshen up room(s) by adding a splash of color or texture to the bed
- Protective bedding piece- protects against minor damages or stains
- Chenille Style
- 1" Hem on Bed Scarves

# A1 American Decorative Lumbar Pillows are a contemporary and elegant way to add an element of design to any bed.

- Pulls together a stylish look in any room
- French Fold Back Closure On Pillows
- Polyester Fiber Fill Insert