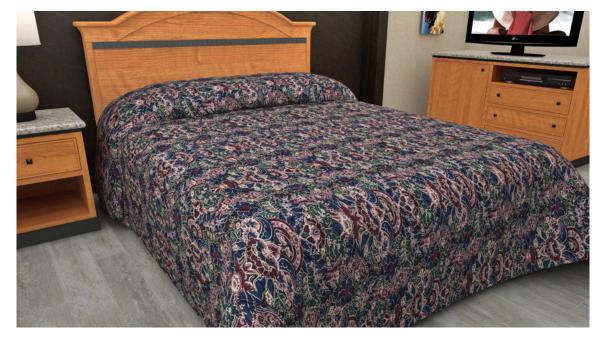

A1 American's wide selection of comfortable and stylish Bedspreads are manufactured to help guests unwind for an ideal night's rest.

- Variety of colors and patterns to choose from
- Plush fabrics to keep guests warm and cozy
- Made of 100% Stain-Resistant Oxford Polyester
- Lofty 8 oz Bonded Polyester Fill

CASABLANCA

MAJESTIC

| COLOR      | SIZE      |             | CASE PACK | ITEM NUMBER    |
|------------|-----------|-------------|-----------|----------------|
| CASABLANCA | TWIN      | 80″ x 116″  | 4 ea.     | SPQ8CAS080X116 |
|            | FULL      | 96″ x 116″  | 4 ea.     | SPQ8CAS096X116 |
|            | QUEEN     | 102" x 116" | 4 ea.     | SPQ8CAS102X116 |
|            | CAL KING  | 114″ x 122″ | 4 ea.     | SPQ8CAS114X122 |
|            | DUAL KING | 120" x 116" | 4 ea.     | SPQ8CAS120X116 |
| MAJESTIC   | TWIN      | 80″ x 116″  | 4 ea.     | SPQ8MAJ080X116 |
|            | FULL      | 96″ x 116″  | 4 ea.     | SPQ8MAJ096X116 |
|            | QUEEN     | 102" x 116" | 4 ea.     | SPQ8MAJ102X116 |
|            | CAL KING  | 114″ x 122″ | 4 ea.     | SPQ8MAJ114X122 |
|            | DUAL KING | 120" x 116" | 4 ea.     | SPQ8MAJ120X116 |

\*Actual colors may vary from images shown. Please request a sample before ordering.