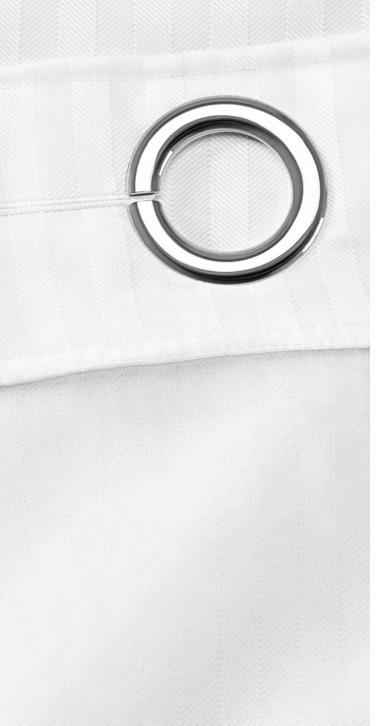

#### **GOLDEN SPLENDOR**

White, 100% Ring-Spun Cotton, Jacquard Checker Dobby Border

| ITEM        | SIZE      | WEIGHT    | CASE PACK | ITEM NUMBER |
|-------------|-----------|-----------|-----------|-------------|
| Wash Cloths | 13″ x 13″ | 1.50 lb.  | 25 dz.    | TGS13X13    |
|             | 16″ x 29″ | 3.50 lb.  | 10 dz.    | TGS16x29    |
| Hand Towels | 16″ x 30″ | 4.50 lb.  | 10 dz.    | TGS16X30    |
| Bath Towels | 27″ x 54″ | 14.00 lb. | 3 dz.     | TGS27X54-14 |
|             | 27″ x 54″ | 15.00 lb. | 3 dz.     | TGS27X54-15 |
|             | 27″ x 54″ | 17.00 lb. | 3 dz.     | TGS27X54-17 |
| Bath Mats   | 22″ x 34″ | 10.00 lb. | 5 dz.     | TGS22X34    |

### **TERRY TOWELS COLLECTION**