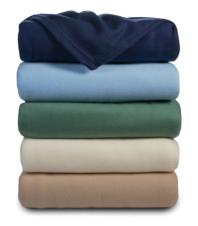

## **GOLDEN LUX**

### A1 American Golden Lux Blankets are a luxurious & convenient selection among guests who are looking for warmth & comfort with a durable finish.

- 100% Spun Polyester
- Hospitality Tuff Polyester fleece fabric
- Offers the warmth of wool and the comfort of cotton
- Double stitched hem on all sides
- Timelessly comfortable & resilient to use
- Colorfast & anti-piling
- Polyester construction allows for faster drying
- Variety of colors available in: Navy, Light Blue, Jade, Ivory, Tan

#### **GOLDEN LUX BLANKETS**

100% Spun Polyester Fleece

| sтоск | SIZE       | COLOR      | CASE PACK | ITEM NUMBER   |
|-------|------------|------------|-----------|---------------|
| TWIN  | 66" X 90"  | Navy Blue  | 12 ea.    | BLKGL66X90NB  |
|       | 66" X 90"  | Light Blue | 12 ea.    | BLKGL66X90LB  |
|       | 66" X 90"  | Jade       | 12 ea.    | BLKGL66X90J   |
|       | 66" X 90"  | lvory      | 12 ea.    | BLKGL66X90I   |
|       | 66" X 90"  | Tan        | 12 ea.    | BLKGL66X90T   |
| FULL  | 80" X 90"  | Navy Blue  | 12 ea.    | BLKGL80X90NB  |
|       | 80" X 90"  | Light Blue | 12 ea.    | BLKGL80X90LB  |
|       | 80" X 90"  | Jade       | 12 ea.    | BLKGL80X90J   |
|       | 80" X 90"  | lvory      | 12 ea.    | BLKGL80X90I   |
|       | 80" X 90"  | Tan        | 12 ea.    | BLKGL80X90T   |
| QUEEN | 90" X 90"  | Navy Blue  | 12 ea.    | BLKGL90X90NB  |
|       | 90" X 90"  | Light Blue | 12 ea.    | BLKGL90X90LB  |
|       | 90" X 90"  | Jade       | 12 ea.    | BLKGL90X90J   |
|       | 90" X 90"  | lvory      | 12 ea.    | BLKGL90X90I   |
|       | 90" X 90"  | Tan        | 12 ea.    | BLKGL90X90T   |
| KING  | 108" X 90" | Navy Blue  | 12 ea.    | BLKGL108X90NB |
|       | 108" X 90" | Light Blue | 12 ea.    | BLKGL108X90LB |
|       | 108″ X 90″ | Jade       | 12 ea.    | BLKGL108X90J  |
|       | 108" X 90" | lvory      | 12 ea.    | BLKGL108X90I  |
|       | 108" X 90" | Tan        | 12 ea.    | BLKGL108X90T  |