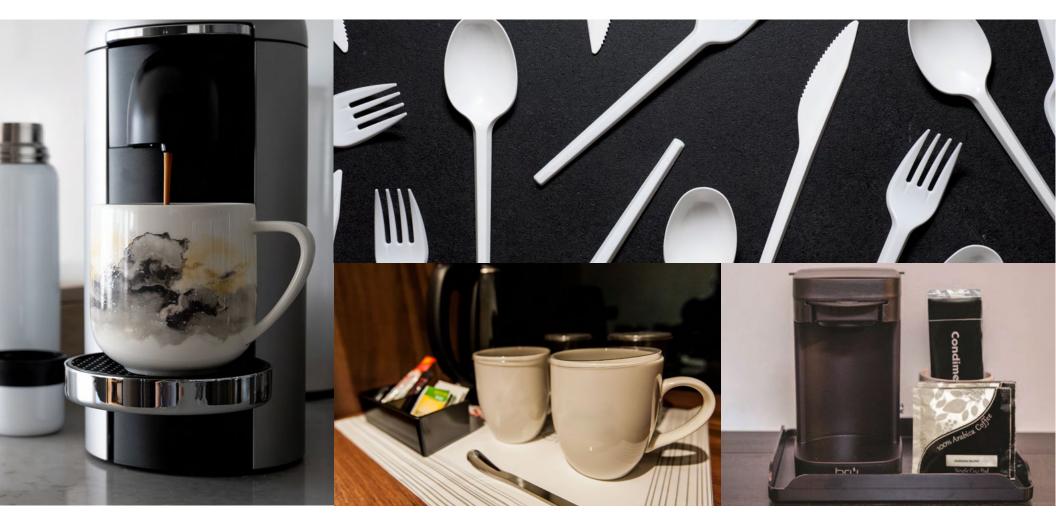

## **CLEANING**

### A1 AMERICAN MICROFIBER TOWELS ARE VERSATILE IN USE AND VERY CONVENIENT TO USE WHEN IN NEED OF A CLEAN, A DRY, A DUST OR POLISH.

- Saves you money machine wash and re-use over 500 times.
- Easy to use and leave no trace of lint or streaks behind on surfaces.
- They do not scratch and are safe to use on any surface.
- Lifts and traps dirt & moisture.
- Extremely absorbent, absorbs up to 7 times its weight in water
- Hypo-allergenic, safe for asthmatics and allergy sufferers
- Reduces bacteria

## **KITCHEN**

A1 AMERICAN'S TOP QUALITY KITCHEN TOWELS COME IN A VARIETY OF COLORS AND TEXTURES, IDEAL FOR MAXIMUM CLEANLINESS, ABSORBENCY AND SANITARY USE.

- Premium Quality
- Softness that lasts after use
- Competitively priced options
- Available in colors: Beige, Green, Mauve, Blue Tile