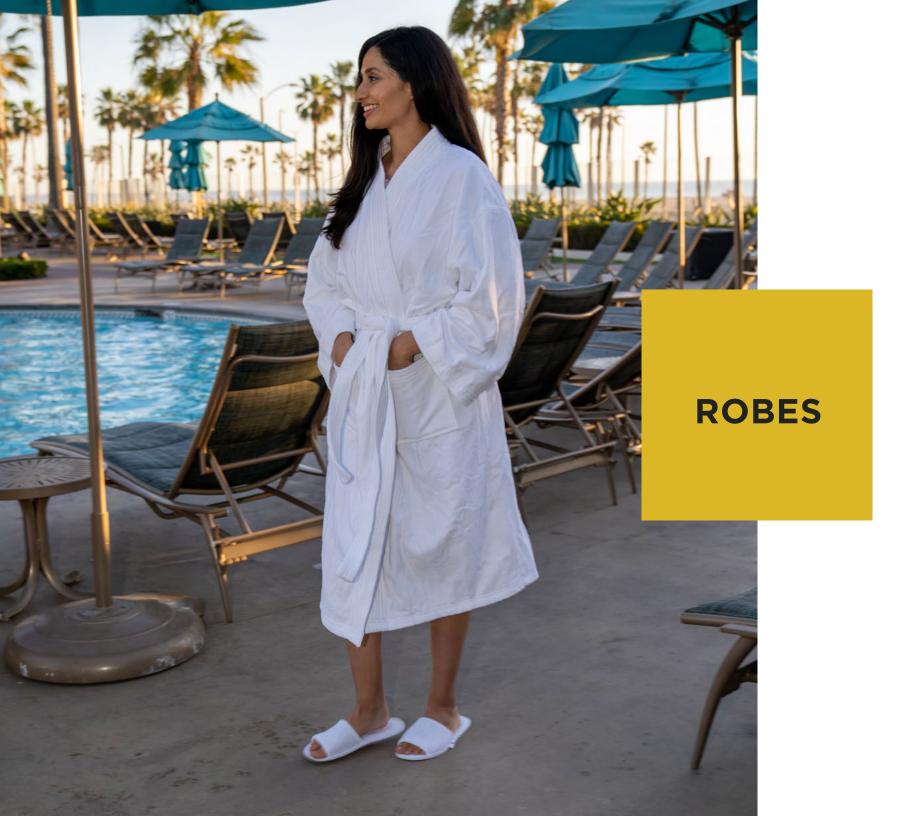

# **GOLDEN SPLENDOR**

#### A1 American Golden Splendor is a luxury towel line with an upscale Jacquard Checker Border.

- 100% combed ringspun cotton with a Jacquard Checker Dobby border design
- Has 2-ply cotton yarns for classic sizing
- Soft & plush feel with excellent absorbency & quick dry solution
- Double & lock stitched hemming for upscale hospitality & high-end health club(s)
- Packed in condensed bulk format to be eco-friendly & reduce carbon footprint

#### **GOLDEN SPLENDOR**

White, 100% Ring-Spun Cotton, Jacquard Checker Dobby Border

| ITEM        | SIZE      | WEIGHT    | CASE PACK | ITEM NUMBER |
|-------------|-----------|-----------|-----------|-------------|
| Wash Cloths | 13″ x 13″ | 1.50 lb.  | 25 dz.    | TGS13X13    |
|             | 16″ x 29″ | 3.50 lb.  | 10 dz.    | TGS16x29    |
| Hand Towels | 16″ x 30″ | 4.50 lb.  | 10 dz.    | TGS16X30    |
| Bath Towels | 27″ x 54″ | 14.00 lb. | 3 dz.     | TGS27X54-14 |
|             | 27″ x 54″ | 15.00 lb. | 3 dz.     | TGS27X54-15 |
|             | 27″ x 54″ | 17.00 lb. | 3 dz.     | TGS27X54-17 |
| Bath Mats   | 22″ x 34″ | 10.00 lb. | 5 dz.     | TGS22X34    |