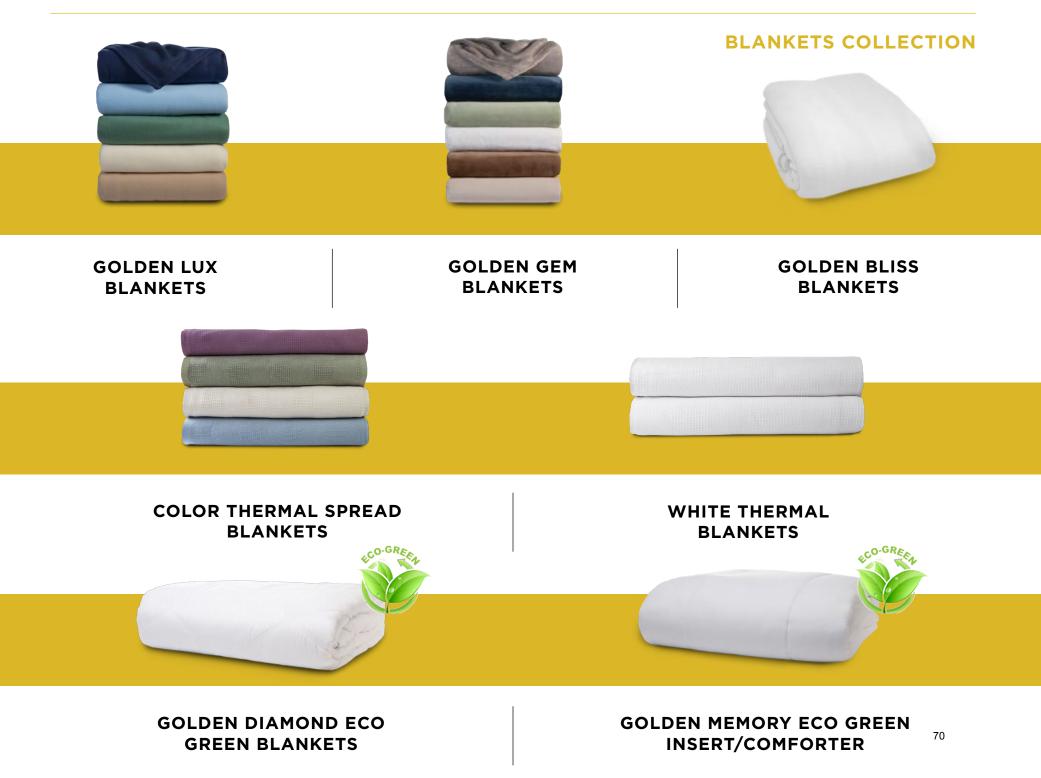

-----|
| CASABLANCA | TWIN      | 80″ x 116″  | 4 ea.     | SPQ8CAS080X116 |
|            | FULL      | 96″ x 116″  | 4 ea.     | SPQ8CAS096X116 |
|            | QUEEN     | 102" x 116" | 4 ea.     | SPQ8CAS102X116 |
|            | CAL KING  | 114″ x 122″ | 4 ea.     | SPQ8CAS114X122 |
|            | DUAL KING | 120" x 116" | 4 ea.     | SPQ8CAS120X116 |
| MAJESTIC   | TWIN      | 80″ x 116″  | 4 ea.     | SPQ8MAJ080X116 |
|            | FULL      | 96″ x 116″  | 4 ea.     | SPQ8MAJ096X116 |
|            | QUEEN     | 102" x 116" | 4 ea.     | SPQ8MAJ102X116 |
|            | CAL KING  | 114″ x 122″ | 4 ea.     | SPQ8MAJ114X122 |
|            | DUAL KING | 120" x 116" | 4 ea.     | SPQ8MAJ120X116 |

\*Actual colors may vary from images shown. Please request a sample before ordering.









### **BLANKETS COLLECTION**

## **GOLDEN LUX**



### A1 American Golden Lux Blankets are a luxurious & convenient selection among guests who are looking for warmth & comfort with a durable finish.

- 100% Spun Polyester
- Hospitality Tuff Polyester fleece fabric
- Offers the warmth of wool and the comfort of cotton
- Double stitched hem on all sides
- Timelessly comfortable & resilient to use
- Colorfast & anti-piling
- Polyester construction allows for faster drying
- Variety of colors available in: Navy, Light Blue, Jade, Ivory, Tan



#### **GOLDEN LUX BLANKETS**

100% Spun Polyester Fleece

| sтоск | SIZE       | COLOR      | CASE PACK | ITEM NUMBER   |
|-------|------------|------------|-----------|---------------|
| TWIN  | 66" X 90"  | Navy Blue  | 12 ea.    | BLKGL66X90NB  |
|