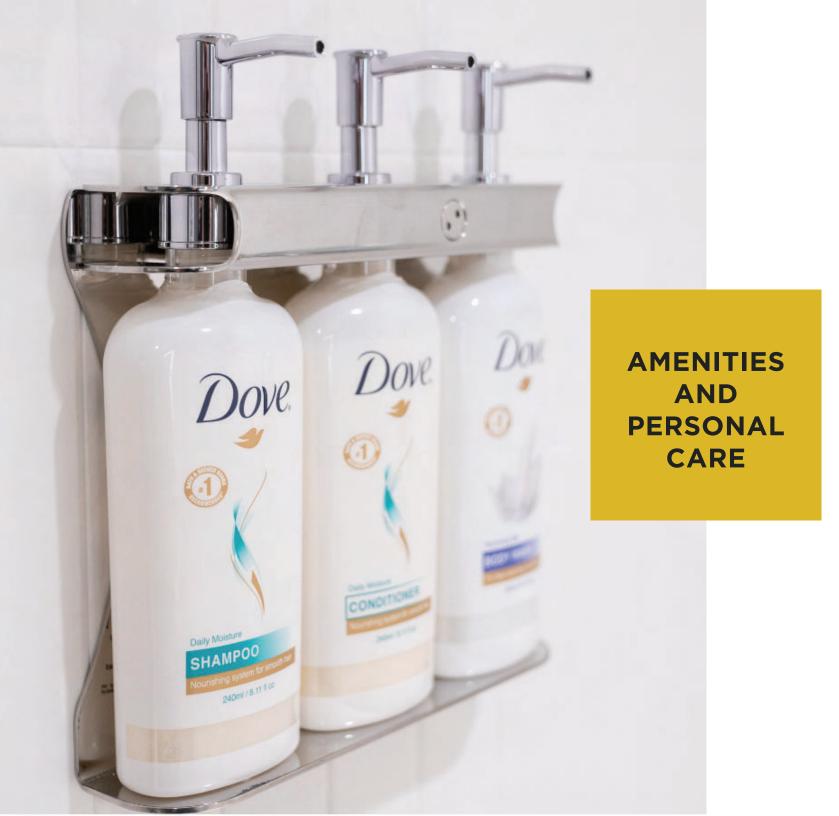

|
|-------|-------|-----------|-----------------|
| BEIGE | 6″x6″ | 24        | SCULINERTWBEIGE |
| CLEAR | 6″x6″ | 24        | SCULINERTWCLEAR |



### **BATH AND SHOWER ACCESSORIES**



A1 American Bath and Shower Accessories

#### **BATH AND SHOWER ACCESSORIES**

| COLOR                | SIZE      | CASE PACK | ITEM NUMBER    |
|----------------------|-----------|-----------|----------------|
| TUB MATS             |           |           |                |
| RUBBER TUB MAT       | 14″x22″   | 24        | SCUBMRUB14X22  |
| SHOWER CURTAIN HOOKS |           |           |                |
| ROUND HOOKS BEIGE    | Set of 12 | 12        | SCUSHOOKSBEIGE |
| ROUND HOOKS WHITE    | Set of 12 | 12        | SCUSHOOKSWHITE |
| ROUND HOOKS CLEAR    | Set of 12 | 12        | SCUSHOOKSCLEAR |











# DISPENSERS

# Bulk Liquids Refill and personal care dispenser products

A1 American provides a broad array of hotel-quality bulk liquid amenities and personal care dispenser products to make a signature point of prioritizing the convenience, safety and comfort of your guests' stay. A1 American's vast inventory of personal care dispensers include a variety of tamper-proof and aesthetically pleasing alternatives for all budgets and are sure to be happily welcomed by your guests!

# WHY DISPENSERS?

## **Environmental Impact**

Millions of plastic bottles hit our landfills and oceans each year. Do your part today by transitioning away from single-use amenities to dispensers.

# **Design & Construction**

Our collection of dispensers offers unique tamper-proof features with aesthetic