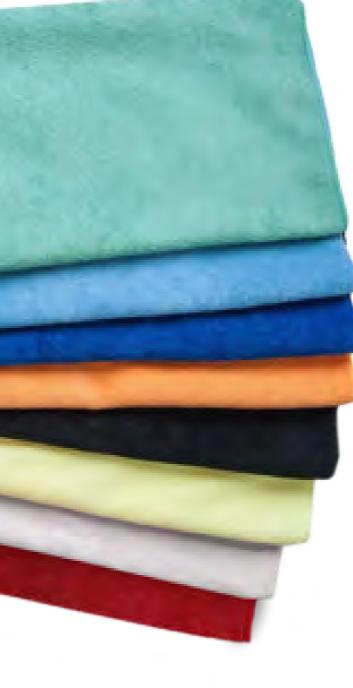

### A1 AMERICAN MICROFIBER TOWELS ARE VERSATILE IN USE AND VERY CONVENIENT TO USE WHEN IN NEED OF A CLEAN, A DRY, A DUST OR POLISH.

- Saves you money machine wash and re-use over 500 times.
- Easy to use and leave no trace of lint or streaks behind on surfaces.
- They do not scratch and are safe to use on any surface.
- Lifts and traps dirt & moisture.
- Extremely absorbent, absorbs up to 7 times its weight in water
- Hypo-allergenic, safe for asthmatics and allergy sufferers
- Reduces bacteria

#### **MICROFIBER TOWELS**

80% Polyester 20% Polyamide, Solid Color

| COLOR        | SIZE      | WEIGHT  | CASE PACK | ITEM NUMBER         |
|--------------|-----------|---------|-----------|---------------------|
| Solid Black  | 16″ x 16″ | 300 GSM | 25 dz.    | HSKMICROFIBERBLACK  |
| Solid Blue   | 16″ x 16″ | 300 GSM | 25 dz.    | HSKMICROFIBERBLUE   |
| Solid Green  | 16″ x 16″ | 300 GSM | 25 dz.    | HSKMICROFIBERGREEN  |
| Solid Orange | 16″ x 16″ | 300 GSM | 25 dz.    | HSKMICROFIBERORANGE |
| Solid Red    | 16″ x 16″ | 300 GSM | 25 dz.    | HSKMICROFIBERRED    |
| Solid White  | 16″ x 16″ | 300 GSM | 25 dz.    | HSKMICROFIBERW      |
| Solid Yellow | 16″ x 16″ | 300 GSM | 25 dz.    | HSKMICROFIBERYELLOW |
| Solid Navy   | 16″ x 16″ | 300 GSM | 25 dz.    | HSKMICROFIBERNAVY   |
| Solid Pink   | 16″ x 16″ | 300 GSM | 25 dz.    | HSKMICROFIBERPINK   |