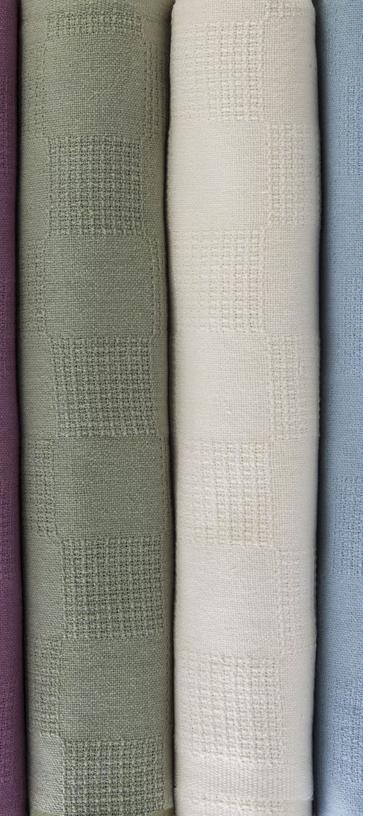

.



#### **THERMAL SPREAD BLANKETS**

Solid Color, Checked Pattern, 100% Spun Cotton

| STOCK   | SIZE       | COLOR     | CASE PACK | ITEM NUMBER         |
|---------|------------|-----------|-----------|---------------------|
| TWIN    | 66" X 90"  | Blue      | 20 ea.    | BLK66X90THERM-BLUE  |
|         | 66" X 90"  | Champagne | 20 ea.    | BLK66X90THERM-CHAMP |
|         | 66" X 90"  | Green     | 20 ea.    | BLK66X90THERM-GREEN |
|         | 66" X 90"  | Raspberry | 20 ea.    | BLK66X90THERM-RASP  |
| FULL XL | 74" X 108" | Blue      | 20 ea.    | BLK74X108THERM-BLUE |
|         | 74" X 108" | Champagne | 20 ea.    | BLK74X108THERM-CHAM |
|         | 74" X 108" | Green     | 20 ea.    | BLK74X108THERM-GRN  |
|         | 74" X 108" | Raspberry | 20 ea.    | BLK74X108THERM-RASP |





### **BLANKETS COLLECTION**

### WHITE THERMAL

# A1 American Thermal Blankets offer guests a pure cotton-rich experience with a durable finish - White

- 100% Cotton
- Offers open & snag free white design
- Offers durability & comfort

#### WHITE THERMAL BLANKETS

100% Spun Cotton

| <b>STOCK</b>                 | SIZE      | COLOR    | CASE PACK | ITEM NUMBER        |
|------------------------------|-----------|----------|-----------|--------------------|
| TWIN - SNAG FREE             | 66" X 90" | 2.50 lb. | 20 ea.    | BLK66X90THERM      |
| TWIN - NO SNAG BLOCK PATTERN | 66" X 90" | 2.50 lb. | 20 ea.    | BLK66X90THERM-2.5# |
| TWIN - NO SNAG BLOCK PATTERN | 66" X 90" | 3.00 lb. | 50 ea.    | BLK66X90THERM-3#   |



| agen a                   | instance party and the destablished o