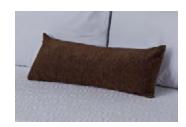

### **BED SCARVES AND PILLOWS**

A1 American Bed Scarves are a popular product in hospitality because they can act as aesthetic throw pieces or protective bedding, interchangeably.

- Great way to freshen up room(s) by adding a splash of color or texture to the bed
- Protective bedding piece- protects against minor damages or stains
- Chenille Style
- 1" Hem on Bed Scarves

# A1 American Decorative Lumbar Pillows are a contemporary and elegant way to add an element of design to any bed.

- Pulls together a stylish look in any room
- French Fold Back Closure On Pillows
- Polyester Fiber Fill Insert

| COLOR        | SIZE                  |            | CASE PACK | ITEM NUMBER     |
|--------------|-----------------------|------------|-----------|-----------------|
| COFFEE BROWN | FULL                  | 26″ x 85″  | 12 ea.    | SPGBFGTSR26X85  |
|              | QUEEN                 | 26″ x 95″  | 12 ea.    | SPGBFGTSR26X94  |
|              | KING                  | 26" x 108" | 12 ea.    | SPGBFGTSR26X108 |
|              | PILLOW SHAM W/ INSERT | 24″ x 10″  | 12 ea.    | SPGBFGTSRT24X10 |