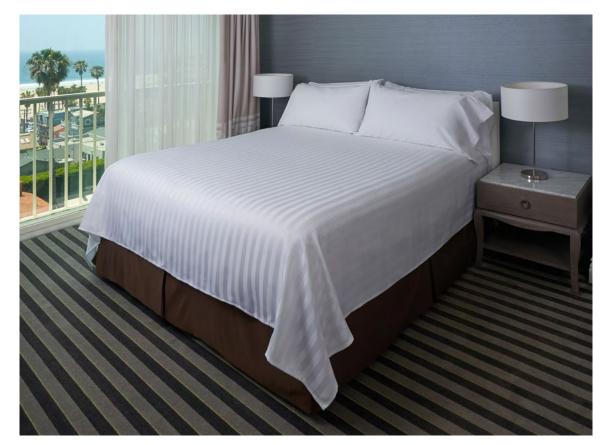

# **GOLDEN PERFORMANCE TONE-ON-TONE WHITE**

A1 American Golden Performance sheets are a top performing selection of sheets among guests and a Hotelier-preferred choice as well. From its soft and indulging silk tones to its elegant weave pattern for a subtle and decorative touch, Golden Performance truly lives up to its name in performance.

- Woven with a 70/30% Ring-spun combed cotton/polyester blend
- A workhorse product wash after wash ideal for industrial laundries
- Blended fabric for an aesthetic look and improved texture/feel
- Quicker laundry drying time and decreased shrinkage
- Weave pattern increases durability for longer lasting sheets
- 12" 15" Deep pocket fit Elastic all the way around
- Available in Twill tone-on-tone white 1cm (0.4") stripe
- Hemsize: 2" top and bottom
- Easy fit, center labeled
- Color coded for sizing
- No iron

Elegant White/White Pinstripe, 60/40, 12" - 15" Pocket, Hemsize 2" top and bottom

| ITEM          | <b>STOCK</b> | SIZE            | ITEM NUMBER    |
|---------------|--------------|-----------------|----------------|
| Pillowcases   | STANDARD     | 42" x 36"       | SHGP42X36      |
| 6 dz. / cs    | QUEEN        | 42″ x 40″       | SHGP42X40      |
|               | KING         | 42″ x 46″       | SHGP42X46      |
| Flat Sheets   | TWIN XL      | 66″ x 115″      | SHGP66X115     |
| 2 dz. / cs.   | FULL XL      | 84″ x 115″      | SHGP84X115     |
|               | QUEEN        | 92″ x 115″      | SHGP92X115     |
|               | QUEEN XL     | 96″ x 120″      | SHGP96X120     |
|               | KING         | 110" x 115"     | SHGPA110X115   |
|               | KING XL      | 116″ x 120″     | SHGPA116X120   |
| Fitted Sheets | TWIN XL      | 39" x 80" x 12" | SHGPAF39X80    |
| 2 dz. / cs.   | FULL XL      | 54" x 80" x 14" | SHGPAF54X80X14 |
|               | QUEEN        | 60" x 80" x 15" | SHGPAF60X80X15 |
|               | CAL KING     | 72″ x 84″ x 15″ | SHGPAF72X84X15 |
|               | DUAL KING    | 78" x 80" x 15" | SHGPAF78X80X15 |