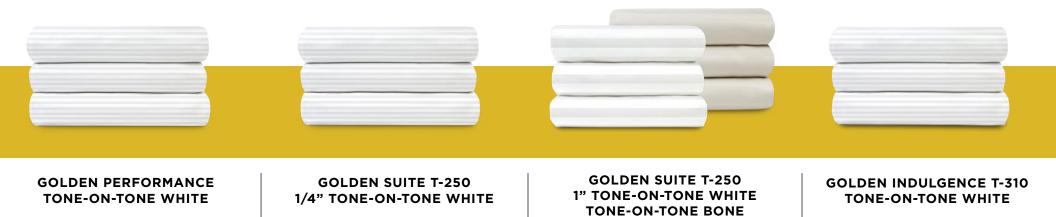

# **GOLDEN PERFORMANCE TONE-ON-TONE WHITE**

A1 American Golden Performance sheets are a top performing selection of sheets among guests and a Hotelier-preferred choice as well. From its soft and indulging silk tones to its elegant weave pattern for a subtle and decorative touch, Golden Performance truly lives up to its name in performance.

# **GOLDEN SUITE T-250 1/4" TONE-ON-TONE WHITE**

# **GOLDEN SUITE T-250 1" TONE-ON-TONE WHITE**

# **GOLDEN SUITE T-250 1" TONE-ON-TONE BONE**

# **GOLDEN INDULGENCE T-310 TONE-ON-TONE WHITE**