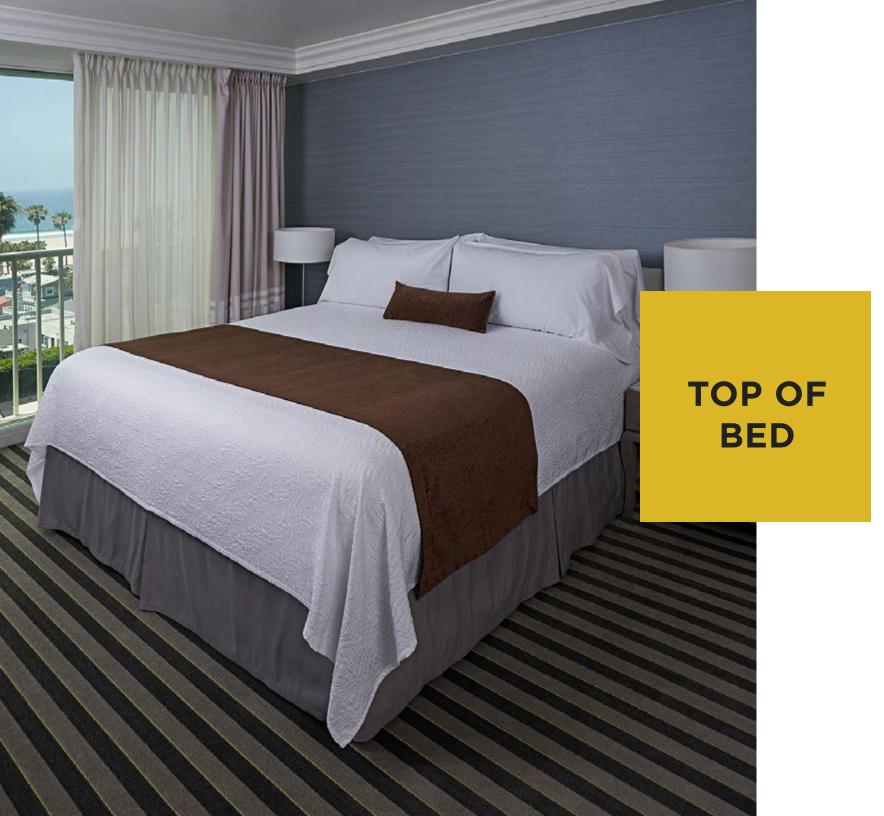

### TOP OF BED COLLECTION

### **BED SCARVES AND PILLOWS**

A1 American Bed Scarves are a popular product in hospitality because they can act as aesthetic throw pieces or protective bedding, interchangeably.

- Great way to freshen up room(s) by adding a splash of color or texture to the bed
- Protective bedding piece- protects against minor damages or stains
- Chenille Style
- 1" Hem on Bed Scarves

# A1 American Decorative Lumbar Pillows are a contemporary and elegant way to add an element of design to any bed.

- Pulls together a stylish look in any room
- French Fold Back Closure On Pillows
- Polyester Fiber Fill Insert