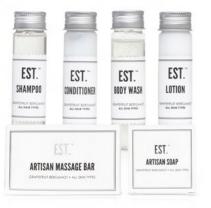

#### **GOLDEN SQUARE BATH MATS**

White, 86% Cotton/14% Polyester, Simple Square Pattern Border

| ITEM      | SIZE  | WEIGHT    | CASE PACK | ITEM NUMBER |
|-----------|-------|-----------|-----------|-------------|
| Bath Mats | 20x30 | 7.00 lb.  | 10 dz.    | TWGS20X30   |
|           | 22x34 | 10.00 lb. | 5 dz.     | TWGS22X34   |