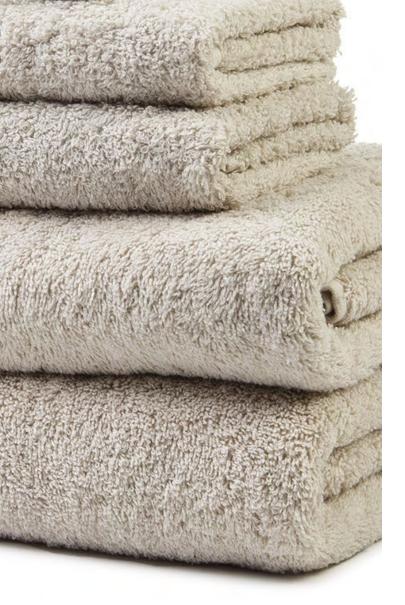

#### **TOWEL MATERIAL:**

Our towels are typically made from one of two construction alternatives:

**100% COTTON** – the softer and more absorbent option, often valued at higher costs than blended material. This is a first-choice alternative to consumers who opt for a touch of colored luxury design, as Polyester does not take and retain dye evenly.

UNIQUE COTTON/POLY BLEND- the more durable and less costly option, towels with a cotton/poly blend are usually established with a polyester grounding and cotton fill, ensuring no significant loss of softness to the product. Cotton/Poly blended material usually withstands up to an approximated 30 more washes than 100% cotton towels and are usually quicker to dry.