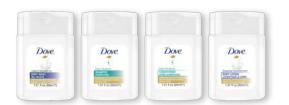

#### **GOLDEN SQUARE BATH MATS**

White, 86% Cotton/14% Polyester, Simple Square Pattern Border

| ITEM      | SIZE  | WEIGHT    | CASE PACK | ITEM NUMBER |
|-----------|-------|-----------|-----------|-------------|
| Bath Mats | 20x30 | 7.00 lb.  | 10 dz.    | TWGS20X30   |
|           | 22x34 | 10.00 lb. | 5 dz.     | TWGS22X34   |