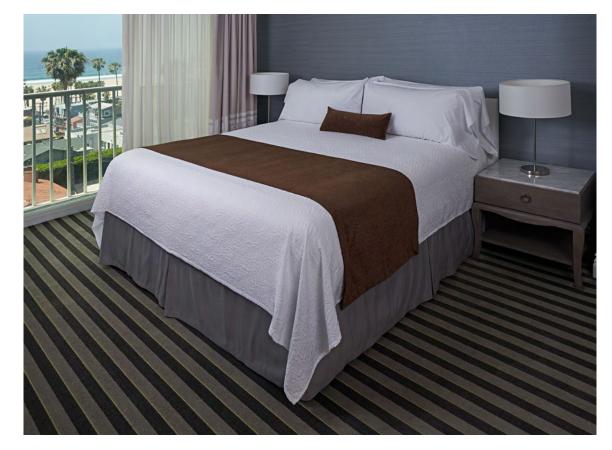

### **BED SCARVES AND PILLOWS**

A1 American Bed Scarves are a popular product in hospitality because they can act as aesthetic throw pieces or protective bedding, interchangeably.

- Great way to freshen up room(s) by adding a splash of color or texture to the bed
- Protective bedding piece- protects against minor damages or stains
- Chenille Style
- 1" Hem on Bed Scarves

# A1 American Decorative Lumbar Pillows are a contemporary and elegant way to add an element of design to any bed.

- Pulls together a stylish look in any room
- French Fold Back Closure On Pillows
- Polyester Fiber Fill Insert

| COLOR        | SIZE                  |            | CASE PACK | ITEM NUMBER     |
|--------------|-----------------------|------------|-----------|-----------------|
| COFFEE BROWN | FULL                  | 26″ x 85″  | 12 ea.    | SPGBFGTSR26X85  |
|              | QUEEN                 | 26″ x 95″  | 12 ea.    | SPGBFGTSR26X94  |
|              | KING                  | 26" x 108" | 12 ea.    | SPGBFGTSR26X108 |
|              | PILLOW SHAM W/ INSERT | 24″ x 10″  | 12 ea.    | SPGBFGTSRT24X10 |