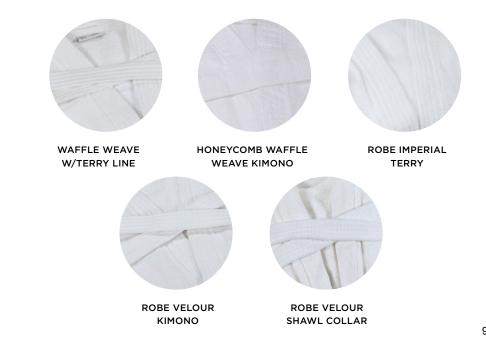

### WAFFLE WEAVE

| COLOR | SI    | ZE            | CASE PACK | ITEM NUMBER |
|-------|-------|---------------|-----------|-------------|
| WHITE | QUEEN | 96"W x 120"L  | 12 ea.    | SPGTWWQUEEN |
| WHITE | KING  | 110"W x 120"L | 12 ea.    | SPGTWWKING  |

### TOP OF BED COLLECTION

### **DECORATIVE TOP SHEET**

An efficient, cost-effective alternative to traditional comforters or duvets, A1 American's Golden Waffle Weave Decorative Top Sheet provides a luxurious, clean, crisp bed and is easily maintained by housekeeping – saving you time and money!

- 55% Cotton 45% Polyester blend making it affordable yet warm & comfortable for your guests
- Durable material can withstand multiple washings and dryings, making it easy to maintain a clean and sanitary environment
- Color coded size labels & thread: King (black hem) and Queen (green hem)
- Ideal for triple sheeting