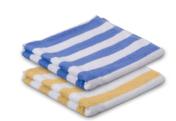

### PREMIUM TERRY POOL TOWELS

100% Cotton, White w/ Color Stripe

| COLOR                             | SIZE      | WEIGHT   | CASE PACK | ITEM NUMBER   |
|-----------------------------------|-----------|----------|-----------|---------------|
| Center Blue Stripe Gym/Pool Towel | 16″ x 27″ | 2.62 lb. | 25 dz.    | TWTBS16X27    |
| Center Blue Stripe Gym/Pool Towel | 22″ x 44″ | 5.75 lb. | 25 dz.    | TWTBS22X44    |
| Center Blue Stripe Pool Towel     | 24" x 48" | 7.50 lb. | 10 dz.    | TWTBS24X48-10 |

### **GOLDEN CAMELOT POOL TOWELS**

86% Cotton 14% Polyester, White w/ Color Stripe

200224

| COLOR                             | SIZE      | WEIGHT    | CASE PACK | ITEM NUMBER      |
|-----------------------------------|-----------|-----------|-----------|------------------|
| Center Blue Stripe Gym/Pool Towel | 16″ x 27″ | 2.62 lb.  | 25 dz.    | TWGCBS16X27      |
| Center Blue Stripe Gym/Pool Towel | 22" x 44" | 5.75 lb.  | 20 dz.    | TWGCBS22X44      |
| Center Blue Stripe Pool Towel     | 24" x 48" | 7.50 lb.  | 10 dz.    | TWGCBS24X48-10DZ |
| Center Blue Stripe Pool Towel     | 24″ x 50″ | 10.00 lb. | 10 dz.    | TWGCBS24X50      |