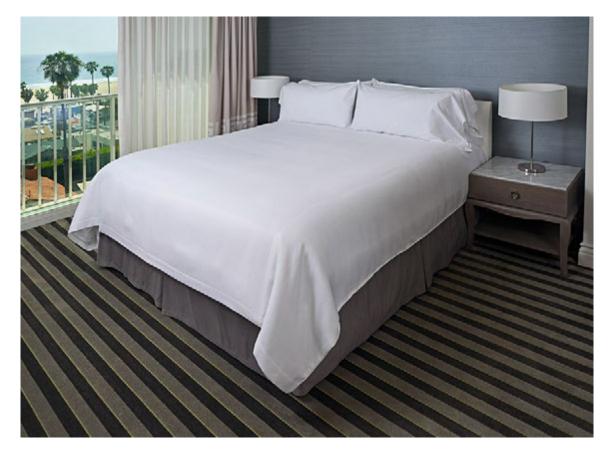

## **DUVET COVERS**

## A1 American Duvet Covers are designed with guest convenience and durability in mind.

- Very durable 100% Polyester No-Snag Fabric that blends for lasting comfort
- Mini Micro-Check Pattern White Reversible Duvet Cover
- Easy Bottom Opening
- 2 Upper Corner Hand Holds

| COLOR | SIZE  |            | CASE PACK | ITEM NUMBER  |
|-------|-------|------------|-----------|--------------|
| WHITE | FULL  | 80″ x 96″  | 12 ea.    | SPRBWWCFULL  |
|       | QUEEN | 90″ x 96″  | 12 ea.    | SPRBWWCQUEEN |
|       | KING  | 105" x 98" | 12 ea.    | SPRBWWCKING  |