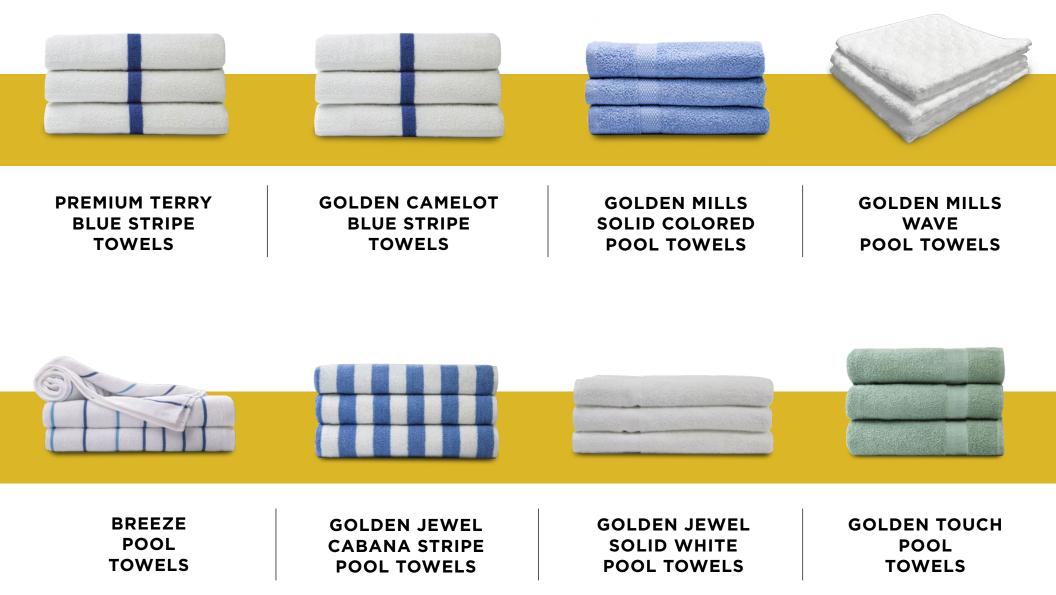

## Premium Terry Blue Stripe Gym and Pool Towels are our most affordable towel line with a Cam border.

- Great absorbency, durability and dries quickly.
- Made from 100% cotton utilizing lock stitched hemming to prevent unraveling.
- Packed in a bale-packed compressed bulk format which benefits our environment by reducing its carbon footprint.
- The line was made for the institutional hospitality, healthcare and health club markets to make a quality impression, while still priced very affordably.

### PREMIUM TERRY POOL TOWELS

100% Cotton, White w/ Color Stripe

| COLOR                             | SIZE      | WEIGHT   | CASE PACK | ITEM NUMBER   |
|-----------------------------------|-----------|----------|-----------|---------------|
| Center Blue Stripe Gym/Pool Towel | 16″ x 27″ | 2.62 lb. | 25 dz.    | TWTBS16X27    |
| Center Blue Stripe Gym/Pool Towel | 22″ x 44″ | 5.75 lb. | 25 dz.    | TWTBS22X44    |
| Center Blue Stripe Pool Towel     | 24" x 48" | 7.50 lb. | 10 dz.    | TWTBS24X48-10 |

## Golden Camelot Center Blue Stripe Gym and Pool Towels are designed to out-perform standard terry towels.

- These towels are made with a 86/15% Cotton/Poly 16-singles blend that reduces shrinkage and provides a longer lifespan.
- Cam border, sides are lock stitched hemming to prevent unraveling.
- Packed in a bale-packed compressed bulk format which benefits our environment by reducing its carbon footprint.
- The line was made for the value driven hospitality, institutional, healthcare and health club markets to make a quality impression, while still priced very affordably.

### **GOLDEN CAMELOT POOL TOWELS**

86% Cotton 14% Polyester, White w/ Color Stripe

200224

| COLOR                             | SIZE      | WEIGHT    | CASE PACK | ITEM NUMBER      |
|-----------------------------------|-----------|-----------|-----------|------------------|
| Center Blue Stripe Gym/Pool Towel | 16″ x 27″ | 2.62 lb.  | 25 dz.    | TWGCBS16X27      |
| Center Blue Stripe Gym/Pool Towel | 22" x 44" | 5.75 lb.  | 20 dz.    | TWGCBS22X44      |
| Center Blue Stripe Pool Towel     | 24" x 48" | 7.50 lb.  | 10 dz.    | TWGCBS24X48-10DZ |
| Center Blue Stripe Pool Towel     | 24″ x 50″ | 10.00 lb. | 10 dz.    | TWGCBS24X50      |

## **GOLDEN MILLS SOLID COLOR**

Our Golden Mills Solid Colored Pool Towels are designed to offer comfort and resilience with a classic touch of color.

- Made from 100% cotton utilizing lock-stitched hemming to prevent unraveling.
- The cam border design and bold color options adds a decorative touch of style for any property or commercial setting.
- Ideal for hospitality and health club markets to make a quality impression while still being priced affordably.
- Packed in a bale-packed compressed bulk format which benefits our environment by reducing its carbon footprint.

### **GOLDEN MILLS SOLID COLOR POOL TOWELS**

100% Cotton, Cam Border

| COLOR        | SIZE      | WEIGHT    | CASE PACK | ITEM NUMBER   |
|--------------|-----------|-----------|-----------|---------------|
| Solid Blue   | 24″ x 50″ | 10.00 lb. | 10 dz.    | BSR24X50BL-10 |
| Solid Beige  | 24″ x 50″ | 10.00 lb. | 10 dz.    | BSR24X50BE-10 |
| Solid Yellow | 24" x 50" | 10.00 lb. | 5 dz.     | BSR24X50YEL-5 |

### WAVE POOL TOWEL

### Our Wave Pool Towels provide soft poolside comfort and are built to withstand the harshest environments

- White color provides a crisp, clean look without any issues from pool water
- 100% ring-spun cotton construction allows for both durability and comfort
- Unique, attractive wave design is suitable for all properties

### **GOLDEN TOUCH WAVE POOL TOWEL**

100% Ring-Spun Cotton

| COLOR           | SIZE      | WEIGHT   | CASE PACK | ITEM NUMBER |
|-----------------|-----------|----------|-----------|-------------|
| Wave Pool Towel | 24″ x 50″ | 9.00 lb. | 5 dz.     | BSR24X50WW  |

A1 American Golden Jewel Pool Towels are woven with a blend of aesthetic colors to provide excellent absorbency and a lasting impression.

- 100% Ringspun Cotton
- Woven on high quality shuttleless looms
- Utilizes double lock stitched hemming to prevent hems from unraveling
- Towel offers a soft, plush feel to the touch
- Offers excellent absorbency and quick dry
- Uniquely preferred for hospitality and health club markets to make a lasting impression
- Affordable pricing
- Packed in bale-packed compressed bulk format which benefits our environment by reducing its carbon footprint.

### **GOLDEN JEWEL CABANA STRIPE POOL TOWELS**

100% Ring-Spun Cotton, White w/ Color Stripes

| COLOR                   | SIZE      | WEIGHT    | CASE PACK | ITEM NUMBER      |
|-------------------------|-----------|-----------|-----------|------------------|
| Beige 2" Cabana Stripes | 24″ x 50″ | 11.00 lb. | 3 dz.     | BSR24X50ZBEIGEST |
| Blue 2" Cabana Stripes  | 24" x 50" | 11.00 lb. | 3 dz.     | BSR24X50ZBLUEST  |
| Beige 2" Cabana Stripes | 30″ x 66″ | 13.00 lb. | 3 dz.     | BSR30X66ZBEIGEST |
| Blue 2" Cabana Stripes  | 30″ x 66″ | 13.00 lb. | 3 dz.     | BSR30X66ZBLUEST  |
| Blue Cabana Stripes     | 33″ x 66″ | 15.00 lb. | 4 dz.     | BSR33X66BLUEST   |
| Yellow Cabana Stripes   | 33″ x 66″ | 15.00 lb. | 4 dz.     | BSR33X66YELLOWST |
| Beige 2" Cabana Stripes | 35″ x 70″ | 17.00 lb. | 3 dz.     | BSR35X70BEIGEST  |
| Blue 2" Cabana Stripes  | 35" x 70" | 17.00 lb. | 3 dz.     | BSR35X70BLUEST   |
| Green 2" Cabana Stripes | 35″ x 70″ | 17.00 lb. | 3 dz.     | BSR35X70GREENST  |

### **BREEZE MULTI STRIPE**

A1 American Breeze Pool Towels are woven with 100% luxurious Ringspun Cotton for a plush, durable & optimal experience.

- 100% luxurious Ringspun Cotton
- Towels are longer lasting with minimal fade
- Superior absorbency
- Exceptionally plush feel
- Available in: Blue Stripe and Beige Stripe

### BREEZE MULTI STRIPE POOL TOWELS

100% Ring-Spun Cotton, White w/ Color Stripes

| COLOR                     | SIZE      | WEIGHT    | CASE PACK | ITEM NUMBER   |
|---------------------------|-----------|-----------|-----------|---------------|
| Blue / Light Blue Stripes | 30″ x 60″ | 11.00 lb. | 2 dz.     | BSR30X60YBLMS |
| Brown / Beige Stripes     | 30″ x 60″ | 11.00 lb. | 2 dz.     | BSR30X60YBRMS |
| Blue / Light Blue Stripes | 35″ x 70″ | 15.00 lb. | 2 dz.     | BSR35X70YBLMS |
| Brown / Beige Stripes     | 35″ x 70″ | 15.00 lb. | 2 dz.     | BSR35X70YBRMS |

## **GOLDEN JEWEL SOLID WHITE**

### A1 American Golden Jewel Pool Towels are woven with a blend of aesthetic colors to provide excellent absorbency and a lasting impression.

- 100% Ringspun Cotton/Polyester blend
- Woven on high quality shuttleless looms
- Utilizes double and lock stitched hemming to prevent hems from unraveling
- Yarn reduces shrinkage and provides longer life span for towel
- Towel offers a soft, plush feel to the touch
- Offers excellent absorbency and quick dry
- Uniquely preferred for hospitality and health club markets to make a lasting impression
- Affordable pricing
- Packed in bale-packed compressed bulk format which benefits our environment by reducing its carbon footprint

### **GOLDEN JEWEL SOLID WHITE POOL TOWELS**

100% Ring-Spun Cotton

| COLOR             | SIZE      | WEIGHT    | CASE PACK | ITEM NUMBER           |
|-------------------|-----------|-----------|-----------|-----------------------|
| White, Cam Border | 30″ x 60″ | 15.00 lb. | 10 dz.    | BSR30X60-CAM BORDER   |
| White, No Border  | 30″ x 60″ | 15.00 lb. | 4 dz.     | BSR30X60-WH-NO/BORDER |

## **GOLDEN TOUCH SOLID COLOR**

# A1 American Golden Touch Pool Towels are a best-selling line with a distinct Herringbone & Dobby Border Design.

- 100% Ringspun cotton
- Herringbone Dobby Border Design
- Soft & delicate feel with excellent absorbency & quick dry solution
- Crafted uniquely for the hospitality & health club markets with affordable pricing
- Superior Absorbency
- Available in: Solid White and Solid Beige/Ecru

### **GOLDEN TOUCH SOLID COLOR POOL TOWELS**

100% Ring-Spun Cotton, Herringbone Dobby Border

| COLOR       | SIZE      | WEIGHT    | CASE PACK | ITEM NUMBER    |
|-------------|-----------|-----------|-----------|----------------|
| Solid Ecru  | 30″ x 70″ | 18.00 lb. | 3 dz.     | BSR30X70-ECRU  |
| Solid White | 30" x 70" | 18.00 lb. | 3 dz.     | BSR30X70-WHITE |