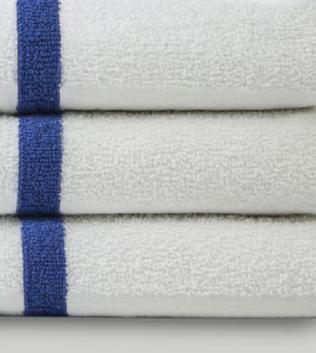

### **CENTER BLUE STRIPE HAND TOWELS**

| COLOR                                                              | SIZE      | WEIGHT   | CASE PACK | ITEM NUMBER |  |  |
|--------------------------------------------------------------------|-----------|----------|-----------|-------------|--|--|
| Premium Terry - 100% Cotton, White w/ Color Stripe                 |           |          |           |             |  |  |
| Center Blue Stripe                                                 | 16″ x 27″ | 2.62 lb. | 25 dz.    | TWTBS16X27  |  |  |
| Golden Camelot - 86% Cotton / 14% Polyester, White w/ Color Stripe |           |          |           |             |  |  |
| Center Blue Stripe                                                 | 16″ x 27″ | 2.75 lb. | 25 dz.    | TWGCBS16X27 |  |  |

(Larger size Center Blue Stripe Towels can be found in Pool Towels)

### PREMIUM TERRY POOL TOWELS

100% Cotton, White w/ Color Stripe

| COLOR                             | SIZE      | WEIGHT   | CASE PACK | ITEM NUMBER   |
|-----------------------------------|-----------|----------|-----------|---------------|
| Center Blue Stripe Gym/Pool Towel | 16″ x 27″ | 2.62 lb. | 25 dz.    | TWTBS16X27    |
| Center Blue Stripe Gym/Pool Towel | 22″ x 44″ | 5.75 lb. | 25 dz.    | TWTBS22X44    |
| Center Blue Stripe Pool Towel     | 24" x 48" | 7.50 lb. | 10 dz.    | TWTBS24X48-10 |

### **GOLDEN CAMELOT POOL TOWELS**

86% Cotton 14% Polyester, White w/ Color Stripe

200224

| COLOR                             | SIZE      | WEIGHT    | CASE PACK | ITEM NUMBER      |
|-----------------------------------|-----------|-----------|-----------|------------------|
| Center Blue Stripe Gym/Pool Towel | 16″ x 27″ | 2.62 lb.  | 25 dz.    | TWGCBS16X27      |
| Center Blue Stripe Gym/Pool Towel | 22" x 44" | 5.75 lb.  | 20 dz.    | TWGCBS22X44      |
| Center Blue Stripe Pool Towel     | 24" x 48" | 7.50 lb.  | 10 dz.    | TWGCBS24X48-10DZ |
| Center Blue Stripe Pool Towel     | 24″ x 50″ | 10.00 lb. | 10 dz.    | TWGCBS24X50      |