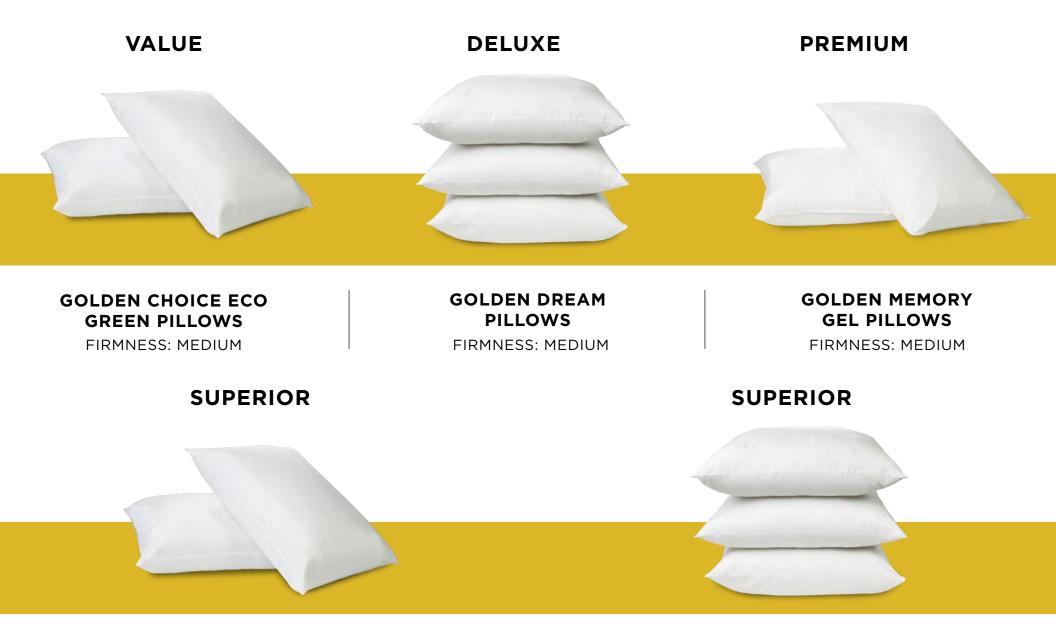

| STOCK       | SIZE       | FILL   | CASE PACK | ITEM NUMBER          |
|-------------|------------|--------|-----------|----------------------|
| TWIN (STD)  | 66" X 88"  | 33 oz. | 6 ea.     | SPC1STD68X88(6/EA)   |
| (HW)        | 66" X 88"  | 40 oz. | 6 ea.     | SPC1HW68X88(6/EA)    |
| FULL (STD)  | 80" X 96"  | 38 oz. | 6 ea.     | SPC1STD80X96(6/EA)   |
| (HW)        | 80" X 96"  | 46 oz. | 6 ea.     | SPC1HW80X96(6/EA)    |
| QUEEN (STD) | 90" X 96"  | 42 oz. | 6 ea.     | SPC1STD90X96(6/EA)   |
| (HW)        | 90" X 96"  | 51 oz. | 6 ea.     | SPC1HW90X96(6/EA)    |
| KING (STD)  | 105" X 98" | 48 oz. | 6 ea.     | SPC1STDA105X98(6/EA) |
| (HW)        | 105" X 98" | 58 oz. | 6 ea.     | SPC1HWA105X98(6/EA)  |

12" Box Quilted Pattern, 100% Recycled Micro Polyester Fill











SOFFICE GEL PILLOW FIRMNESS: MEDIUM DECADENCE CHAMBER PILLOW FIRMNESS: MEDIUM BALANCED

# **GOLDEN CHOICE ECO GREEN**



#### A1 American Golden Choice Pillows line is a trending guest selection for its combination of softness & lasting comfort.

- 50/50% Cotton/Poly blend
- Supraloft Premium 100% Recycled PET Polyester Fiber fill
- Knife Edge 3-sides
- Hypoallergenic
- Eco-friendly
- Machine washable



#### **GOLDEN CHOICE ECO GREEN PILLOWS**

T-200 50% Cotton / 50% Poly Cover, 100% Recycled PET Polyester Fiber Fill, Hypoallergenic

| ѕтоск    | SIZE      | FILL   | CASE PACK | ITEM NUMBER  |
|----------|-----------|--------|-----------|--------------|
| STANDARD | 20" X 26" | 22 oz. | 12 ea.    | PILGCHOICE   |
| QUEEN    | 20" X 30" | 27 oz. | 10 ea.    | PILGCHOICE-Q |
| KING     |