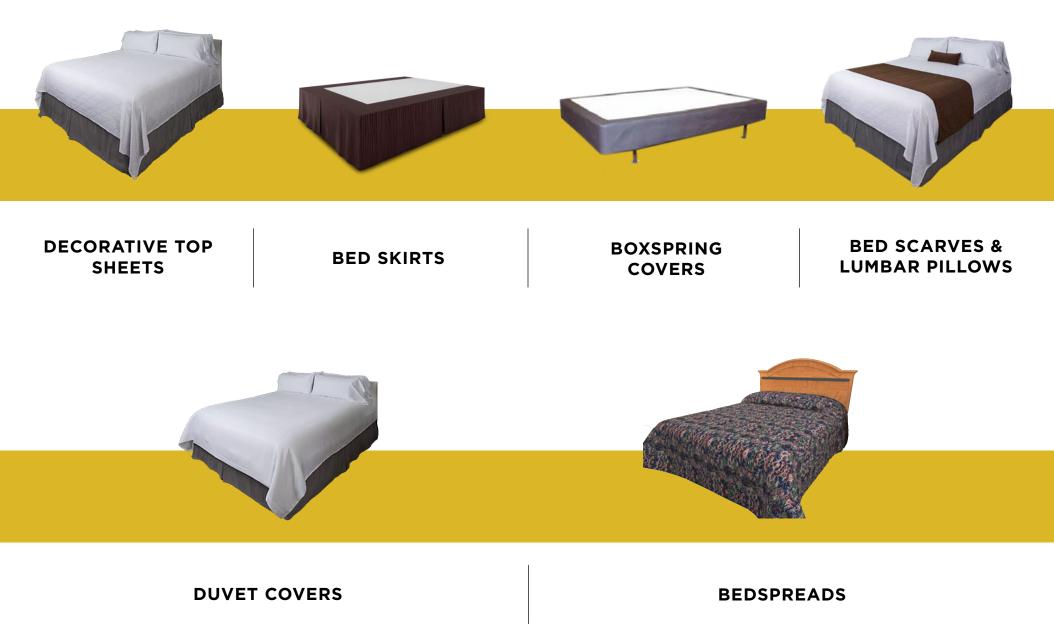

## **DECORATIVE TOP SHEET**

A1 American vast inventory of Decorative Top Sheets are both practical and aesthetically pleasing, a popular selection among upscale facilities.

- Textured fabrics, and solid designs to choose from
- Luxurious styles to classic looks
- Ideal for triple sheeting
- White Oversized Decorative Top Sheets

## **BOX SPRING COVER**

This form fitting fabric cover is an elegant solution that snugly fits over and conceals the entire box spring.

- 100% polyester
- All of County's box spring covers are manufactured with a 4" platform strip

### **BED SCARVES AND PILLOWS**

A1 American Bed Scarves are a popular product in hospitality because they can act as aesthetic throw pieces or protective bedding, interchangeably.

- Great way to freshen up room(s) by adding a splash of color or texture to the bed
- Protective bedding piece- protects against minor damages or stains
- Chenille Style
- 1" Hem on Bed Scarves

## **DUVET COVERS**

A1 American's wide selection of comfortable and stylish Bedspreads are manufactured to help guests unwind for an ideal night's rest.

- Variety of colors and patterns to choose from
- Plush fabrics to keep guests warm and cozy
- Made of 100% Stain-Resistant Oxford Polyester
- Lofty 8 oz Bonded Polyester Fill