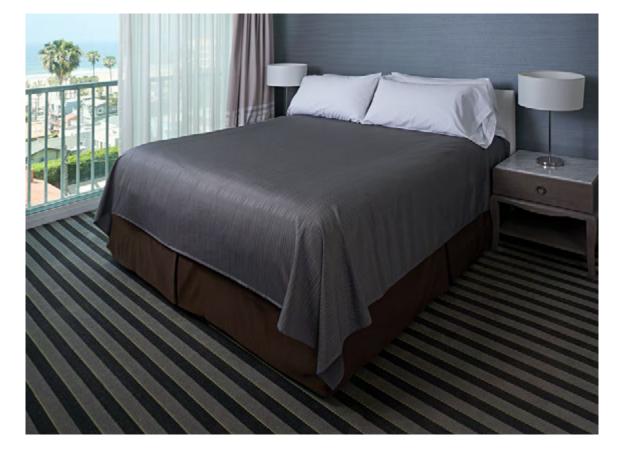

WHITE

**BED SKIRT** 

### STUCCO

### A1 American Bed Skirts are tailored with durable 100% Polyester to prevent snags and accommodate to the demands of hospitality.

- Fitted & tailored look for crisper aesthetics
- Variety of colors & hues to choose from in stock
- Very durable
- Look of Shantung Silk
- Non-Slip 15" Drop Bed Skirts,

COFFEE BROWN

| COLOR        | SIZE      |                 | CASE PACK | ITEM NUMBER        |
|--------------|-----------|-----------------|-----------|--------------------|
| COFFEE BROWN | FULL      | 54″ x 80″ x 15″ | 12 ea.    | SPGBHSTSRTBS54X80U |
|              | QUEEN     | 60″ x 80″ x 15″ | 12 ea.    | SPGBHSTSRTBS60X80U |
|              | CAL KING  | 78″ x 80″ x 15″ | 12 ea.    | SPGBHSTSRTBS72X84U |
|              | DUAL KING | 72″ x 84″ x 15″ | 12 ea.    | SPGBHSTSRTBS78X80U |