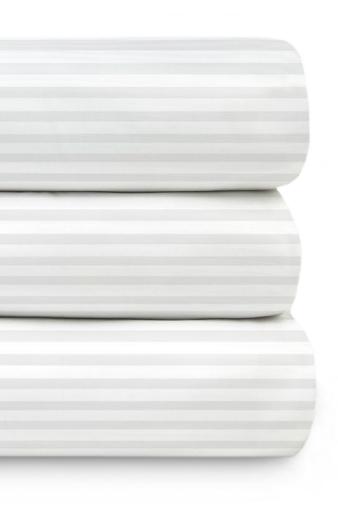

# **GOLDEN PERFORMANCE TONE-ON-TONE WHITE**

A1 American Golden Performance sheets are a top performing selection of sheets among guests and a Hotelier-preferred choice as well. From its soft and indulging silk tones to its elegant weave pattern for a subtle and decorative touch, Golden Performance truly lives up to its name in performance.

- Woven with a 70/30% Ring-spun combed cotton/polyester blend
- A workhorse product wash after wash ideal for industrial laundries
- Blended fabric for an aesthetic look and improved texture/feel
- Quicker laundry drying time and decreased shrinkage
- Weave pattern increases durability for longer lasting sheets
- 12" 15" Deep pocket fit Elastic all the way around
- Available in Twill tone-on-tone white 1cm (0.4") stripe
- Hemsize: 2" top and bottom
- Easy fit, center labeled
- Color coded for sizing
- No iron

Elegant White/White Pinstripe, 60/40, 12" - 15" Pocket, Hemsize 2" top and bottom

| ITEM          | <b>STOCK</b> | SIZE            | ITEM NUMBER    |
|---------------|--------------|-----------------|----------------|
| Pillowcases   | STANDARD     | 42" x 36"       | SHGP42X36      |
| 6 dz. / cs    | QUEEN        | 42″ x 40″       | SHGP42X40      |
|               | KING         | 42″ x 46″       | SHGP42X46      |
| Flat Sheets   | TWIN XL      | 66″ x 115″      | SHGP66X115     |
| 2 dz. / cs.   | FULL XL      | 84″ x 115″      | SHGP84X115     |
|               | QUEEN        | 92″ x 115″      | SHGP92X115     |
|               | QUEEN XL     | 96″ x 120″      | SHGP96X120     |
|               | KING         | 110" x 115"     | SHGPA110X115   |
|               | KING XL      | 116″ x 120″     | SHGPA116X120   |
| Fitted Sheets | TWIN XL      | 39" x 80" x 12" | SHGPAF39X80    |
| 2 dz. / cs.   | FULL XL      | 54" x 80" x 14" | SHGPAF54X80X14 |
|               | QUEEN        | 60" x 80" x 15" | SHGPAF60X80X15 |
|               | CAL KING     | 72″ x 84″ x 15″ | SHGPAF72X84X15 |
|               | DUAL KING    | 78" x 80" x 15" | SHGPAF78X80X15 |