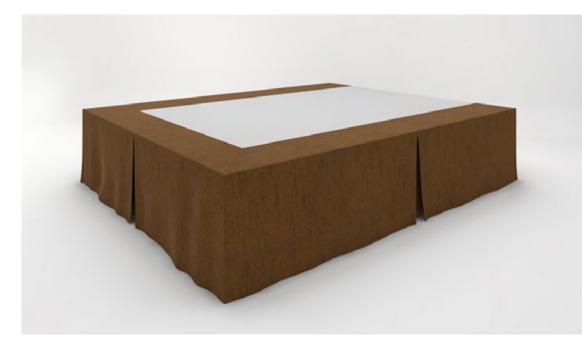

### STUCCO

### A1 American Bed Skirts are tailored with durable 100% Polyester to prevent snags and accommodate to the demands of hospitality.

- Fitted & tailored look for crisper aesthetics
- Variety of colors & hues to choose from in stock
- Very durable
- Look of Shantung Silk
- Non-Slip 15" Drop Bed Skirts,

COFFEE BROWN

| COLOR        | SIZE      |                 | CASE PACK | ITEM NUMBER        |
|--------------|-----------|-----------------|-----------|--------------------|
| COFFEE BROWN | FULL      | 54″ x 80″ x 15″ | 12 ea.    | SPGBHSTSRTBS54X80U |
|              | QUEEN     | 60″ x 80″ x 15″ | 12 ea.    | SPGBHSTSRTBS60X80U |
|              | CAL KING  | 78″ x 80″ x 15″ | 12 ea.    | SPGBHSTSRTBS72X84U |
|              | DUAL KING | 72″ x 84″ x 15″ | 12 ea.    | SPGBHSTSRTBS78X80U |