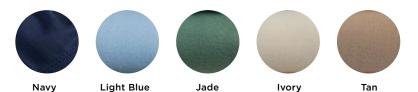

### A1 American Golden Lux Blankets are a luxurious & convenient selection among guests who are looking for warmth & comfort with a durable finish.

- 100% Spun Polyester
- Hospitality Tuff Polyester fleece fabric
- Offers the warmth of wool and the comfort of cotton
- Double stitched hem on all sides
- Timelessly comfortable & resilient to use
- Colorfast & anti-piling
- Polyester construction allows for faster drying
- Variety of colors available in: Navy, Light Blue, Jade, Ivory, Tan

#### **GOLDEN LUX BLANKETS**

100% Spun Polyester Fleece

| sтоск | SIZE       | COLOR      | CASE PACK | ITEM NUMBER   |
|-------|------------|------------|-----------|---------------|
| TWIN  | 66" X 90"  | Navy Blue  | 12 ea.    | BLKGL66X90NB  |
|       | 66" X 90"  | Light Blue | 12 ea.    | BLKGL66X90LB  |
|       | 66" X 90"  | Jade       | 12 ea.    | BLKGL66X90J   |
|       | 66" X 90"  | lvory      | 12 ea.    | BLKGL66X90I   |
|       | 66" X 90"  | Tan        | 12 ea.    | BLKGL66X90T   |
| FULL  | 80" X 90"  | Navy Blue  | 12 ea.    | BLKGL80X90NB  |
|       | 80" X 90"  | Light Blue | 12 ea.    | BLKGL80X90LB  |
|       | 80" X 90"  | Jade       | 12 ea.    | BLKGL80X90J   |
|       | 80" X 90"  | lvory      | 12 ea.    | BLKGL80X90I   |
|       | 80" X 90"  | Tan        | 12 ea.    | BLKGL80X90T   |
| QUEEN | 90" X 90"  | Navy Blue  | 12 ea.    | BLKGL90X90NB  |
|       | 90" X 90"  | Light Blue | 12 ea.    | BLKGL90X90LB  |
|       | 90" X 90"  | Jade       | 12 ea.    | BLKGL90X90J   |
|       | 90" X 90"  | lvory      | 12 ea.    | BLKGL90X90I   |
|       | 90" X 90"  | Tan        | 12 ea.    | BLKGL90X90T   |
| KING  | 108" X 90" | Navy Blue  | 12 ea.    | BLKGL108X90NB |
|       | 108" X 90" | Light Blue | 12 ea.    | BLKGL108X90LB |
|       | 108″ X 90″ | Jade       | 12 ea.    | BLKGL108X90J  |
|       | 108" X 90" | lvory      | 12 ea.    | BLKGL108X90I  |
|       | 108" X 90" | Tan        | 12 ea.    | BLKGL108X90T  |