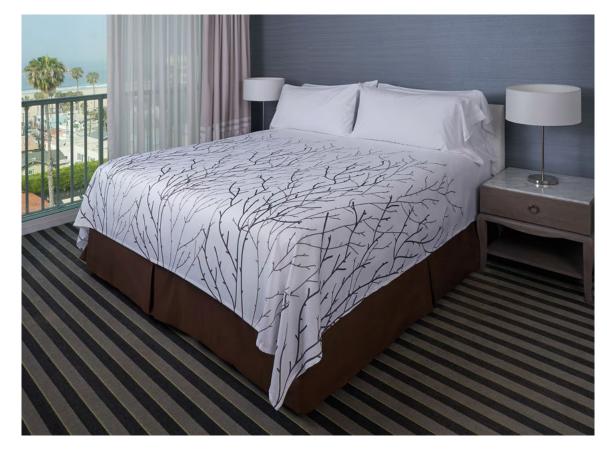

### BRANCHES

## **DECORATIVE TOP SHEET**

A1 American vast inventory of Decorative Top Sheets are both practical and aesthetically pleasing, a popular selection among upscale facilities.

- Imprinted brand pattern
- Luxurious styles to classic looks
- Keep guests warm & reduce dirt
- Ideal for triple sheeting
- White w/ Decorative Nature Pattern Top Sheets

AUTUMN GREY

| COLOR       | SIZE  |            | CASE PACK | ITEM NUMBER     |
|-------------|-------|------------|-----------|-----------------|
| AUTUMN GREY | FULL  | 84" x 96"  | 12 ea.    | SPGBKFTSL84X96  |
| AUTUMN GREY | QUEEN | 94″ x 96″  | 12 ea.    | SPGBKFTSL94X96  |
| AUTUMN GREY | KING  | 108" x 96" | 12 ea.    | SPGBKFTSL108X96 |