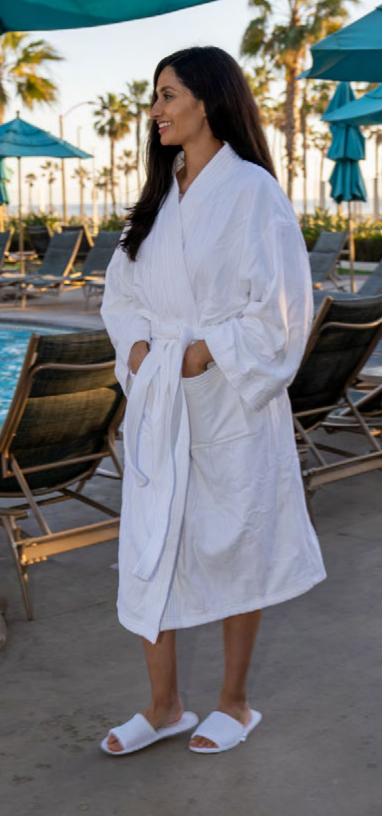

# **GOLDEN OVERTURE**

# A1 American Golden Overture is a premium luxury towel line with a refined piano border design.

- 100% ringspun cotton with a distinguished piano border design
- Soft & elegant feel with excellent absorbency & quick dry solution
- Double & lock stitched hemming for upscale hospitality with affordable pricing
- Packed in condensed bulk format to be eco-friendly & reduce carbon footprint

White, 100% Ring-Spun Cotton, Piano Key Dobby Border

| ITEM        | SIZE      | WEIGHT    | CASE PACK | ITEM NUMBER |
|-------------|-----------|-----------|-----------|-------------|
| Wash Cloths | 13″ x 14″ | 1.50 lb.  | 25 dz.    | TGO13X14    |
| Hand Towels | 16″ x 32″ | 4.75 lb.  | 10 dz.    | TGO16X32    |
| Bath Towels | 30″ x 56″ | 18.00 lb. | 3 dz.     | TGO30X56    |
| Bath Mats*  | 20" x 30" | 7.00 lb.  | 10 dz.    | TWGS20X30   |