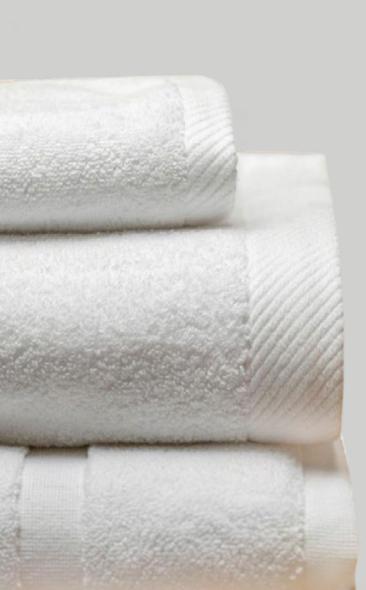

#### **A PEEK INSIDE:**

A peek inside our sustainable process includes paying special attention to how our products are produced, and how this information can be beneficial to shifting to eco-friendly. Here is a glimpse of A1 American's sustainable towels production:

#### **SIZE MATTERS**

Paying attention to the product size in relation to the product weight is crucial. All towels have a different feel, and size makes a difference with this, as smaller towels may be plushier to the touch but weigh less than a larger towel.

#### WEIGHT IS IMPORTANT

Product weight is important, and is commonly referenced in pounds per dozen towels, not weight per towel, as a dozen is the standard UOM for selling towels. Additional information to note- case packs allow consumers to know the minimum dozen they need to purchase in a carton or bale.

#### YARN CONSTRUCTION

Yarn construction is among one of the most important components of the product, as much of the quality can be determined from this. You can typically distinguish the number of threads that make up the yarn by referencing the numbers associated with the cotton production of the product first.