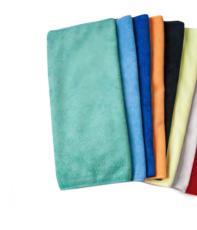

### A1 AMERICAN MICROFIBER TOWELS ARE VERSATILE IN USE AND VERY CONVENIENT TO USE WHEN IN NEED OF A CLEAN, A DRY, A DUST OR POLISH.

- Saves you money machine wash and re-use over 500 times.
- Easy to use and leave no trace of lint or streaks behind on surfaces.
- They do not scratch and are safe to use on any surface.
- Lifts and traps dirt & moisture.
- Extremely absorbent, absorbs up to 7 times its weight in water
- Hypo-allergenic, safe for asthmatics and allergy sufferers
- Reduces bacteria

#### **MICROFIBER TOWELS**

80% Polyester 20% Polyamide, Solid Color

| COLOR        | SIZE      | WEIGHT  | CASE PACK | ITEM NUMBER         |
|--------------|-----------|---------|-----------|---------------------|
| Solid Black  | 16″ x 16″ | 300 GSM | 25 dz.    | HSKMICROFIBERBLACK  |
| Solid Blue   | 16″ x 16″ | 300 GSM | 25 dz.    | HSKMICROFIBERBLUE   |
| Solid Green  | 16″ x 16″ | 300 GSM | 25 dz.    | HSKMICROFIBERGREEN  |
| Solid Orange | 16″ x 16″ | 300 GSM | 25 dz.    | HSKMICROFIBERORANGE |
| Solid Red    | 16″ x 16″ | 300 GSM | 25 dz.    | HSKMICROFIBERRED    |
| Solid White  | 16″ x 16″ | 300 GSM | 25 dz.    | HSKMICROFIBERW      |
| Solid Yellow | 16″ x 16″ | 300 GSM | 25 dz.    | HSKMICROFIBERYELLOW |
| Solid Navy   | 16″ x 16″ | 300 GSM | 25 dz.    | HSKMICROFIBERNAVY   |
| Solid Pink   | 16″ x 16″ | 300 GSM | 25 dz.    | HSKMICROFIBERPINK   |