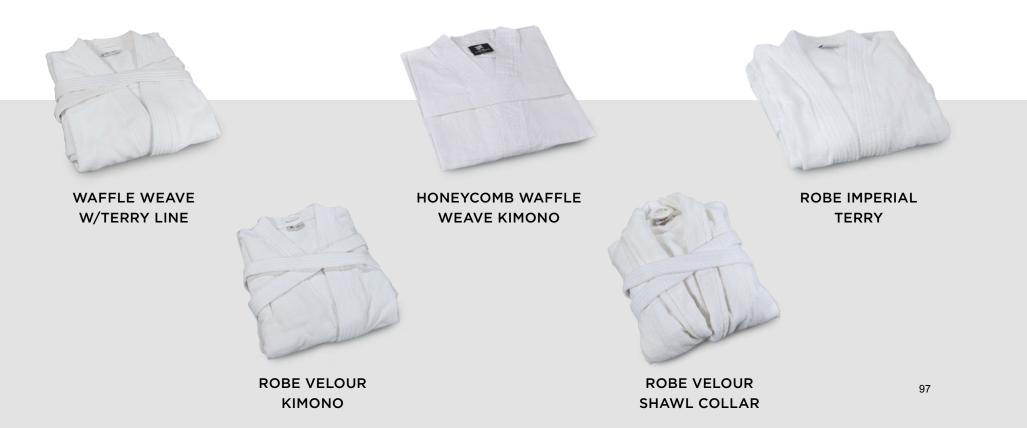

ite fabric

# CLEANREST<sup>®</sup> PLATINUM 3-IN-1 ENCASING MATTRESS PAD, WATERPROOF TOP AND BASE

| STOCK      | SIZE      | DEPTH  | CASE PACK | ITEM NUMBER     |
|------------|-----------|--------|-----------|-----------------|
| TWIN       | 39" X 75" | 7"-15" | 12 ea.    | ZCB845168007955 |
| TWIN XL    | 39" X 80" | 7″-15″ | 12 ea.    | ZCB845168007993 |
| FULL       | 54" X 75" | 9″-18″ | 8 ea.     | ZCB845168007962 |
| FULL XL    | 54" X 80" | 9″-18″ | 8 ea.     | ZCB845168008006 |
| QUEEN      | 60" X 80" | 9″-18″ | 8 ea.     | ZCB845168007979 |
| KING       | 78″ X 80″ | 9″-18″ | 8 ea.     | ZCB845168007986 |
| CAL KING   | 72" X 84" | 9″-18″ | 8 ea.     | ZCB845168009614 |
| HOTEL KING | 72" X 80" | 9″-18″ | 8 ea.     | ZCB845168009621 |







# **ROBES COLLECTION**



ROBES



# **ROBES COLLECTION**

# ROBES



# A1 American's one size fits all Robes are an ideal unisex option, tailored to cater to all guest preferences.

- Plush and soft feel
- One size fits most
- Features self-tie belt with pockets

#### ROBES

| ITEM                          | STYLE   | CASE PACK | ITEM NUMBER     |
|-------------------------------|---------|-----------|-----------------|
| WAFFLE WEAVE W/TERRY LINE     | R110    | 12 each   | BSRROBEHNYCOMB  |
| HONEYCOMB WAFFLE WEAVE KIMONO | R120-KI | 12 each   | BSRROBEHNYWEAVE |
| ROBE IMPERIAL TERRY           | R108    | 12 each   | BSRROBEIMPERIAL |
| ROBE VELOUR KIMONO            | R148    | 12 each   | BSRROBEVEL      |
| ROBE VELOUR SHAWL COLLAR      | R145    | 12 each   | BSRROBEVELSC    |







# SHOWER CURTAINS





## HOOK