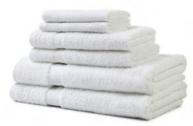

# **PREMIUM TERRY**

Premium Terry is our most affordable towel line with a cam border.

- Premium Terry offers great absorbency, durability and dries quickly.
- It is made from 100% cotton utilizing lock stiched hemming to prevent unraveling.

- The line was made for the institutional hospitality, healthcare and health club markets to make a quality impression, while still priced very affordably.
- Premium Terry is packed in a bale-packed compressed bulk format which benefits our environment by reducing its carbon footprint.

#### **PREMIUM TERRY**

White, 100% Cotton, 10 Singles, Cam Border

| ITEM        | SIZE      | WEIGHT   | CASE PACK | ITEM NUMBER      |
|-------------|-----------|----------|-----------|------------------|
| Wash Cloths | 12″ x 12″ | 0.50 lb. | 100 dz.   | TWT12X12-XLT     |
|             | 12″ x 12″ | 0.75 lb. | 50 dz.    | TWT12X12-LT      |
|             | 12″ x 12″ | 1.00 lb. | 50 dz.    | TWT12X12         |
| Hand Towels | 15″ x 25″ | 2.25 lb. | 25 dz.    | TWT15X25         |
|             | 16″ x 27″ | 2.50 lb. | 25 dz.    | TWT16X27         |
| Bath Towels | 20″ x 40″ | 4.00 lb. | 25 dz.    | TWT20X40-LT      |
|             | 20" x 40" | 5.00 lb. | 25 dz.    | TWT20X40HW       |
|             | 22" x 44" | 5.75 lb. | 25 dz.    | TWT22X44-(25/DZ) |
|             | 24" x 48" | 7.50 lb. | 10 dz.    | TWT24X48-(10/DZ) |
|             | 24" x 50" | 9.50 lb. | 10 dz.    | TWT24X50         |
| Bath Mats   | 18″ x 24″ | 5.00 lb. | 25 dz.    | TWT18X24         |
|             | 20" x 30" | 6.50 lb. | 10 dz.    | TWT20X30         |