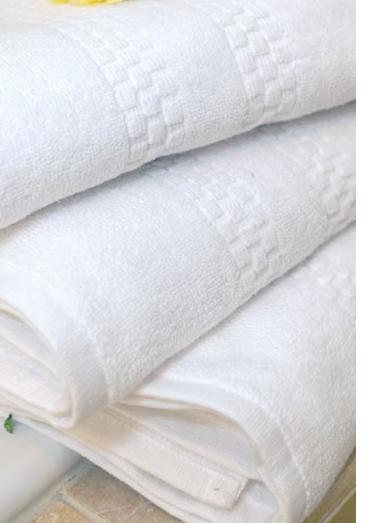

# **PREMIUM TERRY**

Premium Terry is our most affordable towel line with a cam border.

- Premium Terry offers great absorbency, durability and dries quickly.
- It is made from 100% cotton utilizing lock stiched hemming to prevent unraveling.

- The line was made for the institutional hospitality, healthcare and health club markets to make a quality impression, while still priced very affordably.
- Premium Terry is packed in a bale-packed compressed bulk format which benefits our environment by reducing its carbon footprint.

#### **PREMIUM TERRY**

White, 100% Cotton, 10 Singles, Cam Border

| ITEM        | SIZE      | WEIGHT   | CASE PACK | ITEM NUMBER      |
|-------------|-----------|----------|-----------|------------------|
| Wash Cloths | 12″ x 12″ | 0.50 lb. | 100 dz.   | TWT12X12-XLT     |
|             | 12″ x 12″ | 0.75 lb. | 50 dz.    | TWT12X12-LT      |
|             | 12″ x 12″ | 1.00 lb. | 50 dz.    | TWT12X12         |
| Hand Towels | 15″ x 25″ | 2.25 lb. | 25 dz.    | TWT15X25         |
|             | 16″ x 27″ | 2.50 lb. | 25 dz.    | TWT16X27         |
| Bath Towels | 20″ x 40″ | 4.00 lb. | 25 dz.    | TWT20X40-LT      |
|             | 20" x 40" | 5.00 lb. | 25 dz.    | TWT20X40HW       |
|             | 22" x 44" | 5.75 lb. | 25 dz.    | TWT22X44-(25/DZ) |
|             | 24" x 48" | 7.50 lb. | 10 dz.    | TWT24X48-(10/DZ) |
|             | 24" x 50" | 9.50 lb. | 10 dz.    | TWT24X50         |
| Bath Mats   | 18″ x 24″ | 5.00 lb. | 25 dz.    | TWT18X24         |
|             | 20" x 30" | 6.50 lb. | 10 dz.    | TWT20X30         |