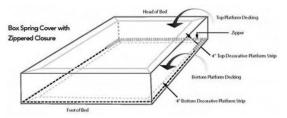

## **BOX SPRING COVER**

This form fitting fabric cover is an elegant solution that snugly fits over and conceals the entire box spring.

- 100% polyester
- All of County's box spring covers are manufactured with a 4" platform strip

### **SPECIFICATIONS - STANDARD BOX SPRING COVERS**

**Top Decking:** Manufactured using 100% polyester

**Platform Strip:** All of our box spring covers are manufactured with a 4" platform strip so the decking does not show if the mattress slips.

• The 4" wide strip on all three sides is made from the same fabric as the skirt.

**Size:** Width, length and height of box spring + 2" for ease of installation.

### SPECIFICATIONS - CLASSIC-ZIP BOX SPRING COVERS

**Zippered Closure:** Rather than the fitted sheet style (in which the underside of the mattress is exposed) this is a full-enclosure method wherein the entire box spring is closely surrounded by fabric and, once the box spring is positioned inside, the opening along the bottom seam at the head of the bed can then be zipped closed. This location allows for the zipper to be hidden from guest view. The rest of the construction is the same as the standard style with decking and platform strip. The underside of the cover is made with the same decking material.

**Top and Bottom Decking:** Manufactured using 100% polyester

**Top and Bottom Platform Strips:** All of our Classic-Zip box spring covers are manufactured with a 4" fabric strips in the same fabric as the box spring case and are placed on all four sides on both the upper and underside of the case so the decking does not show if the mattress slips.

**Size:** Width, length and height of box spring + 2" for ease of installation. Both Standard and Classic-Zip styles are available with the following options:

- Tailored with pleats on sides and corners
- Closed cap corners
- Flat wrapped around all four sides
- Quilted