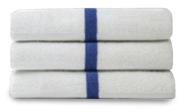

### A1 AMERICAN PREMIUM TERRY BLUE STRIPE TOWELS ARE A PREFERRED COST-EFFECTIVE TOWEL WITH A DISTINCT CAM BORDER DESIGN.

- Unique center blue stripe design for touch of color
- 100% Cotton
- Lock stitched hemming to prevent unraveling
- The line was made for the institutional hospitality, healthcare and health club markets to make a quality impression, while still priced affordably
- Offers great absorbency, longevity and dries quickly
- Premium Terry is packed in condensed bulk format to be eco-friendly & reduce carbon footprint

### **CENTER BLUE STRIPE HAND TOWELS**

| COLOR                                                              | SIZE      | WEIGHT   | CASE PACK | ITEM NUMBER |  |  |
|--------------------------------------------------------------------|-----------|----------|-----------|-------------|--|--|
| Premium Terry - 100% Cotton, White w/ Color Stripe                 |           |          |           |             |  |  |
| Center Blue Stripe                                                 | 16″ x 27″ | 2.62 lb. | 25 dz.    | TWTBS16X27  |  |  |
| Golden Camelot - 86% Cotton / 14% Polyester, White w/ Color Stripe |           |          |           |             |  |  |
| Center Blue Stripe                                                 | 16″ x 27″ | 2.75 lb. | 25 dz.    | TWGCBS16X27 |  |  |

(Larger size Center Blue Stripe Towels can be found in Pool Towels)

## Premium Terry Blue Stripe Gym and Pool Towels are our most affordable towel line with a Cam border.

- Great absorbency, durability and dries quickly.
- Made from 100% cotton utilizing lock stitched hemming to prevent unraveling.
- Packed in a bale-packed compressed bulk format which benefits our environment by reducing its carbon footprint.
- The line was made for the institutional hospitality, healthcare and health club markets to make a quality impression, while still priced very affordably.

### PREMIUM TERRY POOL TOWELS

100% Cotton, White w/ Color Stripe

| COLOR                             | SIZE      | WEIGHT   | CASE PACK | ITEM NUMBER   |
|-----------------------------------|-----------|----------|-----------|---------------|
| Center Blue Stripe Gym/Pool Towel | 16″ x 27″ | 2.62 lb. | 25 dz.    | TWTBS16X27    |
| Center Blue Stripe Gym/Pool Towel | 22″ x 44″ | 5.75 lb. | 25 dz.    | TWTBS22X44    |
| Center Blue Stripe Pool Towel     | 24" x 48" | 7.50 lb. | 10 dz.    | TWTBS24X48-10 |