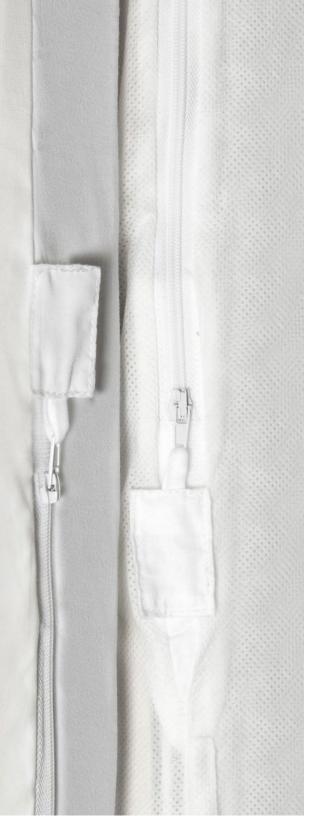

### SPECIFICATIONS - CLASSIC-ZIP BOX SPRING COVERS

**Zippered Closure:** Rather than the fitted sheet style (in which the underside of the mattress is exposed) this is a full-enclosure method wherein the entire box spring is closely surrounded by fabric and, once the box spring is positioned inside, the opening along the bottom seam at the head of the bed can then be zipped closed. This location allows for the zipper to be hidden from guest view. The rest of the construction is the same as the standard style with decking and platform strip. The underside of the cover is made with the same decking material.