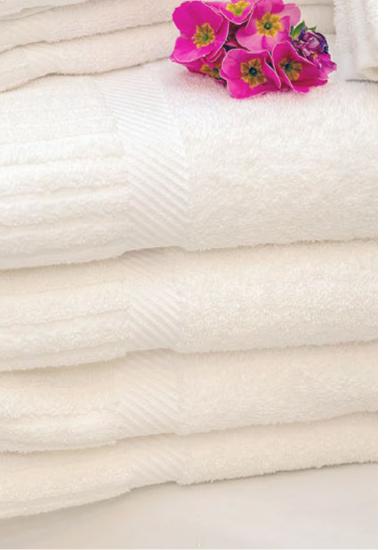

GOLDEN TREASURE TOWELS GOLDEN JEWEL TOWELS GOLDEN CAM TOWELS 22

# **SUPERIOR**

GOLDEN ROYAL TOWELS

**TOWELS WHITE** 

GOLDEN TOUCH TOWELS ECRU GOLDEN SUMMIT TOWELS PACIFICA TOWELS

PREMIUM

# **PREMIUM TERRY**

Premium Terry is our most affordable towel line with a cam border.

- Premium Terry offers great absorbency, durability and dries quickly.
- It is made from 100% cotton utilizing lock stiched hemming to prevent unraveling.