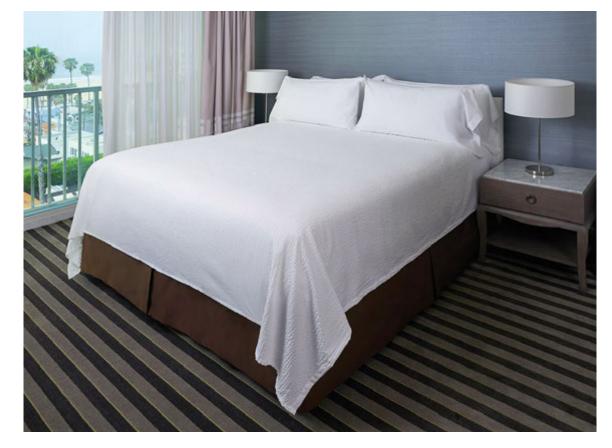

# **GOLDEN MILLS T-180**

Twin - White

Full - Blue

A1 American Golden Mills T-180 Percale Sheets are produced on high tech looms and designed to withstand timely wear and tear with a smooth look and finish.

- Cotton/Poly Blend
- Cotton-rich feel
- Classic softness
- Single pick woven
- Operational ease
- Offers utmost durability & comfort
- Easy fit, center labeled
- Color coded for sizing
- No iron

Solid White, Cotton/Poly Blend, 10" Pockets, Hemsize 2" top and bottom