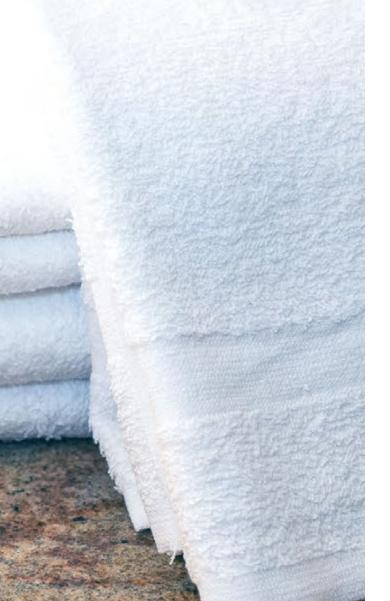

#### **A PEEK INSIDE:**

A peek inside our sustainable process includes paying special attention to how our products are produced, and how this information can be beneficial to shifting to eco-friendly. Here is a glimpse of A1 American's sustainable towels production:

#### **SIZE MATTERS**

Paying attention to the product size in relation to the product weight is crucial. All towels have a different feel, and size makes a difference with this, as smaller towels may be plushier to the touch but weigh less than a larger towel.

#### WEIGHT IS IMPORTANT

Product weight is important, and is commonly referenced in pounds per dozen towels, not weight per towel, as a dozen is the standard UOM for selling towels. Additional information to note- case packs allow consumers to know the minimum dozen they need to purchase in a carton or bale.

#### YARN CONSTRUCTION

Yarn construction is among one of the most important components of the product, as much of the quality can be determined from this. You can typically distinguish the number of threads that make up the yarn by referencing the numbers associated with the cotton production of the product first.

#### **TOWEL MATERIAL:**

Our towels are typically made from one of two construction alternatives:

**100% COTTON** – the softer and more absorbent option, often valued at higher costs than blended material. This is a first-choice alternative to consumers who opt for a touch of colored luxury design, as Polyester does not take and retain dye evenly.

UNIQUE COTTON/POLY BLEND- the more durable and less costly option, towels with a cotton/poly blend are usually established with a polyester grounding and cotton fill, ensuring no significant loss of softness to the product. Cotton/Poly blended material usually withstands up to an approximated 30 more washes than 100% cotton towels and are usually quicker to dry.