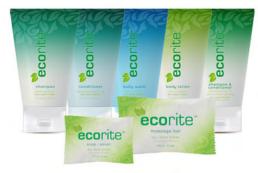

#### **GOLDEN SQUARE BATH MATS**

White, 86% Cotton/14% Polyester, Simple Square Pattern Border

| ITEM      | SIZE  | WEIGHT    | CASE PACK | ITEM NUMBER |
|-----------|-------|-----------|-----------|-------------|
| Bath Mats | 20x30 | 7.00 lb.  | 10 dz.    | TWGS20X30   |
|           | 22x34 | 10.00 lb. | 5 dz.     | TWGS22X34   |