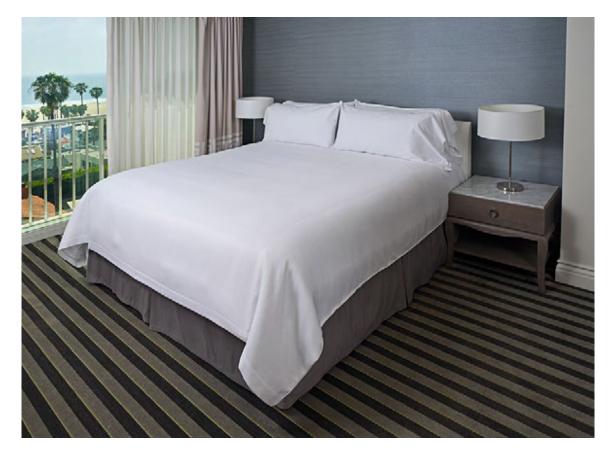

### **GOLDEN SUITE T-250**

## **DUVET COVERS**

## A1 American Duvet Covers are designed with guest convenience and durability in mind.

- Smooth cotton-rich T-250 60% cotton / 40% polyester fabric blend for both durability and comfort
- Solid White Reversible Duvet Cover
- Easy Bottom Opening
- Loops placed inside corners and the top middle section to hold duvet in place

| COLOR | SIZE  |            | CASE PACK | ITEM NUMBER |
|-------|-------|------------|-----------|-------------|
| WHITE | FULL  | 80″ x 96″  | 12 ea.    | SPRGSCFULL  |
|       | QUEEN | 90″ x 96″  | 12 ea.    | SPRGSCQUEEN |
|       | KING  | 105″ x 98″ | 12 ea.    | SPRGSCKING  |