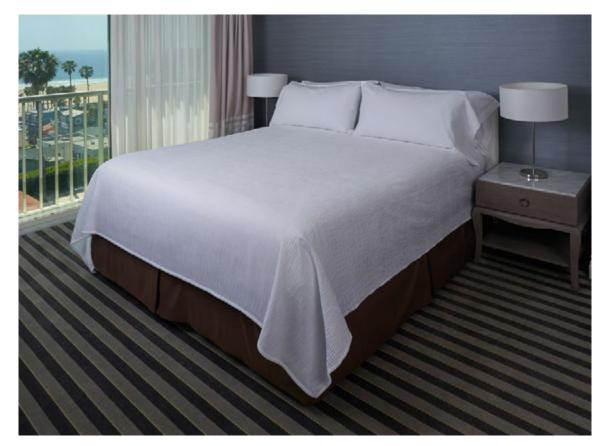

### STUCCO

### A1 American Bed Skirts are tailored with durable 100% Polyester to prevent snags and accommodate to the demands of hospitality.

- Fitted & tailored look for crisper aesthetics
- Variety of colors & hues to choose from in stock
- Very durable
- Look of Shantung Silk
- Non-Slip 15" Drop Bed Skirts,

COFFEE BROWN

| COLOR        | SIZE      |                 | CASE PACK | ITEM NUMBER        |
|--------------|-----------|-----------------|-----------|--------------------|
| COFFEE BROWN | FULL      | 54″ x 80″ x 15″ | 12 ea.    | SPGBHSTSRTBS54X80U |
|              | QUEEN     | 60″ x 80″ x 15″ | 12 ea.    | SPGBHSTSRTBS60X80U |
|              | CAL KING  | 78″ x 80″ x 15″ | 12 ea.    | SPGBHSTSRTBS72X84U |
|              | DUAL KING | 72″ x 84″ x 15″ | 12 ea.    | SPGBHSTSRTBS78X80U |