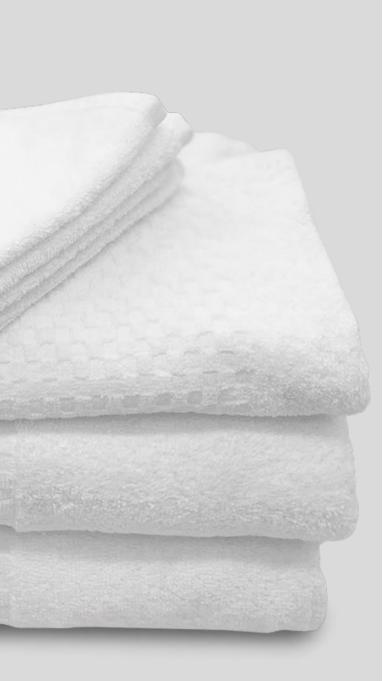

### **TERRY TOWELS COLLECTION**

## **GOLDEN DECADENCE**

### A1 American Golden Decadence is a luxurious and versatile towel line with a distinct Dobby Border design.

- 100% combed cotton
- Soft & deluxe look & feel
- Double and lock stitched hemming.
- The line was specifically crafted for the upscale hospitality markets to make a lasting, quality impression.
- Offers excellent absorbency and dries quickly.
- Golden Decadence is packed in a condensed, bulk format which benefits our environment by reducing its carbon footprint.