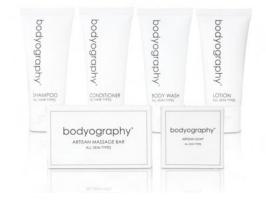

#### **GOLDEN SQUARE BATH MATS**

White, 86% Cotton/14% Polyester, Simple Square Pattern Border

| ITEM      | SIZE  | WEIGHT    | CASE PACK | ITEM NUMBER |
|-----------|-------|-----------|-----------|-------------|
| Bath Mats | 20x30 | 7.00 lb.  | 10 dz.    | TWGS20X30   |
|           | 22x34 | 10.00 lb. | 5 dz.     | TWGS22X34   |