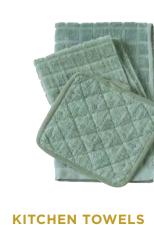

## **KITCHEN**

A1 AMERICAN'S TOP QUALITY KITCHEN TOWELS COME IN A VARIETY OF COLORS AND TEXTURES, IDEAL FOR MAXIMUM CLEANLINESS, ABSORBENCY AND SANITARY USE.

- Premium Quality
- Softness that lasts after use
- Competitively priced options
- Available in colors: Beige, Green, Mauve, Blue Tile

| ITEM           | SIZE      | COLOR     | CASE PACK | ITEM NUMBER       |
|----------------|-----------|-----------|-----------|-------------------|
| Kitchen Towels | 15″ x 25″ | Beige     | 12 dz.    | HSK15X25BE        |
|                | 15″ x 25″ | Green     | 12 dz.    | HSK15X25GRN       |
|                | 15″ x 25″ | Mauve     | 12 dz.    | HSK15X25MAU       |
|                | 15″ x 25″ | Grey      | 12 dz.    | HSK15X25GY        |
|                | 15″ x 25″ | Blue Tile | 50 dz.    | HSK15X25ZBLUETILE |