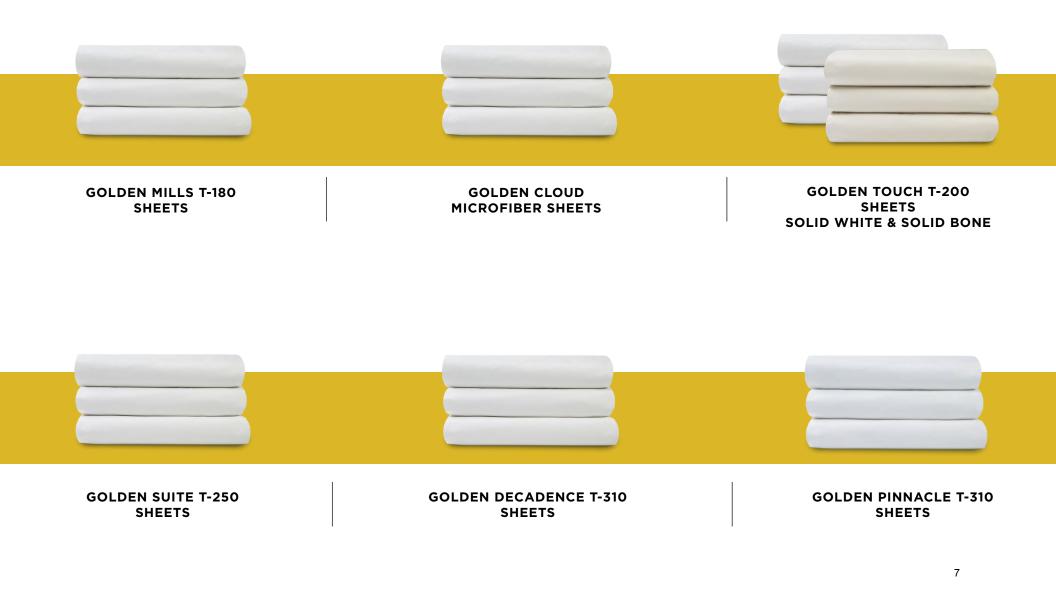

# **GOLDEN MILLS T-180**

Twin - White

Full - Blue

A1 American Golden Mills T-180 Percale Sheets are produced on high tech looms and designed to withstand timely wear and tear with a smooth look and finish.

# **GOLDEN CLOUD**

A1 American Golden Cloud Microfiber sheets are engineered for a soft, crisp and comfortable feel. The sheets features a smooth and breathable finish. Your guests will feel the difference, CLEAN and FRESH.

# **GOLDEN TOUCH T-200 SOLID WHITE**

# **GOLDEN TOUCH T-200 SOLID BONE**

A1 American Golden Touch T-200 Percale Sheets are manufactured uniquely to provide your guests with a comfortable & durable experience.

- These sheets are woven with single pick yarns of 60/40% Cotton/Polyester blend
- Strong, durable yet affordable sheets that offer your guests a comfortable experience
- 12"- 15" Deep Pocket Fit
- Available in Solid White or Bone
- Versatile and dependable sheets perfectly suitable for many industries, including:
  - Hospitality Spa and fitness
  - Healthcare Institutional
- Easy fit, center labeled
- Color coded for sizing
- No iron

# **GOLDEN SUITE T-250**

A1 American Golden Suite T-250 Percale Sheets are manufactured to maximize on durability and support while minimizing on costs.

- These quality sheets are produced with single pick woven yarns of 60/40% Cotton/Polyester blend
- Manufactured specifically with the hospitality industry in mind to maximize affordability and durability
- Offer your guests a cotton-rich, elegant yet durable feel
- 14"- 15" Deep Pocket fit Elastic all the way around
- Easy fit, center labeled
- Color coded for sizing
- No iron

# **GOLDEN DECADENCE T-310**

A1 American T-310 Golden Decadence sheets are designed to produce an all encompassing pinnacle of quality, opulence and performance and sure to add a lasting impression to your bedding collection.

# **GOLDEN PINNACLE T-310**

A1 American Golden Pinnacle T-310 Sateen Finish Sheets are uniquely blended with a Cotton rich and Polyester touch to bring together refined luxury and lasting durability, with an attractive and versatile design, ideal for any bedding.