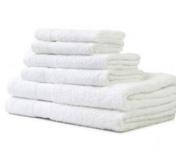

GOLDEN TREASURE TOWELS GOLDEN JEWEL TOWELS GOLDEN CAM TOWELS 22

# **SUPERIOR**

GOLDEN ROYAL TOWELS

**TOWELS WHITE** 

GOLDEN TOUCH TOWELS ECRU GOLDEN SUMMIT TOWELS PACIFICA TOWELS

PREMIUM

# **PREMIUM TERRY**

Premium Terry is our most affordable towel line with a cam border.

- Premium Terry offers great absorbency, durability and dries quickly.
- It is made from 100% cotton utilizing lock stiched hemming to prevent unraveling.

- The line was made for the institutional hospitality, healthcare and health club markets to make a quality impression, while still priced very affordably.
- Premium Terry is packed in a bale-packed compressed bulk format which benefits our environment by reducing its carbon footprint.