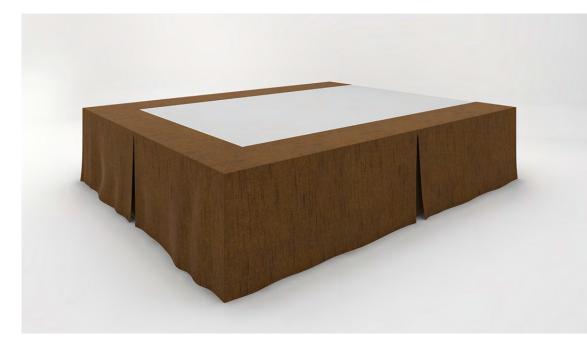

## STUCCO

### A1 American Bed Skirts are tailored with durable 100% Polyester to prevent snags and accommodate to the demands of hospitality.

- Fitted & tailored look for crisper aesthetics
- Variety of colors & hues to choose from in stock
- Very durable
- Look of Shantung Silk
- Non-Slip 15" Drop Bed Skirts,

COFFEE BROWN

| COLOR        | SIZE      |                 | CASE PACK | ITEM NUMBER        |
|--------------|-----------|-----------------|-----------|--------------------|
| COFFEE BROWN | FULL      | 54″ x 80″ x 15″ | 12 ea.    | SPGBHSTSRTBS54X80U |
|              | QUEEN     | 60″ x 80″ x 15″ | 12 ea.    | SPGBHSTSRTBS60X80U |
|              | CAL KING  | 78″ x 80″ x 15″ | 12 ea.    | SPGBHSTSRTBS72X84U |
|              | DUAL KING | 72″ x 84″ x 15″ | 12 ea.    | SPGBHSTSRTBS78X80U |