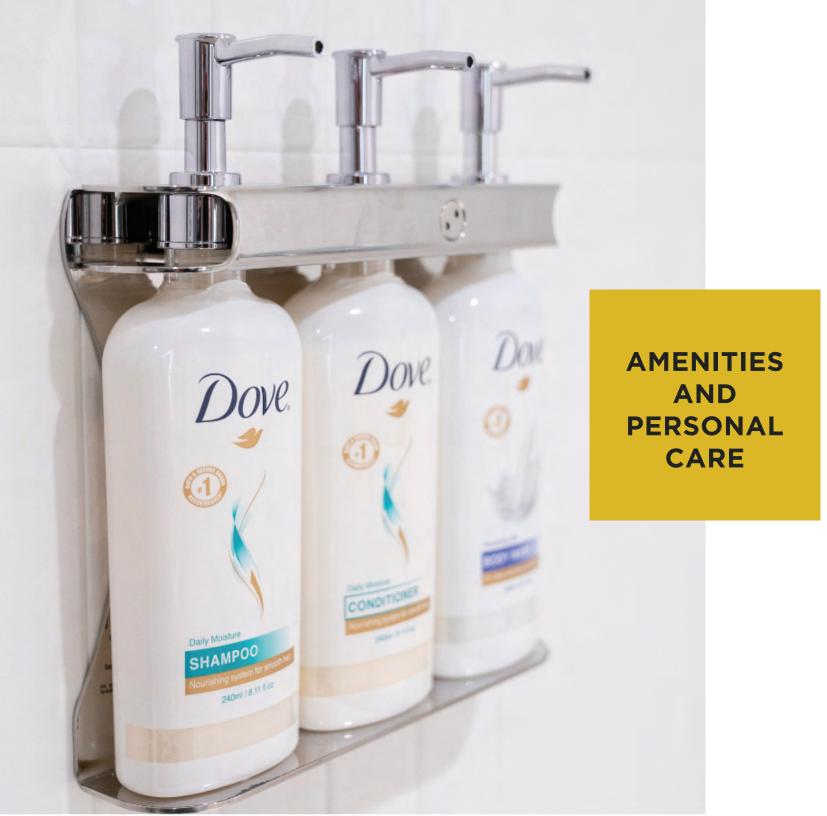

IZE  | CASE PACK | ITEM NUMBER     |
|-------|-------|-----------|-----------------|
| BEIGE | 6″x6″ | 24        | SCULINERTWBEIGE |
| CLEAR | 6″x6″ | 24        | SCULINERTWCLEAR |





## **BATH AND SHOWER ACCESSORIES**



A1 American Bath and Shower Accessories



| COLOR                | SIZE      | CASE PACK | ITEM NUMBER    |
|----------------------|-----------|-----------|----------------|
| TUB MATS             |           |           |                |
| RUBBER TUB MAT       | 14″x22″   | 24        | SCUBMRUB14X22  |
| SHOWER CURTAIN HOOKS |           |           |                |
| ROUND HOOKS BEIGE    | Set of 12 | 12        | SCUSHOOKSBEIGE |
| ROUND HOOKS WHITE    | Set of 12 | 12        | SCUSHOOKSWHITE |
| ROUND HOOKS CLEAR    | Set of 12 | 12        | SCUSHOOKSCLEAR |









## AMENITIES AND PERSONAL CARE COLLECTION





# DISPENSERS

# Bulk Liquids Refill and personal care dispenser products

A1 American provides a broad array of hotel-quality bulk liquid amenities and personal care dispenser products to make a signature point of prioritizing the convenience, safety and comfort of your guests' stay. A1 American's vast inventory of personal care dispensers include a variety of tamper-proof and aesthetically pleasing alternatives for all budgets and are sure to be happily welcomed by your guests!

# WHY DISPENSERS?

# **Environmental Impact**

Millions of plastic bottles hit our landfills and oceans each year. Do your part today by transitioning away from single-use amenities to dispensers.

# **Design & Construction**

Our collection of dispensers offers u