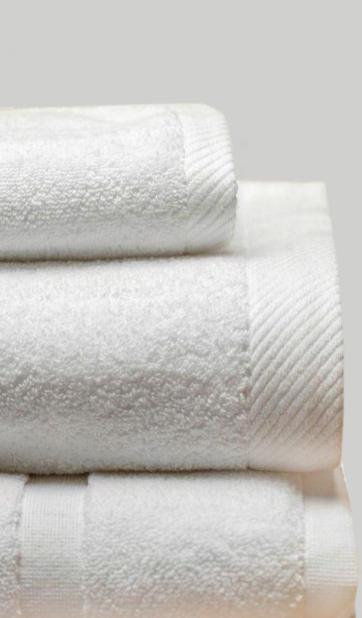

# **SUPERIOR**

**TOWELS ECRU** 

TOWELS

TOWELS

TOWELS

**TOWELS WHITE** 

PREMIUM

# **PREMIUM TERRY**

# Premium Terry is our most affordable towel line with a cam border.

- Premium Terry offers great absorbency, durability and dries quickly.
- It is made from 100% cotton utilizing lock stiched hemming to prevent unraveling.

- The line was made for the institutional hospitality, healthcare and health club markets to make a quality impression, while still priced very affordably.
- Premium Terry is packed in a bale-packed compressed bulk format which benefits our environment by reducing its carbon footprint.