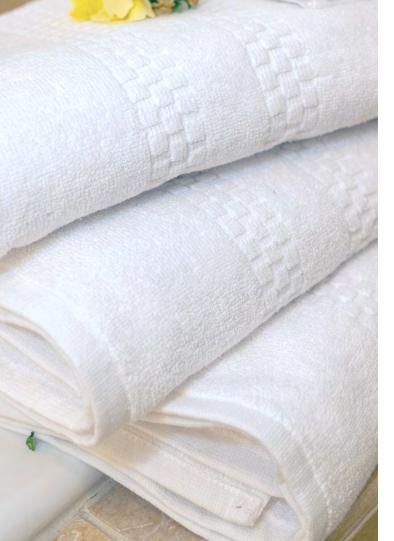

#### A1 American Golden Splendor is a luxury towel line with an upscale Jacquard Checker Border.

- 100% combed ringspun cotton with a Jacquard Checker Dobby border design
- Has 2-ply cotton yarns for classic sizing
- Soft & plush feel with excellent absorbency & quick dry solution
- Double & lock stitched hemming for upscale hospitality & high-end health club(s)
- Packed in condensed bulk format to be eco-friendly & reduce carbon footprint

#### **GOLDEN SPLENDOR**

White, 100% Ring-Spun Cotton, Jacquard Checker Dobby Border

| ITEM        | SIZE      | WEIGHT    | CASE PACK | ITEM NUMBER |
|-------------|-----------|-----------|-----------|-------------|
| Wash Cloths | 13″ x 13″ | 1.50 lb.  | 25 dz.    | TGS13X13    |
|             | 16″ x 29″ | 3.50 lb.  | 10 dz.    | TGS16x29    |
| Hand Towels | 16″ x 30″ | 4.50 lb.  | 10 dz.    | TGS16X30    |
| Bath Towels | 27″ x 54″ | 14.00 lb. | 3 dz.     | TGS27X54-14 |
|             | 27″ x 54″ | 15.00 lb. | 3 dz.     | TGS27X54-15 |
|             | 27″ x 54″ | 17.00 lb. | 3 dz.     | TGS27X54-17 |
| Bath Mats   | 22" x 34" | 10.00 lb. | 5 dz.     | TGS22X34    |