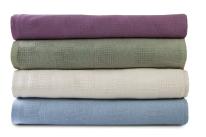

n Bliss blanket is traditional polyester fleece option that provides your guests classic softness & comfort and lightweight warmth.

- 100% Spun Polyester
- Polyester construction allows for faster drying
- Available in white only
- Plush lightweight warmth
- Durable & long lasting
- Pill-resistant
- May be institutionally laundered or regular machine washed

### **GOLDEN BLISS BLANKET**

100% Spun Polyester Fleece Blankets

| STOCK      | SIZE       | COLOR | CASE PACK | ITEM NUMBER  |
|------------|------------|-------|-----------|--------------|
| TWIN       | 66" X 90"  | White | 12 ea.    | BLKGM66X90W  |
| FULL/QUEEN | 90" X 90"  | White | 12 ea.    | BLKGM90X90W  |
| KING       | 108" X 90" | White | 12 ea.    | BLKGM108X90W |





## **BLANKETS COLLECTION**

## **THERMAL SPREAD**



## A1 American Color Thermal Spread Blankets are ideal for guests looking for that hospitality look and feel.

- 100% Spun Cotton
- Tightly woven for capital durability
- Snag free
- Offers a unique checked square pattern design
- Available in: Raspberry, Celery Green, Champagne, Blue.



#### **THERMAL SPREAD BLANKETS**

Solid Color, Checked Pattern, 100% Spun Cotton

| STOCK   | SIZE       | COLOR     | CASE PACK | ITEM NUMBER         |
|---------|------------|-----------|-----------|---------------------|
| TWIN    | 66" X 90"  | Blue      | 20 ea.    | BLK66X90THERM-BLUE  |
|         | 66" X 90"  | Champagne | 20 ea.    | BLK66X90THERM-CHAMP |
|         | 66" X 90"  | Green     | 20 ea.    | BLK66X90THERM-GREEN |
|         | 66" X 90"  | Raspberry | 20 ea.    | BLK66X90THERM-RASP  |