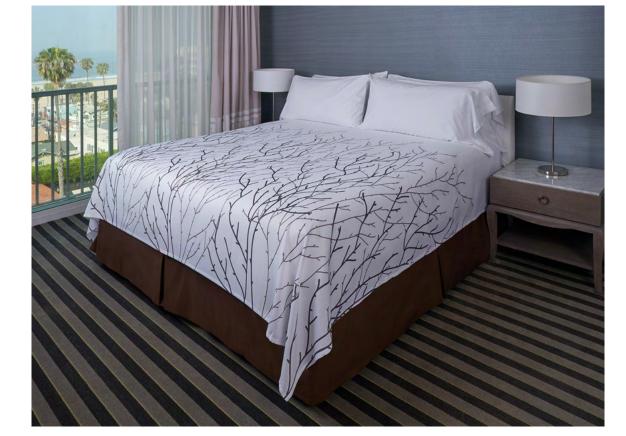

## TOP OF BED COLLECTION

## **DECORATIVE TOP SHEET**

A1 American Golden Coral Top Sheet is elegant and versatile, providing a unique touch of style and texture to your bedding design.

- Color Coded Bottom Hem Thread
- Ideal for triple sheeting
- Easy to care for
- White Extra Long Oversized Decorative Top Sheets
- Textured Coral Pattern
- 1" Top & Bottom Hem

### A1 American vast inventory of Decorative Top Sheets are both practical and aesthetically pleasing, a popular selection among upscale facilities.

- Variety of prints, textured wave pattern, and solid designs to choose from
- Luxurious styles to classic looks
- Keep guests warm & reduce dirt
- Ideal for triple sheeting
- Distinct Ripple Pattern
- Available in White or Khaki Gold

## **DECORATIVE TOP SHEET**

A1 American vast inventory of Decorative Top Sheets are both practical and aesthetically pleasing, a popular selection among upscale facilities.

- Imprinted brand pattern
- Luxurious styles to classic looks
- Keep guests warm & reduce dirt
- Ideal for triple sheeting
- White w/ Decorative Nature Pattern Top Sheets