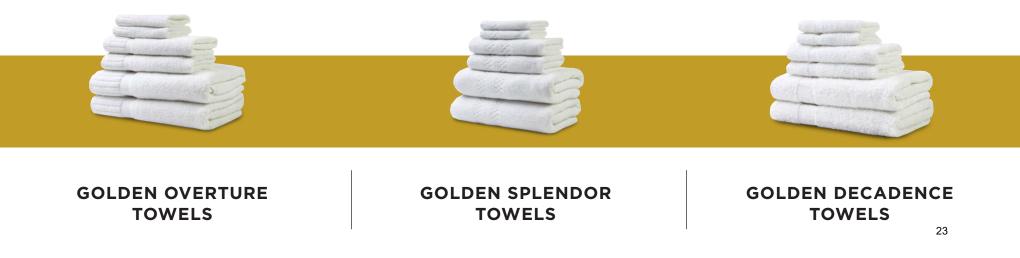

# **GOLDEN OVERTURE**

# A1 American Golden Overture is a premium luxury towel line with a refined piano border design.

- 100% ringspun cotton with a distinguished piano border design
- Soft & elegant feel with excellent absorbency & quick dry solution
- Double & lock stitched hemming for upscale hospitality with affordable pricing
- Packed in condensed bulk format to be eco-friendly & reduce carbon footprint

# **GOLDEN SPLENDOR**

#### A1 American Golden Splendor is a luxury towel line with an upscale Jacquard Checker Border.

- 100% combed ringspun cotton with a Jacquard Checker Dobby border design
- Has 2-ply cotton yarns for classic sizing
- Soft & plush feel with excellent absorbency & quick dry solution
- Double & lock stitched hemming for upscale hospitality & high-end health club(s)
- Packed in condensed bulk format to be eco-friendly & reduce carbon footprint

## **GOLDEN DECADENCE**

### A1 American Golden Decadence is a luxurious and versatile towel line with a distinct Dobby Border design.

- 100% combed cotton
- Soft & deluxe look & feel
- Double and lock stitched hemming.
- The line was specifically crafted for the upscale hospitality markets to make a lasting, quality impression.
- Offers excellent absorbency and dries quickly.
- Golden Decadence is packed in a condensed, bulk format which benefits our environment by reducing its carbon footprint.