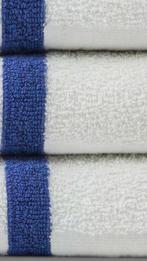

### A1 AMERICAN PREMIUM TERRY BLUE STRIPE TOWELS ARE A PREFERRED COST-EFFECTIVE TOWEL WITH A DISTINCT CAM BORDER DESIGN.

- Unique center blue stripe design for touch of color
- 100% Cotton
- Lock stitched hemming to prevent unraveling
- The line was made for the institutional hospitality, healthcare and health club markets to make a quality impression, while still priced affordably
- Offers great absorbency, longevity and dries quickly
- Premium Terry is packed in condensed bulk format to be eco-friendly & reduce carbon footprint

### **CENTER BLUE STRIPE HAND TOWELS**

| COLOR                                                              | SIZE      | WEIGHT   | CASE PACK | ITEM NUMBER |  |  |
|--------------------------------------------------------------------|-----------|----------|-----------|-------------|--|--|
| Premium Terry - 100% Cotton, White w/ Color Stripe                 |           |          |           |             |  |  |
| Center Blue Stripe                                                 | 16″ x 27″ | 2.62 lb. | 25 dz.    | TWTBS16X27  |  |  |
| Golden Camelot - 86% Cotton / 14% Polyester, White w/ Color Stripe |           |          |           |             |  |  |
| Center Blue Stripe                                                 | 16″ x 27″ | 2.75 lb. | 25 dz.    | TWGCBS16X27 |  |  |

### **PREMIUM TERRY POOL TOWELS**

100% Cotton, White w/ Color Stripe

| COLOR                             | SIZE      | WEIGHT   | CASE PACK | ITEM NUMBER   |
|-----------------------------------|-----------|----------|-----------|---------------|
| Center Blue Stripe Gym/Pool Towel | 16″ x 27″ | 2.62 lb. | 25 dz.    | TWTBS16X27    |
| Center Blue Stripe Gym/Pool Towel | 22" x 44" | 5.75 lb. | 25 dz.    | TWTBS22X44    |
| Center Blue Stripe Pool Towel     | 24" x 48" | 7.50 lb. | 10 dz.    | TWTBS24X48-10 |