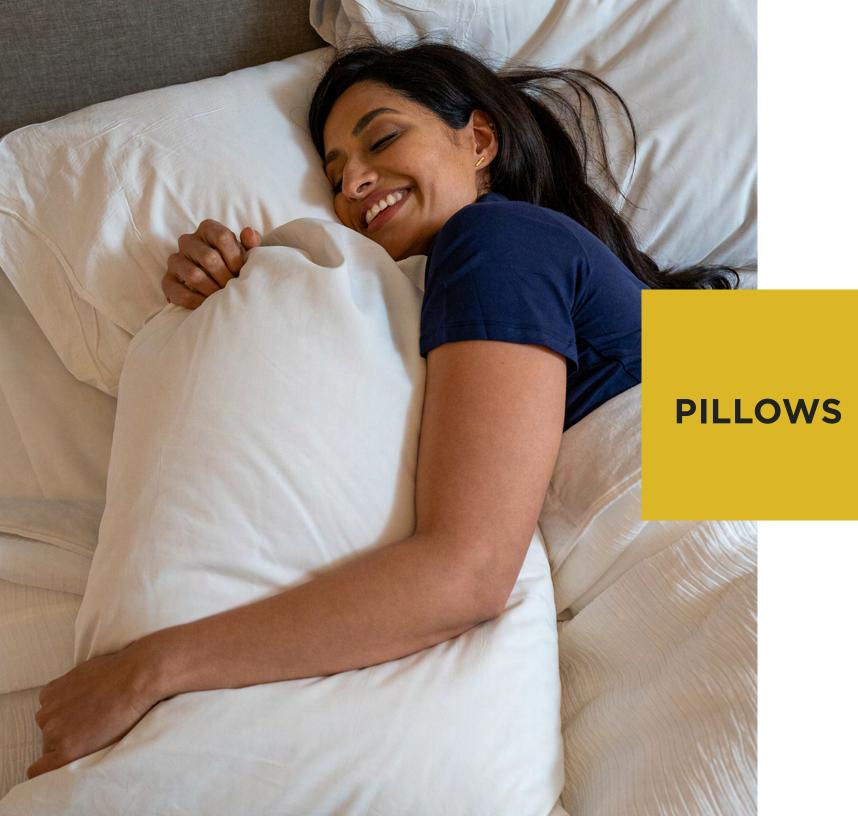

**

| STOCK       | SIZE       | FILL   | CASE PACK | ITEM NUMBER          |
|-------------|------------|--------|-----------|----------------------|
| TWIN (STD)  | 66" X 88"  | 33 oz. | 6 ea.     | SPC1STD68X88(6/EA)   |
| (HW)        | 66" X 88"  | 40 oz. | 6 ea.     | SPC1HW68X88(6/EA)    |
| FULL (STD)  | 80" X 96"  | 38 oz. | 6 ea.     | SPC1STD80X96(6/EA)   |
| (HW)        | 80" X 96"  | 46 oz. | 6 ea.     | SPC1HW80X96(6/EA)    |
| QUEEN (STD) | 90" X 96"  | 42 oz. | 6 ea.     | SPC1STD90X96(6/EA)   |
| (HW)        | 90" X 96"  | 51 oz. | 6 ea.     | SPC1HW90X96(6/EA)    |
| KING (STD)  | 105" X 98" | 48 oz. | 6 ea.     | SPC1STDA105X98(6/EA) |
| (HW)        | 105" X 98" | 58 oz. | 6 ea.     | SPC1HWA105X98(6/EA)  |

12" Box Quilted Pattern, 100% Recycled Micro Polyester Fill











SOFFICE GEL PILLOW FIRMNESS: MEDIUM DECADENCE CHAMBER PILLOW FIRMNESS: MEDIUM BALANCED

## **GOLDEN CHOICE ECO GREEN**

#### A1 American Golden Choice Pillows line is a trending guest selection for its combination of softness & lasting comfort.

- 50/50% Cotton/Poly blend
- Supraloft Premium 100% Recycled PET Polyester Fiber fill
- Knife Edge 3-sides
- Hypoallergenic
- Eco-friendly
- Machine washable



#### **GOLDEN CHOICE ECO GREEN PILLOWS**

T-200 50% Cotton / 50% Poly Cover, 100% Recycled PET Polyester Fiber Fill, Hypoallergenic

| STOCK    | SIZE      | FILL   | CASE PACK | ITEM NUMBER  |
|----------|-----------|--------|-----------|--------------|
| STANDARD | 20" X 26" | 22 oz. | 12 ea.    | PILGCHOICE   |
| QUEEN    | 20" X 30" | 27 oz. | 10 ea.    | PILGCHOICE-Q |
| KING