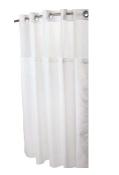

#### A1 American Golden Splendor is a luxury towel line with an upscale Jacquard Checker Border.

- 100% combed ringspun cotton with a Jacquard Checker Dobby border design
- Has 2-ply cotton yarns for classic sizing
- Soft & plush feel with excellent absorbency & quick dry solution
- Double & lock stitched hemming for upscale hospitality & high-end health club(s)
- Packed in condensed bulk format to be eco-friendly & reduce carbon footprint

#### **GOLDEN SPLENDOR**

White, 100% Ring-Spun Cotton, Jacquard Checker Dobby Border

| ITEM        | SIZE      | WEIGHT    | CASE PACK | ITEM NUMBER |
|-------------|-----------|-----------|-----------|-------------|
| Wash Cloths | 13″ x 13″ | 1.50 lb.  | 25 dz.    | TGS13X13    |
|             | 16″ x 29″ | 3.50 lb.  | 10 dz.    | TGS16x29    |
| Hand Towels | 16″ x 30″ | 4.50 lb.  | 10 dz.    | TGS16X30    |
| Bath Towels | 27″ x 54″ | 14.00 lb. | 3 dz.     | TGS27X54-14 |
|             | 27″ x 54″ | 15.00 lb. | 3 dz.     | TGS27X54-15 |
|             | 27″ x 54″ | 17.00 lb. | 3 dz.     | TGS27X54-17 |
| Bath Mats   | 22" x 34" | 10.00 lb. | 5 dz.     | TGS22X34    |