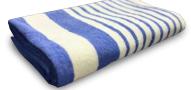

### A1 AMERICAN PREMIUM TERRY BLUE STRIPE TOWELS ARE A PREFERRED COST-EFFECTIVE TOWEL WITH A DISTINCT CAM BORDER DESIGN.

- Unique center blue stripe design for touch of color
- 100% Cotton
- Lock stitched hemming to prevent unraveling
- The line was made for the institutional hospitality, healthcare and health club markets to make a quality impression, while still priced affordably
- Offers great absorbency, longevity and dries quickly
- Premium Terry is packed in condensed bulk format to be eco-friendly & reduce carbon footprint

### **CENTER BLUE STRIPE HAND TOWELS**

| COLOR                                                              | SIZE      | WEIGHT   | CASE PACK | ITEM NUMBER |  |  |
|--------------------------------------------------------------------|-----------|----------|-----------|-------------|--|--|
| Premium Terry - 100% Cotton, White w/ Color Stripe                 |           |          |           |             |  |  |
| Center Blue Stripe                                                 | 16″ x 27″ | 2.62 lb. | 25 dz.    | TWTBS16X27  |  |  |
| Golden Camelot - 86% Cotton / 14% Polyester, White w/ Color Stripe |           |          |           |             |  |  |
| Center Blue Stripe                                                 | 16″ x 27″ | 2.75 lb. | 25 dz.    | TWGCBS16X27 |  |  |