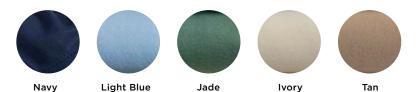

# A1 American Golden Lux Blankets are a luxurious & convenient selection among guests who are looking for warmth & comfort with a durable finish.

- 100% Spun Polyester
- Hospitality Tuff Polyester fleece fabric
- Offers the warmth of wool and the comfort of cotton
- Double stitched hem on all sides
- Timelessly comfortable & resilient to use
- Colorfast & anti-piling
- Polyester construction allows for faster drying
- Variety of colors available in: Navy, Light Blue, Jade, Ivory, Tan

### **GOLDEN LUX BLANKETS**

100% Spun Polyester Fleece

| sтоск | SIZE       | COLOR      | CASE PACK | ITEM NUMBER   |
|-------|------------|------------|-----------|---------------|
| TWIN  | 66" X 90"  | Navy Blue  | 12 ea.    | BLKGL66X90NB  |
|       | 66" X 90"  | Light Blue | 12 ea.    | BLKGL66X90LB  |
|       | 66" X 90"  | Jade       | 12 ea.    | BLKGL66X90J   |
|       | 66" X 90"  | lvory      | 12 ea.    | BLKGL66X90I   |
|       | 66" X 90"  | Tan        | 12 ea.    | BLKGL66X90T   |
| FULL  | 80" X 90"  | Navy Blue  | 12 ea.    | BLKGL80X90NB  |
|       | 80" X 90"  | Light Blue | 12 ea.    | BLKGL80X90LB  |
|       | 80" X 90"  | Jade       | 12 ea.    | BLKGL80X90J   |
|       | 80" X 90"  | lvory      | 12 ea.    | BLKGL80X90I   |
|       | 80" X 90"  | Tan        | 12 ea.    | BLKGL80X90T   |
| QUEEN | 90" X 90"  | Navy Blue  | 12 ea.    | BLKGL90X90NB  |
|       | 90" X 90"  | Light Blue | 12 ea.    | BLKGL90X90LB  |
|       | 90" X 90"  | Jade       | 12 ea.    | BLKGL90X90J   |
|       | 90" X 90"  | lvory      | 12 ea.    | BLKGL90X90I   |
|       | 90" X 90"  | Tan        | 12 ea.    | BLKGL90X90T   |
| KING  | 108" X 90" | Navy Blue  | 12 ea.    | BLKGL108X90NB |
|       | 108" X 90" | Light Blue | 12 ea.    | BLKGL108X90LB |
|       | 108" X 90" | Jade       | 12 ea.    | BLKGL108X90J  |
|       | 108" X 90" | lvory      | 12 ea.    | BLKGL108X90I  |
|       | 108" X 90" | Tan        | 12 ea.    | BLKGL108X90T  |