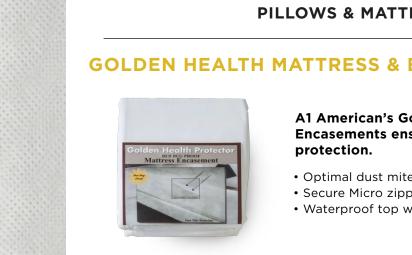

| 54" X 75" X 12" | 5 oz | 12 ea.    | MPQW54X75X12  |
|           | 54" X 75" X 15" | 8 oz | 12 ea.    | MPQWD54X75X15 |
| FULL XL   | 54" X 80" X 12" | 5 oz | 12 ea.    | MPQW54X80X12  |
|           | 54" X 80" X 15" | 8 oz | 6 ea.     | MPQWD54X80X15 |
| QUEEN     | 60" X 80" X 12" | 5 oz | 6 ea.     | MPQW60X80X12  |
|           | 60" X 80" X 14" | 5 oz | 6 ea.     | MPQW60X80X14  |
|           | 60" X 80" X 15" | 8 oz | 6 ea.     | MPQWD60X80X15 |
| CAL KING  | 72" X 84" X 12" | 5 oz | 6 ea.     | MPQW72X84X12  |
|           | 72" X 84" X 15" | 8 oz | 6 ea.     | MPQWD72X84X15 |
| DUAL KING | 78" X 80" X 12" | 5 oz | 6 ea.     | MPQW78X80X12  |
|           | 78" X 80" X 14" | 5 oz | 6 ea.     | MPQW78X80X14  |
|           | 78" X 80" X 15" | 8 oz | 6 ea.     | MPQWD78X80X15 |





## **GOLDEN HEALTH MATTRESS & BOX SPRING ENCASEMENTS**

A1 American's Golden Health Mattress and Box Spring **Encasements ensure ultimate guest and property** 

- Optimal dust mite protection & bed bug resistance
- Secure Micro zippered with double Velcro closure
- Waterproof top with Microfiber bottom

#### **GOLDEN HEALTH MATTRESS ENCASEMENTS**

Bed Bug Proof, Micro Zippered w/ Double Velcro Closure, Waterproof Top, Microfiber Bottom, Stretchable

| sтоск     | SIZE      | DEPTH  | CASE PACK | ITEM NUMBER   |
|-----------|-----------|--------|-----------|---------------|
| TWIN      | 39" X 75" | 9″-14″ | 12 ea.    | MPUME39X75X12 |
| TWIN XL   | 39" X 80" | 9″-14″ | 12 ea.    | MPUME39X80X12 |
| FULL      | 54" X 75" | 9″-14″ | 12 ea.    | MPUME54X75X12 |
| FULL XL   | 54" X 80" | 9″-