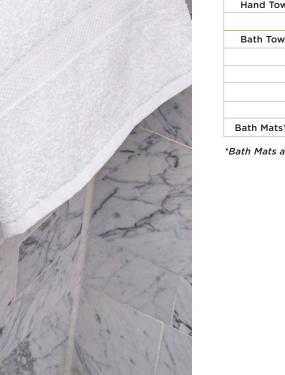

# **SUPERIOR**

**TOWELS ECRU** 

TOWELS

TOWELS

TOWELS

**TOWELS WHITE** 

PREMIUM

# **PREMIUM TERRY**

# Premium Terry is our most affordable towel line with a cam border.

- Premium Terry offers great absorbency, durability and dries quickly.
- It is made from 100% cotton utilizing lock stiched hemming to prevent unraveling.

- The line was made for the institutional hospitality, healthcare and health club markets to make a quality impression, while still priced very affordably.
- Premium Terry is packed in a bale-packed compressed bulk format which benefits our environment by reducing its carbon footprint.

#### **PREMIUM TERRY**

White, 100% Cotton, 10 Singles, Cam Border

| ITEM        | SIZE      | WEIGHT   | CASE PACK | ITEM NUMBER      |
|-------------|-----------|----------|-----------|------------------|
| Wash Cloths | 12" x 12" | 0.50 lb. | 100 dz.   | TWT12X12-XLT     |
|             | 12" x 12" | 0.75 lb. | 50 dz.    | TWT12X12-LT      |
|             | 12″ x 12″ | 1.00 lb. | 50 dz.    | TWT12X12         |
| Hand Towels | 15″ x 25″ | 2.25 lb. | 25 dz.    | TWT15X25         |
|             | 16″ x 27″ | 2.50 lb. | 25 dz.    | TWT16X27         |
| Bath Towels | 20" x 40" | 4.00 lb. | 25 dz.    | TWT20X40-LT      |
|             | 20" x 40" | 5.00 lb. | 25 dz.    | TWT20X40HW       |
|             | 22" x 44" | 5.75 lb. | 25 dz.    | TWT22X44-(25/DZ) |
|             | 24" x 48" | 7.50 lb. | 10 dz.    | TWT24X48-(10/DZ) |
|             | 24″ x 50″ | 9.50 lb. | 10 dz.    | TWT24X50         |
| Bath Mats   | 18″ x 24″ | 5.00 lb. | 25 dz.    | TWT18X24         |
|             | 20" x 30" | 6.50 lb. | 10 dz.    | TWT20X30         |