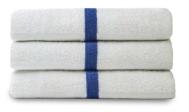

### **CENTER BLUE STRIPE HAND TOWELS**

| COLOR                                                              | SIZE      | WEIGHT   | CASE PACK | ITEM NUMBER |  |  |
|--------------------------------------------------------------------|-----------|----------|-----------|-------------|--|--|
| Premium Terry - 100% Cotton, White w/ Color Stripe                 |           |          |           |             |  |  |
| Center Blue Stripe                                                 | 16″ x 27″ | 2.62 lb. | 25 dz.    | TWTBS16X27  |  |  |
| Golden Camelot - 86% Cotton / 14% Polyester, White w/ Color Stripe |           |          |           |             |  |  |
| Center Blue Stripe                                                 | 16″ x 27″ | 2.75 lb. | 25 dz.    | TWGCBS16X27 |  |  |

(Larger size Center Blue Stripe Towels can be found in Pool Towels)

### **PREMIUM TERRY POOL TOWELS**

100% Cotton, White w/ Color Stripe

| COLOR                             | SIZE      | WEIGHT   | CASE PACK | ITEM NUMBER   |
|-----------------------------------|-----------|----------|-----------|---------------|
| Center Blue Stripe Gym/Pool Towel | 16″ x 27″ | 2.62 lb. | 25 dz.    | TWTBS16X27    |
| Center Blue Stripe Gym/Pool Towel | 22" x 44" | 5.75 lb. | 25 dz.    | TWTBS22X44    |
| Center Blue Stripe Pool Towel     | 24" x 48" | 7.50 lb. | 10 dz.    | TWTBS24X48-10 |