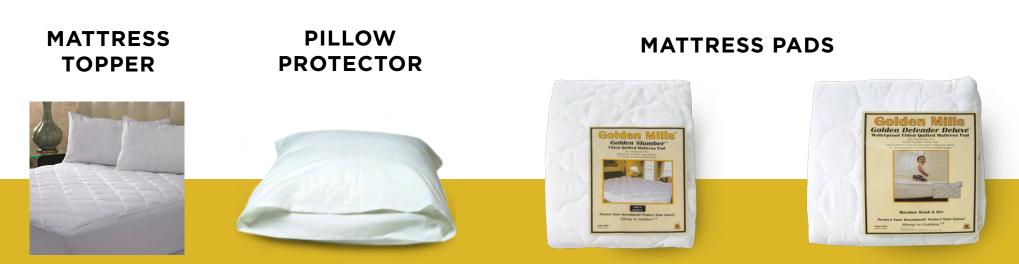

ral or non-synthetic majority filled feathered pillow
- Feathered fill is longer lasting than synthetic filled comparable pillows
- Feathers fill entire pillow shell to give guests a more balanced sleeping experience
- Double stitch self-cording
- Chamber-style with an outer chamber of 3D cluster Polyester fibers
- Machine washable feathers do not "clump" together
- Easy care and maintenance

#### **DECADENCE CHAMBER PILLOW**

T-233 100% Cotton Plain Weave, Hypoallergenic

| STOCK    | SIZE      | FILL   | CASE PACK | ITEM NUMBER    |
|----------|-----------|--------|-----------|----------------|
| STANDARD | 20" X 26" | 34 oz. | 12 ea.    | PILDECADENCE   |
| QUEEN    | 20" X 30" | 39 oz. | 12 ea.    | PILDECADENCE-Q |
| KING     | 20" X 36" | 40 oz. | 12 ea.    | PILDECADENCE-K |









DECADENCE MATTRESS TOPPER GOLDEN MILLS T-180 PILLOW PROTECTOR GOLDEN SLUMBER QUILTED FITTED MATTRESS PADS GOLDEN DEFENDER WATERPROOF QUILTED FITTED MATTRESS PADS

## MATTRESS PROTECTION



GOLDEN HEALTH MATTRESS AND BOX SPRING ENCASEMENTS CLEANREST® WATERPROOF MATTRESS ENCASEMENTS CLEANREST® PRO WATERPROOF MATTRESS AND BOX SPRING ENCASEMENTS CLEANREST® PRO MAX WATERPROOF MATTRESS ENCASEMENTS CLEANREST® PLATINUM ENCASING MATTRESS PAD, WATERPROOF TOP AND BASE 85

## MATTRESS TOPPER COLLECTION

## **MATTRESS TOPPER**



## Our Decadence Mattress Topper by Golden Mills offers a truly luxurious sleep experience.

- T-210 thread count blended fabric on the top and bottom
- 28 oz. polyfill
- Reversible 8" quilt-diamond design with luxury piping around edges
- Stretchable fitted skirt that can f