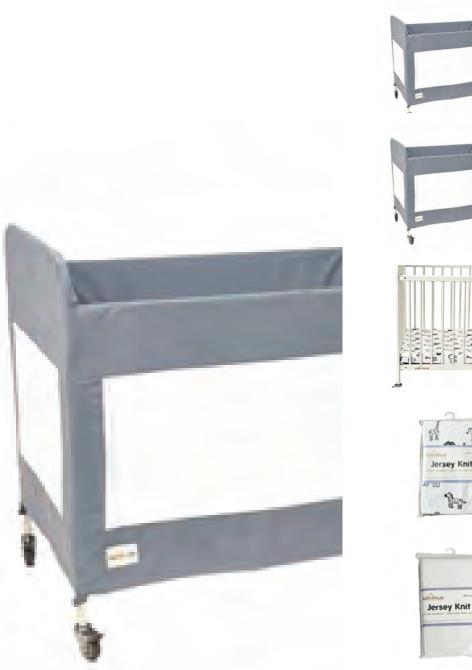

- Our sturdy play yard is made for children up to 35 lbs.
- Use with Coverplay<sup>®</sup>'s slipcover to update the look while keeping play yard clean.
- Comes with carry bag and mattress pad.
- Color gray

SKU#: ZCOV516PLAY

#### Sammy Play Yard Slipcover, White 40x28.5x29.5

- Coverplay\*'s super soft, white chenille slipcover for play yard updates the look of the play yard while keeping it clean.
- Fits most standard size play yards. SKU#: ZCOV818SAMMY



#### Taffy Play Yard Slipcover, Gray 40x28.5x29.5

- Coverplay<sup>®</sup>'s super soft, gray chenille slipcover for play yard updates the look of the play yard while keeping it clean.
- Fits most standard size play yards. SKU#: ZCOV818TAFFY





CARRY Replacement Carry Bags For 516PLAY 10x10x31 SKU#: ZCOV516CARRY



# **BABY CRIB**





#### **Conor White Compact Metal Folding Crib w-Grey Slipcover**

- Coverplay®'s metal folding crib with fitted slipcover updates the look of the crib while keeping it clean.
- No more baby jail looking crib with Coverplay<sup>®</sup>'s fitted slipcover.
- Slipcover made exclusively to fit ZCOV213CONOR crib.

SKU#: ZCOV213CONOR

#### **Replacement Grey Slipcovers for ZCOV213CONOR Crib** SKU#: ZCOV213GRAY

#### **Replacement 2" Foam Mattress for ZCOV213CONOR Crib**

• Replacement mattress for ZCOV213CONOR crib. 2" foam mattress with water ressistant cover SKU#: 7COV213MATT



#### Jersey Knit Cotton Animal Print Crib/Play Yard Sheet

• Jersey Knit 100% cotton animal print fitted compact crib/play yard sheet SKU#: ZCOV917ANIMA-CP



• Jersey Knit 100% cotton white fitted compact crib/pla