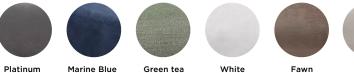

### A1 American Golden Gem Blankets line is a top selection among guests who are looking for an all-season convenience and optimal comfort.

- With 100% Brushed Fleece Polyester
- Blankets are manufactured for all season performance
- Very comfortable & plush
- Hypoallergenic
- Lasts twice as long as a standard thermal blanket
- Colorfast & preshrunk to hold its shape
- Easy to care for
- Polyester construction allows for faster drying
- Available in: Platinum, Marine Blue, Green Tea, White, Fawn, & Natural

### **GOLDEN GEM BLANKETS**

100% Brushed Polyester Fleece

| PI | atinum |  |
|----|--------|--|
|    |        |  |

Marine Blue

Green tea

Natural

Fawn

| sтоск | SIZE       | COLOR       | CASE PACK | ITEM NUMBER      |
|-------|------------|-------------|-----------|------------------|
| TWIN  | 66" X 90"  | Platinum    | 6 ea.     | BLKGG66X90PLAT   |
|       | 66" X 90"  | Marine Blue | 6 ea.     | BLKGG66X90MB     |
|       | 66" X 90"  | Green Tea   | 6 ea.     | BLKGG66X90GT     |
|       | 66" X 90"  | White       | 6 ea.     | BLKGG66X90WHITE  |
|       | 66" X 90"  | Fawn        | 6 ea.     | BLKGG66X90FAWN   |
|       | 66" X 90"  | Natural     | 6 ea.     | BLKGG66X90NAT    |
| FULL  | 80" X 90"  | Platinum    | 6 ea.     | BLKGG80X90PLAT   |
|       | 80" X 90"  | Marine Blue | 6 ea.     | BLKGG80X90MB     |
|       | 80" X 90"  | Green Tea   | 6 ea.     | BLKGG80X90GT     |
|       | 80" X 90"  | White       | 6 ea.     | BLKGG80X90WHITE  |
|       | 80" X 90"  | Fawn        | 6 ea.     | BLKGG80X90FAWN   |
|       | 80" X 90"  | Natural     | 6 ea.     | BLKGG80X90NAT    |
| QUEEN | 90" X 90"  | Platinum    | 5 ea.     | BLKGG90X90PLAT   |
|       | 90" X 90"  | Marine Blue | 5 ea.     | BLKGG90X90MB     |
|       | 90" X 90"  | Green Tea   | 5 ea.     | BLKGG90X90GT     |
|       | 90" X 90"  | White       | 5 ea.     | BLKGG90X90WHITE  |
|       | 90" X 90"  | Fawn        | 5 ea.     | BLKGG90X90FAWN   |
|       | 90" X 90"  | Natural     | 5 ea.     | BLKGG90X90NAT    |
| KING  | 102" X 90" | Platinum    | 5 ea.     | BLKGG102X90PLAT  |
|       | 102" X 90" | Marine Blue | 5 ea.     | BLKGG102X90MB    |
|       | 102" X 90" | Green Tea   | 5 ea.     | BLKGG102X90GT    |
|       | 102" X 90" | White       | 5 ea.     | BLKGG102X90WHITE |
|       | 102" X 90" | Fawn        | 5 ea.     | BLKGG102X90FAWN  |
|       | 102" X 90" | Natural     | 5 ea.     | BLKGG102X90NAT   |
|       |            |             |           |                  |