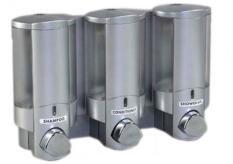

## UTILITY

### A1 AMERICAN GOLDEN CAMELOT COLORED HAND TOWELS ARE CONSTRUCTED WITH HIGH QUALITY MATERIAL FOR MAXIMUM EFFICIENCY & A TOUCH OF COLOR.

- These hand towels are woven with a 86% Cotton/14% Polyester Blend
- Offers an Open Ended Weave
- Blended Terry which will give your facility a touch of color
- Offers 100% cotton loops to provide extra absorbency for your residents
- Nine colors available & two bleach-proof options
- 16 Singles construct
- Constructed For Durability & Institutional Use
- Silver Level

### **GOLDEN CAMELOT SOLID COLOR UTILITY HAND TOWELS**

86% Cotton/14% Polyester, Cam Border

| ITEM                                  | SIZE      | WEIGHT   | CASE PACK | ITEM NUMBER        |
|---------------------------------------|-----------|----------|-----------|--------------------|
| Solid Black                           | 16″ x 27″ | 3.00 lb. | 25 dz.    | BTY16X27BLACK-25DZ |
| Solid Brown                           | 16″ x 27″ | 3.00 lb. | 25 dz.    | BTY16X27BROWN-25DZ |
| Solid Burgundy                        | 16″ x 27″ | 3.00 lb. | 25 dz.    | BTY16X27BURG       |
| Solid Dark Grey                       | 16″ x 27″ | 3.00 lb. | 25 dz.    | BTY16X27GREYDK     |
| Solid Hunter Green                    | 16″ x 27″ | 3.00 lb. | 25 dz.    | BTY16X27HUNTERG    |
| Solid Navy Blue                       | 16″ x 27″ | 3.00 lb. | 25 dz.    | BTY16X27NAVY       |
| Solid Red                             | 16″ x 27″ | 3.00 lb. | 25 dz.    | BTY16X27RED        |
| Solid Royal Blue                      | 16″ x 27″ | 3.00 lb. | 25 dz.    | BTY16X27ROYALBLUE  |
| Solid Seafoam Green                   | 16″ x 27″ | 3.00 lb. | 25 dz.    | BTY16X27SG         |
| Solid Teal                            | 16″ x 27″ | 3.00 lb. | 25 dz.    | BTY16X27TEAL       |
| Solid Black - Bleachproof             | 16″ x 27″ | 3.00 lb. | 10 dz.    | BTYBP16X27BLACK    |
| Solid Brown - Bleachproof             | 16″ x 27″ | 3.00 lb. | 10 dz.    | BTYBP16X27BROWN    |
| Black w/ White Embroidery<br>Cosmetic | 12″ x 12″ | 1.00 lb. | 25 dz.    | BTY12X12BLACK      |