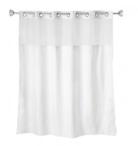

#### A1 American Golden Splendor is a luxury towel line with an upscale Jacquard Checker Border.

- 100% combed ringspun cotton with a Jacquard Checker Dobby border design
- Has 2-ply cotton yarns for classic sizing
- Soft & plush feel with excellent absorbency & quick dry solution
- Double & lock stitched hemming for upscale hospitality & high-end health club(s)
- Packed in condensed bulk format to be eco-friendly & reduce carbon footprint

#### **GOLDEN SPLENDOR**

White, 100% Ring-Spun Cotton, Jacquard Checker Dobby Border

| ITEM        | SIZE      | WEIGHT    | CASE PACK | ITEM NUMBER |
|-------------|-----------|-----------|-----------|-------------|
| Wash Cloths | 13″ x 13″ | 1.50 lb.  | 25 dz.    | TGS13X13    |
|             | 16″ x 29″ | 3.50 lb.  | 10 dz.    | TGS16x29    |
| Hand Towels | 16″ x 30″ | 4.50 lb.  | 10 dz.    | TGS16X30    |
| Bath Towels | 27″ x 54″ | 14.00 lb. | 3 dz.     | TGS27X54-14 |
|             | 27″ x 54″ | 15.00 lb. | 3 dz.     | TGS27X54-15 |
|             | 27″ x 54″ | 17.00 lb. | 3 dz.     | TGS27X54-17 |
| Bath Mats   | 22" x 34" | 10.00 lb. | 5 dz.     | TGS22X34    |