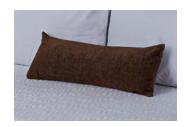

## **BED SCARVES AND PILLOWS**

A1 American Bed Scarves are a popular product in hospitality because they can act as aesthetic throw pieces or protective bedding, interchangeably.

- Great way to freshen up room(s) by adding a splash of color or texture to the bed
- Protective bedding piece- protects against minor damages or stains
- Chenille Style
- 1" Hem on Bed Scarves

### A1 American Decorative Lumbar Pillows are a contemporary and elegant way to add an element of design to any bed.

- Pulls together a stylish look in any room
- French Fold Back Closure On Pillows
- Polyester Fiber Fill Insert

| COLOR        | SIZE                  |            | CASE PACK | ITEM NUMBER     |
|--------------|-----------------------|------------|-----------|-----------------|
| COFFEE BROWN | FULL                  | 26″ x 85″  | 12 ea.    | SPGBFGTSR26X85  |
|              | QUEEN                 | 26″ x 95″  | 12 ea.    | SPGBFGTSR26X94  |
|              | KING                  | 26" x 108" | 12 ea.    | SPGBFGTSR26X108 |
|              | PILLOW SHAM W/ INSERT | 24″ x 10″  | 12 ea.    | SPGBFGTSRT24X10 |