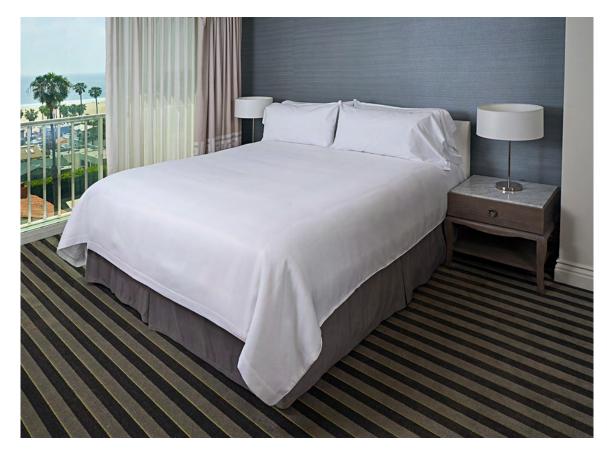

ea.    | SPGBFGTSR26X108 |
|              | PILLOW SHAM W/ INSERT | 24″ x 10″  | 12 ea.    | SPGBFGTSRT24X10 |



### **GOLDEN WEAVE**



## **DUVET COVERS**

# A1 American Duvet Covers are designed with guest convenience and durability in mind.

- Very durable 100% Polyester No-Snag Fabric that blends for lasting comfort
- Mini Micro-Check Pattern White Reversible Duvet Cover
- Easy Bottom Opening
- 2 Upper Corner Hand Holds



| COLOR | SIZE           |            | CASE PACK | ITEM NUMBER  |
|-------|----------------|------------|-----------|--------------|
| WHITE | FULL 80" x 96" |            | 12 ea.    | SPRBWWCFULL  |
|       | QUEEN          | 90″ x 96″  | 12 ea.    | SPRBWWCQUEEN |
|       | KING           | 105" x 98" | 12 ea.    | SPRBWWCKING  |



### **GOLDEN SUITE T-250**



## **DUVET COVERS**

# A1 American Duvet Covers are designed with guest convenience and durability in mind.

- Smooth cotton-rich T-250 60% cotton / 40% polyester fabric blend for both durability and comfort
- Solid White Reversible Duvet Cover
- Easy Bottom Opening
- Loops placed inside corners and the top middle section to hold duvet in place



| COLOR | SIZE           |            | CASE PACK | ITEM NUMBER |
|-------|----------------|------------|-----------|-------------|
| WHITE | FULL 80" x 96" |            | 12 ea.    | SPRGSCFULL  |
|       | QUEEN          | 90″ x 96″  | 12 ea.    | SPRGSCQUEEN |
|       | KING           | 105″ x 98″ | 12 ea.    | SPRGSCKING  |





A1 American's wide selection of comfortable and stylish Bedspreads are manufactured to help guests unwind for an