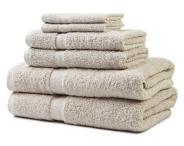

-----|-----------|-----------|---------------|
| Wash Cloths | 12" x 12" | 1.00 lb.  | 25 dz.    | TGTEC12X12    |
|             | 13″ x 13″ | 1.50 lb.  | 25 dz.    | TGTEC13X13    |
| Hand Towels | 16″ x 27″ | 3.25 lb.  | 10 dz.    | TGTEC16X27    |
|             | 16″ x 30″ | 4.50 lb.  | 10 dz.    | TGTEC16X30    |
| Bath Towels | 24″ x 50″ | 10.50 lb. | 5 dz.     | TGTEC24X50    |
|             | 25″ x 52″ | 12.00 lb. | 3 dz.     | TGTEC25X52    |
|             | 27″ x 54″ | 14.00 lb. | 3 dz.     | TGTEC27X54-14 |
|             | 27″ x 54″ | 15.00 lb. | 3 dz.     | TGTEC27X54-15 |
|             | 27″ x 54″ | 17.00 lb. | 3 dz.     | TGTEC27X54-17 |
| Bath Mats   | 20" x 30" | 7.00 lb.  | 10 dz.    | TGTEC20X30    |
|             | 22″ x 34″ | 10.00 lb. | 5 dz.     | TGTEC22X34    |







### **GOLDEN SUMMIT**

A1 American Golden Summit is our newest full terry featuring a twill hem, and options for mainstream, upscale and luxury properties.

- 100% Ringspun Cotton
- Color: White
- Full Terry with Twill Hem
- Soft & delicate feel with excellent absorbency & quick dry solution
- Crafted uniquely for the hospitality market with affordable pricing



#### **GOLDEN SUMMIT**

White, 100% Ring-Spun Cotton, Full Terry with Twill Hem

| ITEM        | SIZE      | WEIGHT    | CASE PACK | ITEM NUMBER   | DESCRIPTION    |
|-------------|-----------|-----------|-----------|---------------|----------------|
| Wash Cloths | 12" x 12" | 1.00 lb.  | 360 each  | TGSM12X12     | Mainstream     |
|             | 13″ x 13″ | 1.70 lb.  | 216 each  | TGSMU13X13    | Upscale/Luxury |
| Hand Towe