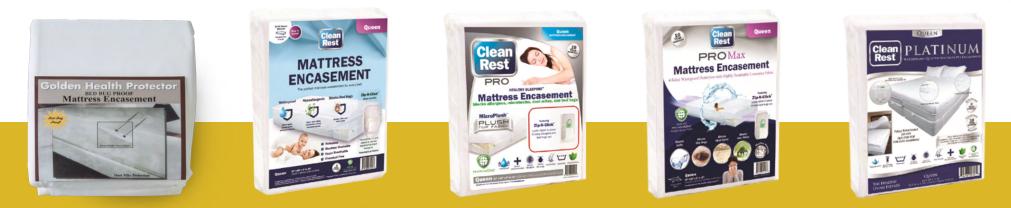

alanced sleeping experience
- Double stitch self-cording
- Chamber-style with an outer chamber of 3D cluster Polyester fibers
- Machine washable feathers do not "clump" together
- Easy care and maintenance

#### **DECADENCE CHAMBER PILLOW**

T-233 100% Cotton Plain Weave, Hypoallergenic

| STOCK    | SIZE      | FILL   | CASE PACK | ITEM NUMBER    |
|----------|-----------|--------|-----------|----------------|
| STANDARD | 20" X 26" | 34 oz. | 12 ea.    | PILDECADENCE   |
| QUEEN    | 20" X 30" | 39 oz. | 12 ea.    | PILDECADENCE-Q |
| KING     | 20" X 36" | 40 oz. | 12 ea.    | PILDECADENCE-K |









DECADENCE MATTRESS TOPPER GOLDEN MILLS T-180 PILLOW PROTECTOR GOLDEN SLUMBER QUILTED FITTED MATTRESS PADS GOLDEN DEFENDER WATERPROOF QUILTED FITTED MATTRESS PADS

## MATTRESS PROTECTION



GOLDEN HEALTH MATTRESS AND BOX SPRING ENCASEMENTS CLEANREST® WATERPROOF MATTRESS ENCASEMENTS CLEANREST® PRO WATERPROOF MATTRESS AND BOX SPRING ENCASEMENTS CLEANREST® PRO MAX WATERPROOF MATTRESS ENCASEMENTS CLEANREST® PLATINUM ENCASING MATTRESS PAD, WATERPROOF TOP AND BASE 85

## MATTRESS TOPPER COLLECTION

## **MATTRESS TOPPER**



## Our Decadence Mattress Topper by Golden Mills offers a truly luxurious sleep experience.

- T-210 thread count blended fabric on the top and bottom
- 28 oz. polyfill
- Reversible 8" quilt-diamond design with luxury piping around edges
- Stretchable fitted skirt that can fit mattresses up to 15"
- Manufactured in an Oeko-Tex certified facility, energy efficient utilizing renewable energy and water treatment practices
- Packaged in our FitRite compressed pack