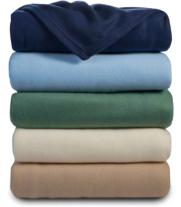

## **GOLDEN LUX**

# A1 American Golden Lux Blankets are a luxurious & convenient selection among guests who are looking for warmth & comfort with a durable finish.

- 100% Spun Polyester
- Hospitality Tuff Polyester fleece fabric
- Offers the warmth of wool and the comfort of cotton
- Double stitched hem on all sides
- Timelessly comfortable & resilient to use
- Colorfast & anti-piling
- Polyester construction allows for faster drying
- Variety of colors available in: Navy, Light Blue, Jade, Ivory, Tan

### **GOLDEN LUX BLANKETS**

100% Spun Polyester Fleece

| sтоск | SIZE       | COLOR      | CASE PACK | ITEM NUMBER   |
|-------|------------|------------|-----------|---------------|
| TWIN  | 66" X 90"  | Navy Blue  | 12 ea.    | BLKGL66X90NB  |
|       | 66" X 90"  | Light Blue | 12 ea.    | BLKGL66X90LB  |
|       | 66" X 90"  | Jade       | 12 ea.    | BLKGL66X90J   |
|       | 66" X 90"  | lvory      | 12 ea.    | BLKGL66X90I   |
|       | 66" X 90"  | Tan        | 12 ea.    | BLKGL66X90T   |
| FULL  | 80" X 90"  | Navy Blue  | 12 ea.    | BLKGL80X90NB  |
|       | 80" X 90"  | Light Blue | 12 ea.    | BLKGL80X90LB  |
|       | 80" X 90"  | Jade       | 12 ea.    | BLKGL80X90J   |
|       | 80" X 90"  | lvory      | 12 ea.    | BLKGL80X90I   |
|       | 80" X 90"  | Tan        | 12 ea.    | BLKGL80X90T   |
| QUEEN | 90" X 90"  | Navy Blue  | 12 ea.    | BLKGL90X90NB  |
|       | 90" X 90"  | Light Blue | 12 ea.    | BLKGL90X90LB  |
|       | 90" X 90"  | Jade       | 12 ea.    | BLKGL90X90J   |
|       | 90" X 90"  | lvory      | 12 ea.    | BLKGL90X90I   |
|       | 90" X 90"  | Tan        | 12 ea.    | BLKGL90X90T   |
| KING  | 108" X 90" | Navy Blue  | 12 ea.    | BLKGL108X90NB |
|       | 108" X 90" | Light Blue | 12 ea.    | BLKGL108X90LB |
|       | 108" X 90" | Jade       | 12 ea.    | BLKGL108X90J  |
|       | 108" X 90" | lvory      | 12 ea.    | BLKGL108X90I  |
|       | 108" X 90" | Tan        | 12 ea.    | BLKGL108X90T  |