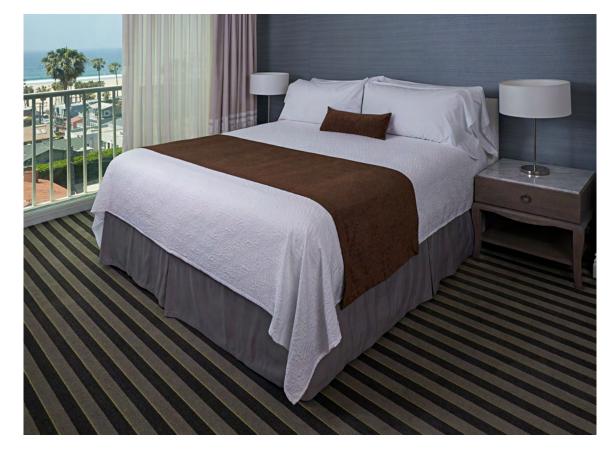

## **BED SCARVES AND PILLOWS**

A1 American Bed Scarves are a popular product in hospitality because they can act as aesthetic throw pieces or protective bedding, interchangeably.

- Great way to freshen up room(s) by adding a splash of color or texture to the bed
- Protective bedding piece- protects against minor damages or stains
- Chenille Style
- 1" Hem on Bed Scarves

### A1 American Decorative Lumbar Pillows are a contemporary and elegant way to add an element of design to any bed.

- Pulls together a stylish look in any room
- French Fold Back Closure On Pillows
- Polyester Fiber Fill Insert

| COLOR        | SIZE                  |            | CASE PACK | ITEM NUMBER     |
|--------------|-----------------------|------------|-----------|-----------------|
| COFFEE BROWN | FULL                  | 26″ x 85″  | 12 ea.    | SPGBFGTSR26X85  |
|              | QUEEN                 | 26″ x 95″  | 12 ea.    | SPGBFGTSR26X94  |
|              | KING                  | 26" x 108" | 12 ea.    | SPGBFGTSR26X108 |
|              | PILLOW SHAM W/ INSERT | 24″ x 10″  | 12 ea.    | SPGBFGTSRT24X10 |