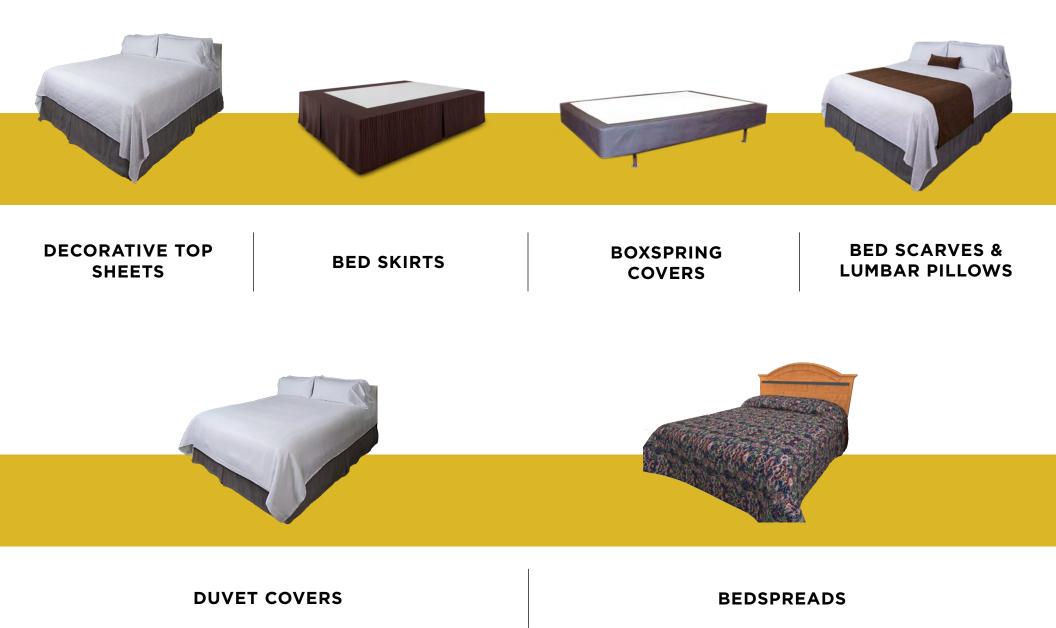

## **DECORATIVE TOP SHEET**

A1 American vast inventory of Decorative Top Sheets are both practical and aesthetically pleasing, a popular selection among upscale facilities.

- Textured fabrics, and solid designs to choose from
- Luxurious styles to classic looks
- Ideal for triple sheeting
- White Oversized Decorative Top Sheets

## **BOX SPRING COVER**

This form fitting fabric cover is an elegant solution that snugly fits over and conceals the entire box spring.

- 100% polyester
- All of County's box spring covers are manufactured with a 4" platform strip

## **BED SCARVES AND PILLOWS**

A1 American Bed Scarves are a popular product in hospitality because they can act as aesthetic throw pieces or protective bedding, interchangeably.

- Great way to freshen up room(s) by adding a splash of color or texture to the bed
- Protective bedding piece- protects against minor damages or stains
- Chenille Style
- 1" Hem on Bed Scarves

### A1 American Decorative Lumbar Pillows are a contemporary and elegant way to add an element of design to any bed.

- Pulls together a stylish look in any room
- French Fold Back Closure On Pillows
- Polyester Fiber Fill Insert

## **DUVET COVERS**

A1 American's wide selection of comfortable and stylish Bedspreads are manufactured to help guests unwind for an ideal night's rest.

- Variety of colors and patterns to choose from
- Plush fabrics to keep guests warm and cozy
- Made of 100% Stain-Resistant Oxford Polyester
- Lofty 8 oz Bonded Polyester Fill