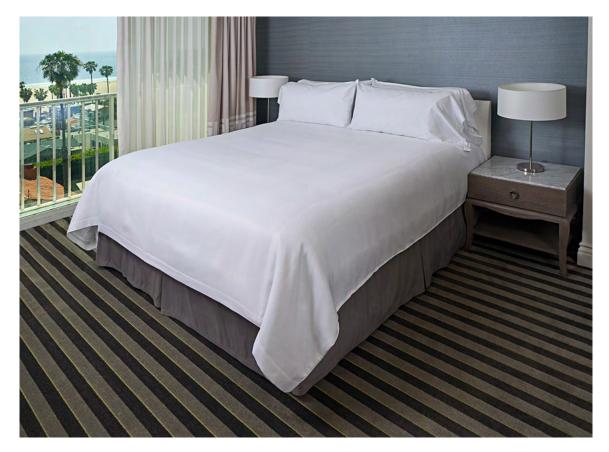

enille Style
- 1" Hem on Bed Scarves

### A1 American Decorative Lumbar Pillows are a contemporary and elegant way to add an element of design to any bed.

- Pulls together a stylish look in any room
- French Fold Back Closure On Pillows
- Polyester Fiber Fill Insert



| COLOR        | SIZE                  |            | CASE PACK | ITEM NUMBER     |
|--------------|-----------------------|------------|-----------|-----------------|
| COFFEE BROWN | FULL                  | 26″ x 85″  | 12 ea.    | SPGBFGTSR26X85  |
|              | QUEEN                 | 26″ x 95″  | 12 ea.    | SPGBFGTSR26X94  |
|              | KING                  | 26" x 108" | 12 ea.    | SPGBFGTSR26X108 |
|              | PILLOW SHAM W/ INSERT | 24″ x 10″  | 12 ea.    | SPGBFGTSRT24X10 |



### **GOLDEN WEAVE**



## **DUVET COVERS**

# A1 American Duvet Covers are designed with guest convenience and durability in mind.

- Very durable 100% Polyester No-Snag Fabric that blends for lasting comfort
- Mini Micro-Check Pattern White Reversible Duvet Cover
- Easy Bottom Opening
- 2 Upper Corner Hand Holds



| COLOR | SIZE           |            | CASE PACK | ITEM NUMBER  |
|-------|----------------|------------|-----------|--------------|
| WHITE | FULL 80" x 96" |            | 12 ea.    | SPRBWWCFULL  |
|       | QUEEN          | 90″ x 96″  | 12 ea.    | SPRBWWCQUEEN |
|       | KING           | 105" x 98" | 12 ea.    | SPRBWWCKING  |



### **GOLDEN SUITE T-250**



## **DUVET COVERS**

# A1 American Duvet Covers are designed with guest convenience and durability in mind.

- Smooth cotton-rich T-250