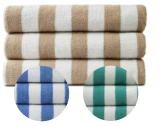

# Premium Terry Blue Stripe Gym and Pool Towels are our most affordable towel line with a Cam border.

- Great absorbency, durability and dries quickly.
- Made from 100% cotton utilizing lock stitched hemming to prevent unraveling.
- Packed in a bale-packed compressed bulk format which benefits our environment by reducing its carbon footprint.
- The line was made for the institutional hospitality, healthcare and health club markets to make a quality impression, while still priced very affordably.

### **PREMIUM TERRY POOL TOWELS**

100% Cotton, White w/ Color Stripe

| COLOR                             | SIZE      | WEIGHT   | CASE PACK | ITEM NUMBER   |
|-----------------------------------|-----------|----------|-----------|---------------|
| Center Blue Stripe Gym/Pool Towel | 16″ x 27″ | 2.62 lb. | 25 dz.    | TWTBS16X27    |
| Center Blue Stripe Gym/Pool Towel | 22" x 44" | 5.75 lb. | 25 dz.    | TWTBS22X44    |
| Center Blue Stripe Pool Towel     | 24" x 48" | 7.50 lb. | 10 dz.    | TWTBS24X48-10 |