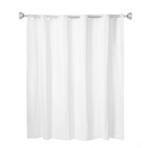

#### A1 American Golden Splendor is a luxury towel line with an upscale Jacquard Checker Border.

- 100% combed ringspun cotton with a Jacquard Checker Dobby border design
- Has 2-ply cotton yarns for classic sizing
- Soft & plush feel with excellent absorbency & quick dry solution
- Double & lock stitched hemming for upscale hospitality & high-end health club(s)
- Packed in condensed bulk format to be eco-friendly & reduce carbon footprint

#### **GOLDEN SPLENDOR**

White, 100% Ring-Spun Cotton, Jacquard Checker Dobby Border

| ITEM        | SIZE      | WEIGHT    | CASE PACK | ITEM NUMBER |
|-------------|-----------|-----------|-----------|-------------|
| Wash Cloths | 13″ x 13″ | 1.50 lb.  | 25 dz.    | TGS13X13    |
|             | 16″ x 29″ | 3.50 lb.  | 10 dz.    | TGS16x29    |
| Hand Towels | 16″ x 30″ | 4.50 lb.  | 10 dz.    | TGS16X30    |
| Bath Towels | 27″ x 54″ | 14.00 lb. | 3 dz.     | TGS27X54-14 |
|             | 27″ x 54″ | 15.00 lb. | 3 dz.     | TGS27X54-15 |
|             | 27″ x 54″ | 17.00 lb. | 3 dz.     | TGS27X54-17 |
| Bath Mats   | 22" x 34" | 10.00 lb. | 5 dz.     | TGS22X34    |