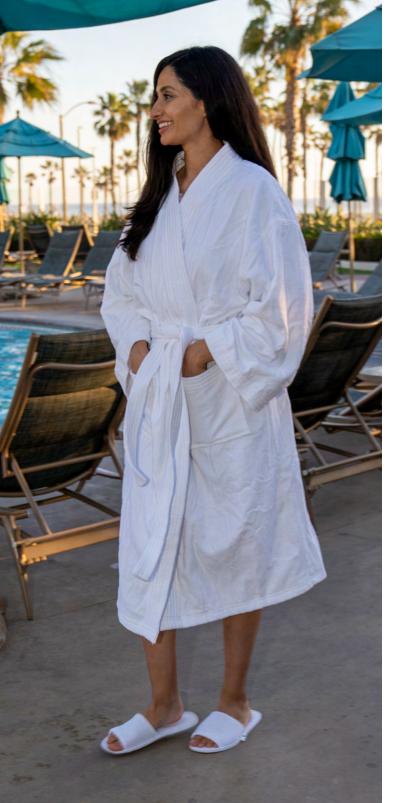

o offer comfort and resilience with a classic touch of color.

- Made from 100% cotton utilizing lock-stitched hemming to prevent unraveling.
- The cam border design and bold color options adds a decorative touch of style for any property or commercial setting.
- Ideal for hospitality and health club markets to make a quality impression while still being priced affordably.





### **GOLDEN MILLS SOLID COLOR POOL TOWELS**

100% Cotton, Cam Border

| COLOR        | SIZE      | WEIGHT    | CASE PACK | ITEM NUMBER   |
|--------------|-----------|-----------|-----------|---------------|
| Solid Blue   | 24″ x 50″ | 10.00 lb. | 10 dz.    | BSR24X50BL-10 |
| Solid Beige  | 24″ x 50″ | 10.00 lb. | 10 dz.    | BSR24X50BE-10 |
| Solid Yellow | 24" x 50" | 10.00 lb. | 5 dz.     | BSR24X50YEL-5 |





## WAVE POOL TOWEL



### Our Wave Pool Towels provide soft poolside comfort and are built to withstand the harshest environments

- White color provides a crisp, clean look without any issues from pool water
- 100% ring-spun cotton construction allows for both durability and comfort
- Unique, attractive wave design is suitable for all properties

### **GOLDEN TOUCH WAVE POOL TOWEL**

100% Ring-Spun Cotton

| COLOR           | SIZE      | WEIGHT   | CASE PACK | ITEM NUMBER |
|-----------------|-----------|----------|-----------|-------------|
| Wave Pool Towel | 24″ x 50″ | 9.00 lb. | 5 dz.     | BSR24X50WW  |







### A1 American Golden Jewel Pool Towels are woven with a blend of aesthetic colors to provide excellent absorbency and a lasting impression.

- 100% Ringspun Cotton
- Woven