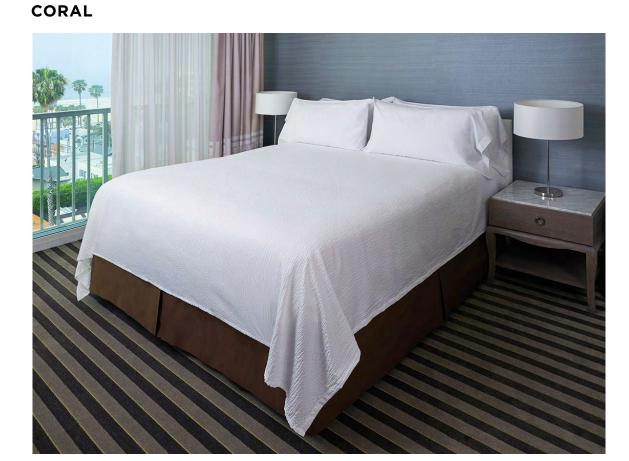

## **DECORATIVE TOP SHEET**

A1 American vast inventory of Decorative Top Sheets are both practical and aesthetically pleasing, a popular selection among upscale facilities.

- Textured fabrics, and solid designs to choose from
- Luxurious styles to classic looks
- Ideal for triple sheeting
- White Oversized Decorative Top Sheets

| COLOR | SIZE  |             | CASE PACK | ITEM NUMBER   |
|-------|-------|-------------|-----------|---------------|
| WHITE | FULL  | 86″ x 100″  | 12 ea.    | SPGTCUWTFULL  |
| WHITE | QUEEN | 98″ x 100″  | 12 ea.    | SPGTCUWTQUEEN |
| WHITE | KING  | 108″ x 100″ | 12 ea.    | SPGTCUWTKING  |