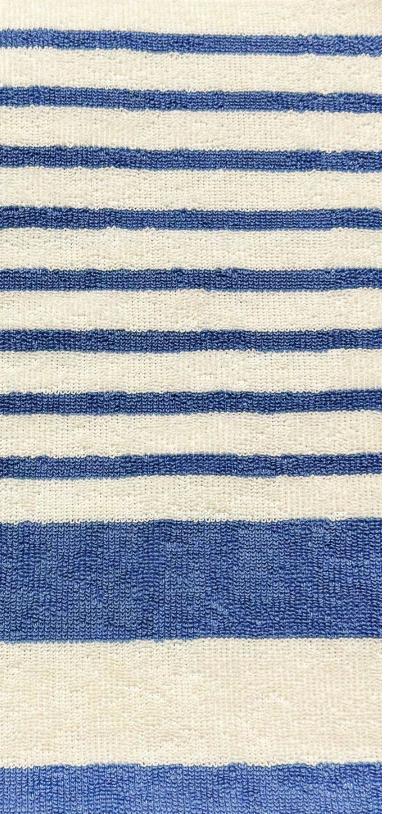

# **STRIPED**

# **GOLDEN MILLS T-180**

Twin - White

Full - Blue

#### A1 American Golden Mills T-180 Percale Sheets are produced on high tech looms and designed to withstand timely wear and tear with a smooth look and finish.

- Cotton/Poly Blend
- Cotton-rich feel
- Classic softness
- Single pick woven
- Operational ease
- Offers utmost durability & comfort
- Easy fit, center labeled
- Color coded for sizing
- No iron