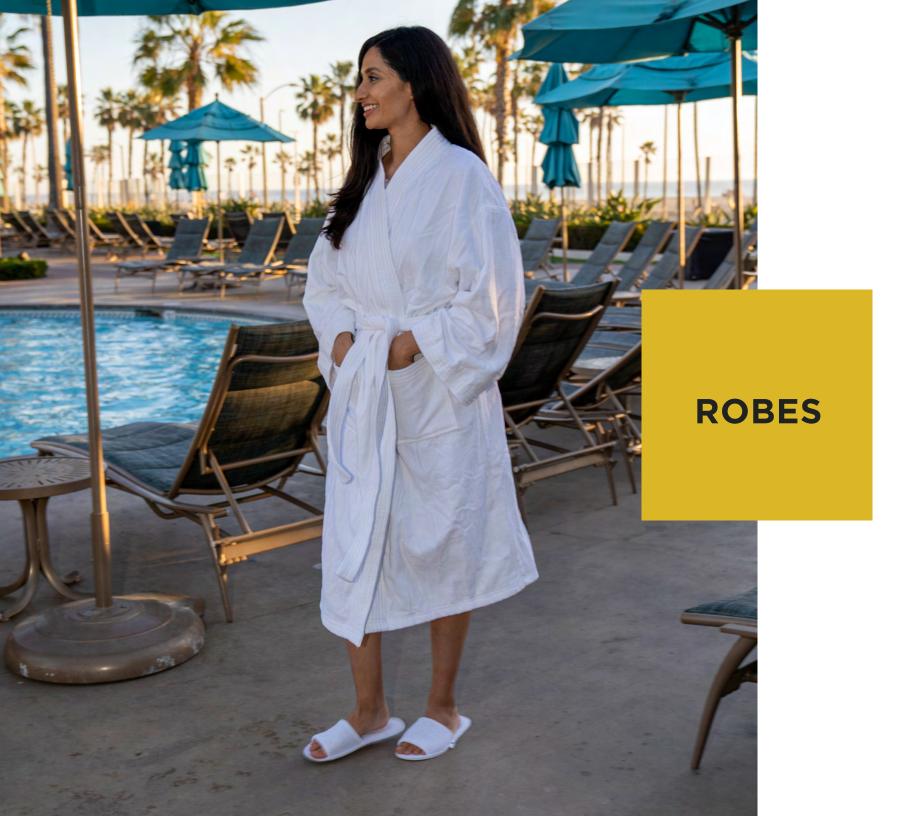

le fabric
- Hotel-quality optic white fabric

## CLEANREST<sup>®</sup> PLATINUM 3-IN-1 ENCASING MATTRESS PAD, WATERPROOF TOP AND BASE

| STOCK      | SIZE      | DEPTH  | CASE PACK | ITEM NUMBER     |
|------------|-----------|--------|-----------|-----------------|
| TWIN       | 39" X 75" | 7"-15" | 12 ea.    | ZCB845168007955 |
| TWIN XL    | 39" X 80" | 7″-15″ | 12 ea.    | ZCB845168007993 |
| FULL       | 54" X 75" | 9″-18″ | 8 ea.     | ZCB845168007962 |
| FULL XL    | 54″ X 80″ | 9″-18″ | 8 ea.     | ZCB845168008006 |
| QUEEN      | 60" X 80" | 9″-18″ | 8 ea.     | ZCB845168007979 |
| KING       | 78" X 80" | 9"-18" | 8 ea.     | ZCB845168007986 |
| CAL KING   | 72" X 84" | 9″-18″ | 8 ea.     | ZCB845168009614 |
| HOTEL KING | 72″ X 80″ | 9"-18" | 8 ea.     | ZCB845168009621 |









## **ROBES COLLECTION**



ROBES



## **ROBES COLLECTION**

## ROBES



# A1 American's one size fits all Robes are an ideal unisex option, tailored to cater to all guest preferences.

- Plush and soft feel
- One size fits most
- Features self-tie belt with pockets

#### ROBES

| ITEM                          | STYLE   | CASE PACK | ITEM NUMBER     |
|-------------------------------|---------|-----------|-----------------|
| WAFFLE WEAVE W/TERRY LINE     | R110    | 12 each   | BSRROBEHNYCOMB  |
| HONEYCOMB WAFFLE WEAVE KIMONO | R120-KI | 12 each   | BSRROBEHNYWEAVE |
| ROBE IMPERIAL TERRY           | R108    | 12 each   | BSRROBEIMPERIAL |
| ROBE VELOUR KIMONO            | R148    | 12 each   | BSRROBEVEL      |
| ROBE VELOUR SHAWL COLLAR      | R145    | 12 each   | BSRROBEVELSC