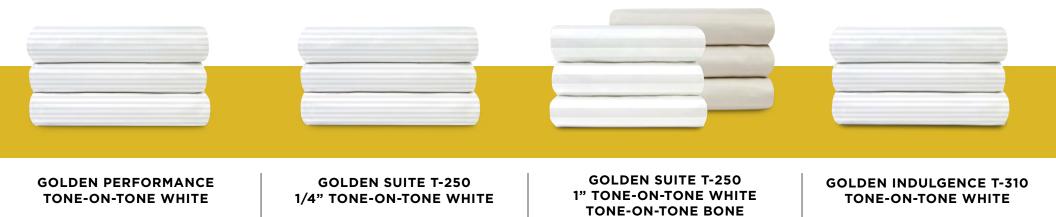

# **GOLDEN PERFORMANCE TONE-ON-TONE WHITE**

A1 American Golden Performance sheets are a top performing selection of sheets among guests and a Hotelier-preferred choice as well. From its soft and indulging silk tones to its elegant weave pattern for a subtle and decorative touch, Golden Performance truly lives up to its name in performance.

# **GOLDEN SUITE T-250 1/4" TONE-ON-TONE WHITE**

# **GOLDEN SUITE T-250 1" TONE-ON-TONE WHITE**

# **GOLDEN INDULGENCE T-310 TONE-ON-TONE WHITE**