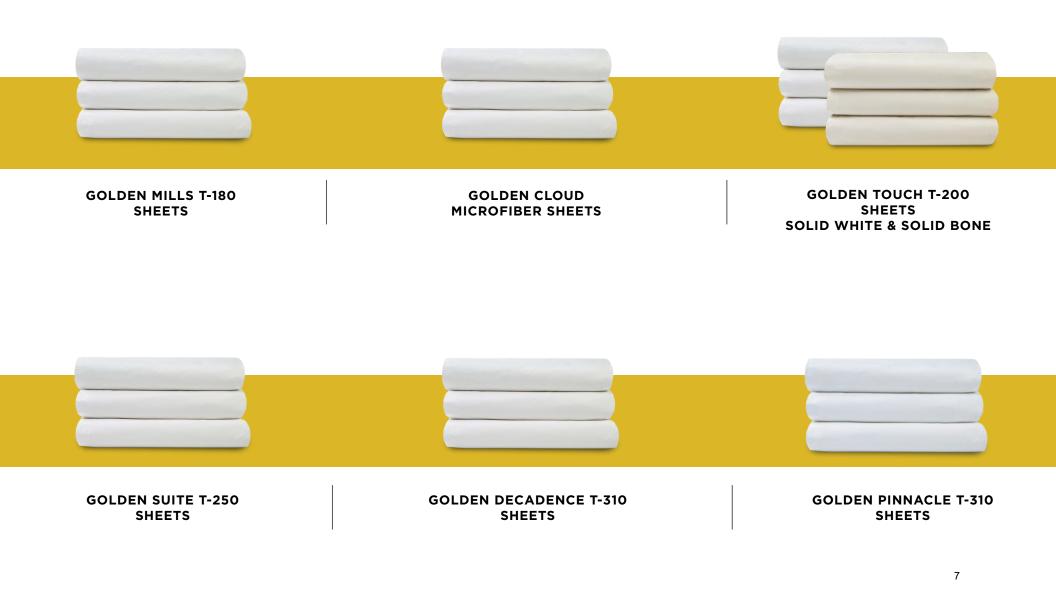

### SHEETS COLLECTION

SOLID

### **SHEETS COLLECTION**

# **GOLDEN MILLS T-180**

Twin - White

Full - Blue

#### A1 American Golden Mills T-180 Percale Sheets are produced on high tech looms and designed to withstand timely wear and tear with a smooth look and finish.

- Cotton/Poly Blend
- Cotton-rich feel
- Classic softness
- Single pick woven
- Operational ease
- Offers utmost durability & comfort
- Easy fit, center labeled
- Color coded for sizing
- No iron

# **GOLDEN CLOUD**

A1 American Golden Cloud Microfiber sheets are engineered for a soft, crisp and comfortable feel. The sheets features a smooth and breathable finish. Your guests will feel the difference, CLEAN and FRESH.

# **GOLDEN TOUCH T-200 SOLID WHITE**

### **GOLDEN SUITE T-250**

# **GOLDEN DECADENCE T-310**

A1 American T-310 Golden Decadence sheets are designed to produce an all encompassing pinnacle of quality, opulence and performance and sure to add a lasting impression to your bedding collection.

# **GOLDEN PINNACLE T-310**

A1 American Golden Pinnacle T-310 Sateen Finish Sheets are uniquely blended with a Cotton rich and Polyester touch to bring together refined luxury and lasting durability, with an attractive and versatile design, ideal for any bedding.