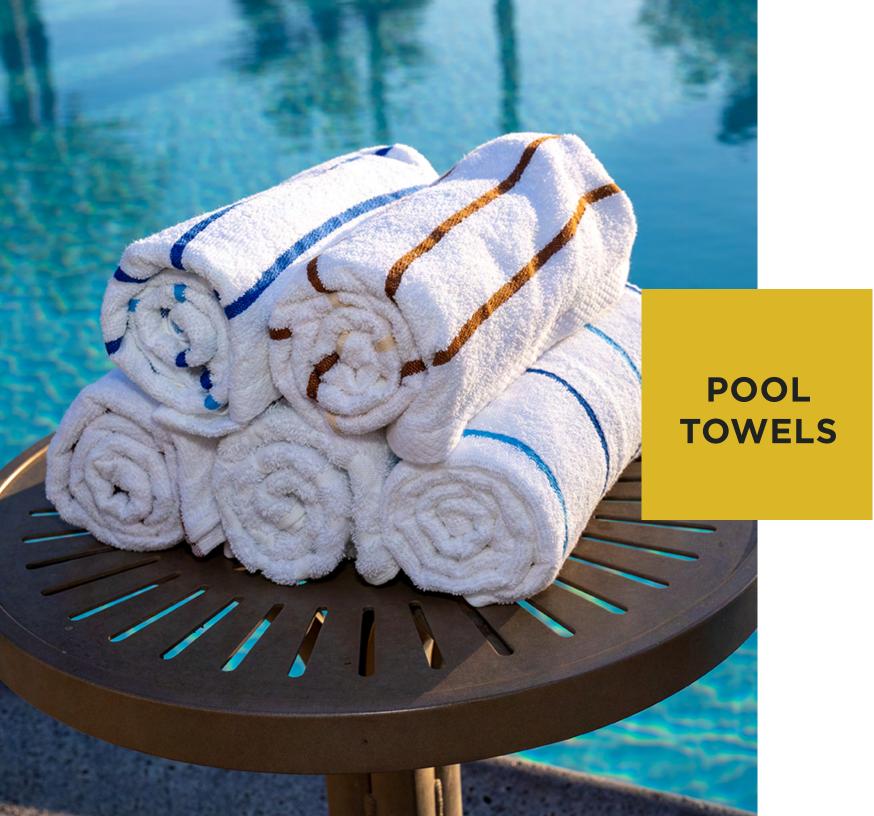

| HSK15X25ZBLUETILE |

### DISHCLOTHS

| ITEM       | SIZE      | COLOR | CASE PACK | ITEM NUMBER |
|------------|-----------|-------|-----------|-------------|
| Dishcloths | 12" x 12" | Beige | 48 dz.    | HSK12X12BE  |
|            | 12″ x 12″ | Green | 48 dz.    | HSK12X12GRN |
|            | 12″ x 12″ | Mauve | 48 dz.    | HSK12X12MAU |
|            | 12″ x 12″ | Grey  | 48 dz.    | HSK12X12GY  |

### **POT HOLDERS**

| ITEM        | SIZE    | COLOR | CASE PACK | ITEM NUMBER |
|-------------|---------|-------|-----------|-------------|
| Pot Holders | 7" x 7" | Beige | 24 dz.    | HSK7X7BE    |
|             | 7" x 7" | Green | 24 dz.    | HSK7X7GRN   |
|             | 7" x 7" | Mauve | 24 dz.    | HSK7X7MAU   |
|             | 7" x 7" | Grey  | 24 dz.    | HSK7X7GY    |





Beige







## **PREMIUM TERRY**

# Premium Terry Blue Stripe Gym and Pool Towels are our most affordable towel line with a Cam border.

- Great absorbency, durability and dries quickly.
- Made from 100% cotton utilizing lock stitched hemming to prevent unraveling.
- Packed in a bale-packed compressed bulk format which benefits our environment by reducing its carbon footprint.
- The line was made for the institutional hospitality, healthcare and health club markets to make a quality impression, while still priced very affordably.

### **PREMIUM TERRY POOL TOWELS**

100% Cotton, White w/ Color Stripe

| COLOR                             | SIZE      | WEIGHT   | CASE PACK | ITEM NUMBER   |
|-----------------------------------|-----------|----------|-----------|---------------|
| Center Blue Stripe