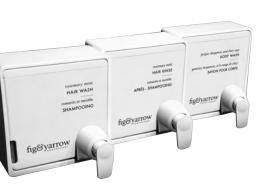

## UTILITY

### A1 AMERICAN GOLDEN CAMELOT COLORED HAND TOWELS ARE CONSTRUCTED WITH HIGH QUALITY MATERIAL FOR MAXIMUM EFFICIENCY & A TOUCH OF COLOR.

- These hand towels are woven with a 86% Cotton/14% Polyester Blend
- Offers an Open Ended Weave
- Blended Terry which will give your facility a touch of color
- Offers 100% cotton loops to provide extra absorbency for your residents
- Nine colors available & two bleach-proof options
- 16 Singles construct
- Constructed For Durability & Institutional Use
- Silver Level

### **GOLDEN CAMELOT SOLID COLOR UTILITY HAND TOWELS**

86% Cotton/14% Polyester, Cam Border

| ITEM                                  | SIZE      | WEIGHT   | CASE PACK | ITEM NUMBER        |
|---------------------------------------|-----------|----------|-----------|--------------------|
| Solid Black                           | 16″ x 27″ | 3.00 lb. | 25 dz.    | BTY16X27BLACK-25DZ |
| Solid Brown                           | 16″ x 27″ | 3.00 lb. | 25 dz.    | BTY16X27BROWN-25DZ |
| Solid Burgundy                        | 16″ x 27″ | 3.00 lb. | 25 dz.    | BTY16X27BURG       |
| Solid Dark Grey                       | 16″ x 27″ | 3.00 lb. | 25 dz.    | BTY16X27GREYDK     |
| Solid Hunter Green                    | 16″ x 27″ | 3.00 lb. | 25 dz.    | BTY16X27HUNTERG    |
| Solid Navy Blue                       | 16″ x 27″ | 3.00 lb. | 25 dz.    | BTY16X27NAVY       |
| Solid Red                             | 16″ x 27″ | 3.00 lb. | 25 dz.    | BTY16X27RED        |
| Solid Royal Blue                      | 16″ x 27″ | 3.00 lb. | 25 dz.    | BTY16X27ROYALBLUE  |
| Solid Seafoam Green                   | 16″ x 27″ | 3.00 lb. | 25 dz.    | BTY16X27SG         |
| Solid Teal                            | 16″ x 27″ | 3.00 lb. | 25 dz.    | BTY16X27TEAL       |
| Solid Black - Bleachproof             | 16″ x 27″ | 3.00 lb. | 10 dz.    | BTYBP16X27BLACK    |
| Solid Brown - Bleachproof             | 16″ x 27″ | 3.00 lb. | 10 dz.    | BTYBP16X27BROWN    |
| Black w/ White Embroidery<br>Cosmetic | 12″ x 12″ | 1.00 lb. | 25 dz.    | BTY12X12BLACK      |