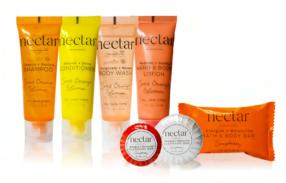

### Golden Square is our universal high-absorbency quality line of bath mats.

- Made of 86% cotton and 14% polyester blended yarn that reduces shrinkage and provides a longer life span.
- Features a simple square border that compliments all decor styles.
- Soft, plush feel with exceptional absorbency and quick drying.
- The line was specifically crafted with universality in mind, and looks right at home in any hospitality, institutional, healthcare and health club environment.

### **GOLDEN SQUARE BATH MATS**

White, 86% Cotton/14% Polyester, Simple Square Pattern Border

| ITEM      | SIZE  | WEIGHT    | CASE PACK | ITEM NUMBER |
|-----------|-------|-----------|-----------|-------------|
| Bath Mats | 20x30 | 7.00 lb.  | 10 dz.    | TWGS20X30   |
|           | 22x34 | 10.00 lb. | 5 dz.     | TWGS22X34   |