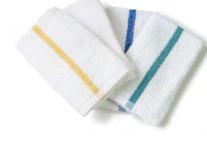

### A1 AMERICAN PREMIUM TERRY BLUE STRIPE TOWELS ARE A PREFERRED COST-EFFECTIVE TOWEL WITH A DISTINCT CAM BORDER DESIGN.

- Unique center blue stripe design for touch of color
- 100% Cotton
- Lock stitched hemming to prevent unraveling
- The line was made for the institutional hospitality, healthcare and health club markets to make a quality impression, while still priced affordably
- Offers great absorbency, longevity and dries quickly
- Premium Terry is packed in condensed bulk format to be eco-friendly & reduce carbon footprint

### **CENTER BLUE STRIPE HAND TOWELS**

| COLOR                                                              | SIZE      | WEIGHT   | CASE PACK | ITEM NUMBER |  |  |
|--------------------------------------------------------------------|-----------|----------|-----------|-------------|--|--|
| Premium Terry - 100% Cotton, White w/ Color Stripe                 |           |          |           |             |  |  |
| Center Blue Stripe                                                 | 16″ x 27″ | 2.62 lb. | 25 dz.    | TWTBS16X27  |  |  |
| Golden Camelot - 86% Cotton / 14% Polyester, White w/ Color Stripe |           |          |           |             |  |  |
| Center Blue Stripe                                                 | 16″ x 27″ | 2.75 lb. | 25 dz.    | TWGCBS16X27 |  |  |

### **PREMIUM TERRY POOL TOWELS**

100% Cotton, White w/ Color Stripe

| COLOR                             | SIZE      | WEIGHT   | CASE PACK | ITEM NUMBER   |
|-----------------------------------|-----------|----------|-----------|---------------|
| Center Blue Stripe Gym/Pool Towel | 16″ x 27″ | 2.62 lb. | 25 dz.    | TWTBS16X27    |
| Center Blue Stripe Gym/Pool Towel | 22" x 44" | 5.75 lb. | 25 dz.    | TWTBS22X44    |
| Center Blue Stripe Pool Towel     | 24" x 48" | 7.50 lb. | 10 dz.    | TWTBS24X48-10 |