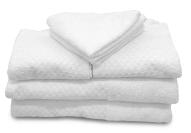

### **TERRY TOWELS COLLECTION**

## **GOLDEN DECADENCE**

### A1 American Golden Decadence is a luxurious and versatile towel line with a distinct Dobby Border design.

- 100% combed cotton
- Soft & deluxe look & feel
- Double and lock stitched hemming.
- The line was specifically crafted for the upscale hospitality markets to make a lasting, quality impression.
- Offers excellent absorbency and dries quickly.
- Golden Decadence is packed in a condensed, bulk format which benefits our environment by reducing its carbon footprint.