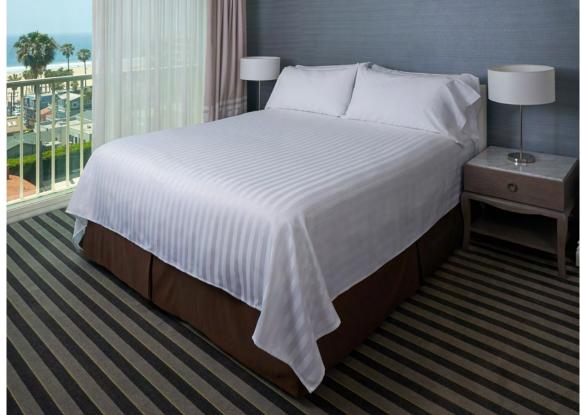

## **DECORATIVE TOP SHEET**

A1 American vast inventory of Decorative Top Sheets are both practical and aesthetically pleasing, a popular selection among upscale facilities.

- Sripe pattern
- Luxurious styles to classic looks
- Ideal for triple sheeting
- All white top sheets

| COLOR | SIZ   | Έ          | CASE PACK | ITEM NUMBER    |
|-------|-------|------------|-----------|----------------|
| WHITE | FULL  | 84″ x 96″  | 12 ea.    | SPGTGSWTSFULL  |
| WHITE | QUEEN | 94″ x 96″  | 12 ea.    | SPGTGSWTSQUEEN |
| WHITE | KING  | 108" x 96" | 12 ea.    | SPGTGSWTSKING  |