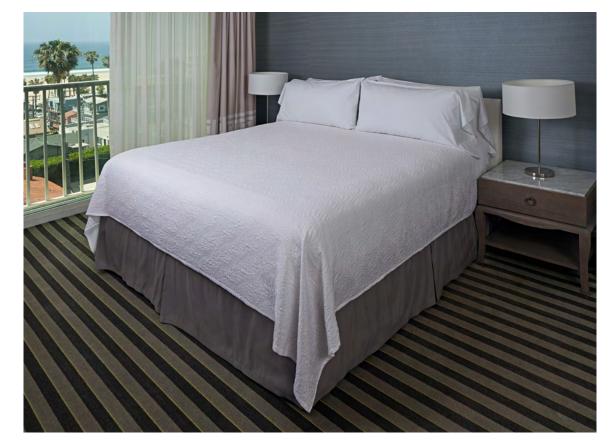

### **GOLDEN SUITE T-250**

## **DUVET COVERS**

# A1 American Duvet Covers are designed with guest convenience and durability in mind.

- Smooth cotton-rich T-250 60% cotton / 40% polyester fabric blend for both durability and comfort
- Solid White Reversible Duvet Cover
- Easy Bottom Opening
- Loops placed inside corners and the top middle section to hold duvet in place