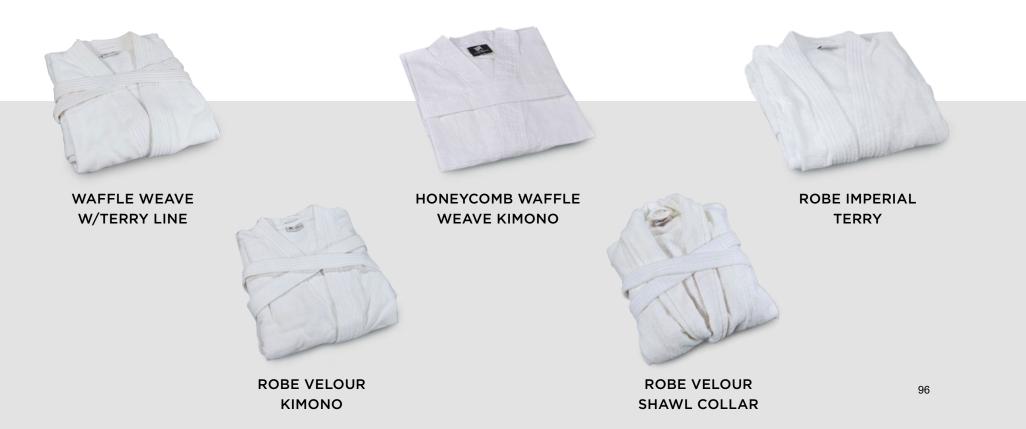

fabric

## CLEANREST<sup>®</sup> PLATINUM 3-IN-1 ENCASING MATTRESS PAD, WATERPROOF TOP AND BASE

| STOCK      | SIZE      | DEPTH  | CASE PACK | ITEM NUMBER     |
|------------|-----------|--------|-----------|-----------------|
| TWIN       | 39" X 75" | 7"-15" | 12 ea.    | ZCB845168007955 |
| TWIN XL    | 39" X 80" | 7″-15″ | 12 ea.    | ZCB845168007993 |
| FULL       | 54" X 75" | 9″-18″ | 8 ea.     | ZCB845168007962 |
| FULL XL    | 54″ X 80″ | 9″-18″ | 8 ea.     | ZCB845168008006 |
| QUEEN      | 60" X 80" | 9″-18″ | 8 ea.     | ZCB845168007979 |
| KING       | 78" X 80" | 9"-18" | 8 ea.     | ZCB845168007986 |
| CAL KING   | 72" X 84" | 9″-18″ | 8 ea.     | ZCB845168009614 |
| HOTEL KING | 72″ X 80″ | 9"-18" | 8 ea.     | ZCB845168009621 |









## **ROBES COLLECTION**



ROBES



## **ROBES COLLECTION**

## ROBES



# A1 American's one size fits all Robes are an ideal unisex option, tailored to cater to all guest preferences.

- Plush and soft feel
- One size fits most
- Features self-tie belt with pockets

#### ROBES

| ITEM                          | STYLE   | CASE PACK | ITEM NUMBER     |
|-------------------------------|---------|-----------|-----------------|
| WAFFLE WEAVE W/TERRY LINE     | R110    | 12 each   | BSRROBEHNYCOMB  |
| HONEYCOMB WAFFLE WEAVE KIMONO | R120-KI | 12 each   | BSRROBEHNYWEAVE |
| ROBE IMPERIAL TERRY           | R108    | 12 each   | BSRROBEIMPERIAL |
| ROBE VELOUR KIMONO            | R148    | 12 each   | BSRROBEVEL      |
| ROBE VELOUR SHAWL COLLAR      | R145    | 12 each   | BSRROBEVELSC    |







# SHOWER CURTAINS





## HOO