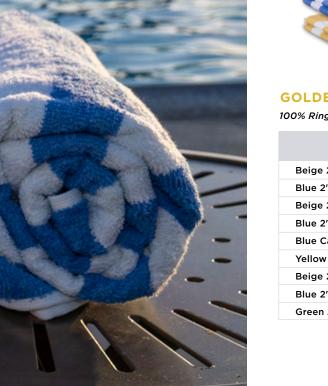

### A1 American Golden Jewel Pool Towels are woven with a blend of aesthetic colors to provide excellent absorbency and a lasting impression.

- 100% Ringspun Cotton
- Woven on high quality shuttleless looms
- Utilizes double lock stitched hemming to prevent hems from unraveling
- Towel offers a soft, plush feel to the touch
- Offers excellent absorbency and quick dry
- Uniquely preferred for hospitality and health club markets to make a lasting impression
- Affordable pricing
- Packed in bale-packed compressed bulk format which benefits our environment by reducing its carbon footprint.

### **GOLDEN JEWEL CABANA STRIPE POOL TOWELS**

100% Ring-Spun Cotton, White w/ Color Stripes

| COLOR                   | SIZE      | WEIGHT    | CASE PACK | ITEM NUMBER      |
|-------------------------|-----------|-----------|-----------|------------------|
| Beige 2" Cabana Stripes | 24″ x 50″ | 11.00 lb. | 3 dz.     | BSR24X50ZBEIGEST |
| Blue 2" Cabana Stripes  | 24″ x 50″ | 11.00 lb. | 3 dz.     | BSR24X50ZBLUEST  |
| Beige 2" Cabana Stripes | 30" x 66" | 13.00 lb. | 3 dz.     | BSR30X66ZBEIGEST |
| Blue 2" Cabana Stripes  | 30″ x 66″ | 13.00 lb. | 3 dz.     | BSR30X66ZBLUEST  |
| Blue Cabana Stripes     | 33″ x 66″ | 15.00 lb. | 4 dz.     | BSR33X66BLUEST   |
| Yellow Cabana Stripes   | 33″ x 66″ | 15.00 lb. | 4 dz.     | BSR33X66YELLOWST |
| Beige 2" Cabana Stripes | 35" x 70" | 17.00 lb. | 3 dz.     | BSR35X70BEIGEST  |
| Blue 2" Cabana Stripes  | 35" x 70" | 17.00 lb. | 3 dz.     | BSR35X70BLUEST   |
| Green 2" Cabana Stripes | 35" x 70" | 17.00 lb. | 3 dz.     | BSR35X70GREENST  |