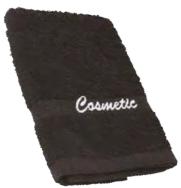

### A1 AMERICAN GOLDEN CAMELOT COLORED HAND TOWELS ARE CONSTRUCTED WITH HIGH QUALITY MATERIAL FOR MAXIMUM EFFICIENCY & A TOUCH OF COLOR.

- These hand towels are woven with a 86% Cotton/14% Polyester Blend
- Offers an Open Ended Weave
- Blended Terry which will give your facility a touch of color
- Offers 100% cotton loops to provide extra absorbency for your residents
- Nine colors available & two bleach-proof options
- 16 Singles construct
- Constructed For Durability & Institutional Use
- Silver Level

### **GOLDEN CAMELOT SOLID COLOR UTILITY HAND TOWELS**

86% Cotton/14% Polyester, Cam Border

| ITEM                                  | SIZE      | WEIGHT   | CASE PACK | ITEM NUMBER        |
|---------------------------------------|-----------|----------|-----------|--------------------|
| Solid Black                           | 16″ x 27″ | 3.00 lb. | 25 dz.    | BTY16X27BLACK-25DZ |
| Solid Brown                           | 16″ x 27″ | 3.00 lb. | 25 dz.    | BTY16X27BROWN-25DZ |
| Solid Burgundy                        | 16″ x 27″ | 3.00 lb. | 25 dz.    | BTY16X27BURG       |
| Solid Dark Grey                       | 16″ x 27″ | 3.00 lb. | 25 dz.    | BTY16X27GREYDK     |
| Solid Hunter Green                    | 16″ x 27″ | 3.00 lb. | 25 dz.    | BTY16X27HUNTERG    |
| Solid Navy Blue                       | 16″ x 27″ | 3.00 lb. | 25 dz.    | BTY16X27NAVY       |
| Solid Red                             | 16″ x 27″ | 3.00 lb. | 25 dz.    | BTY16X27RED        |
| Solid Royal Blue                      | 16″ x 27″ | 3.00 lb. | 25 dz.    | BTY16X27ROYALBLUE  |
| Solid Seafoam Green                   | 16″ x 27″ | 3.00 lb. | 25 dz.    | BTY16X27SG         |
| Solid Teal                            | 16″ x 27″ | 3.00 lb. | 25 dz.    | BTY16X27TEAL       |
| Solid Black - Bleachproof             | 16″ x 27″ | 3.00 lb. | 10 dz.    | BTYBP16X27BLACK    |
| Solid Brown - Bleachproof             | 16″ x 27″ | 3.00 lb. | 10 dz.    | BTYBP16X27BROWN    |
| Black w/ White Embroidery<br>Cosmetic | 12″ x 12″ | 1.00 lb. | 25 dz.    | BTY12X12BLACK      |