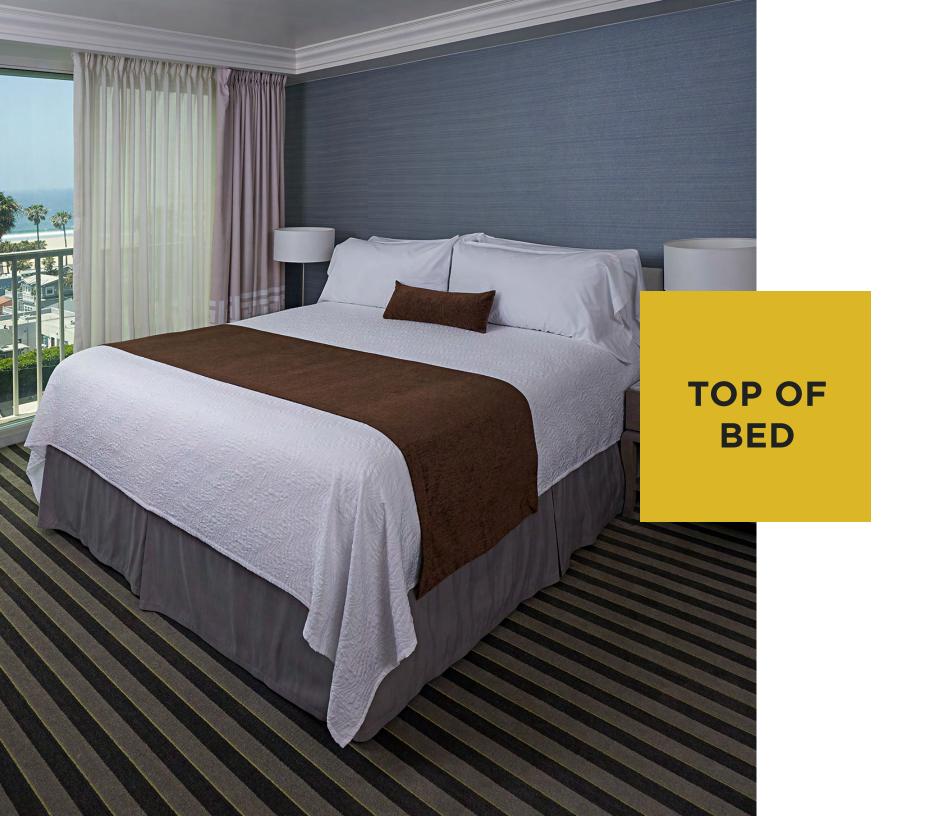

## TOP OF BED COLLECTION

## **BED SCARVES AND PILLOWS**

A1 American Bed Scarves are a popular product in hospitality because they can act as aesthetic throw pieces or protective bedding, interchangeably.

- Great way to freshen up room(s) by adding a splash of color or texture to the bed
- Protective bedding piece- protects against minor damages or stains
- Chenille Style
- 1" Hem on Bed Scarves

### A1 American Decorative Lumbar Pillows are a contemporary and elegant way to add an element of design to any bed.

- Pulls together a stylish look in any room
- French Fold Back Closure On Pillows
- Polyester Fiber Fill Insert