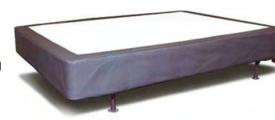

## **BOX SPRING COVER**

This form fitting fabric cover is an elegant solution that snugly fits over and conceals the entire box spring.

- 100% polyester
- All of County's box spring covers are manufactured with a 4" platform strip

### **SPECIFICATIONS - STANDARD BOX SPRING COVERS**

**Top Decking:** Manufactured using 100% polyester

**Platform Strip:** All of our box spring covers are manufactured with a 4" platform strip so the decking does not show if the mattress slips.

• The 4" wide strip on all three sides is made from the same fabric as the skirt.

**Size:** Width, length and height of box spring + 2" for ease of installation.