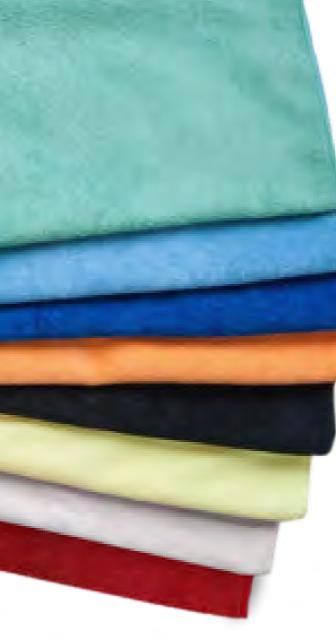

### A1 AMERICAN MICROFIBER TOWELS ARE VERSATILE IN USE AND VERY CONVENIENT TO USE WHEN IN NEED OF A CLEAN, A DRY, A DUST OR POLISH.

- Saves you money machine wash and re-use over 500 times.
- Easy to use and leave no trace of lint or streaks behind on surfaces.
- They do not scratch and are safe to use on any surface.
- Lifts and traps dirt & moisture.
- Extremely absorbent, absorbs up to 7 times its weight in water
- Hypo-allergenic, safe for asthmatics and allergy sufferers
- Reduces bacteria

### **MICROFIBER TOWELS**

80% Polyester 20% Polyamide, Solid Color

| COLOR        | SIZE      | WEIGHT  | CASE PACK | ITEM NUMBER         |
|--------------|-----------|---------|-----------|---------------------|
| Solid Black  | 16″ x 16″ | 300 GSM | 25 dz.    | HSKMICROFIBERBLACK  |
| Solid Blue   | 16″ x 16″ | 300 GSM | 25 dz.    | HSKMICROFIBERBLUE   |
| Solid Green  | 16″ x 16″ | 300 GSM | 25 dz.    | HSKMICROFIBERGREEN  |
| Solid Orange | 16″ x 16″ | 300 GSM | 25 dz.    | HSKMICROFIBERORANGE |
| Solid Red    | 16″ x 16″ | 300 GSM | 25 dz.    | HSKMICROFIBERRED    |
| Solid White  | 16″ x 16″ | 300 GSM | 25 dz.    | HSKMICROFIBERW      |
| Solid Yellow | 16″ x 16″ | 300 GSM | 25 dz.    | HSKMICROFIBERYELLOW |
| Solid Navy   | 16″ x 16″ | 300 GSM | 25 dz.    | HSKMICROFIBERNAVY   |
| Solid Pink   | 16" x 16" | 300 GSM | 25 dz.    | HSKMICROFIBERPINK   |

### THE EFFICIENT ALTERNATIVE:

- (·) Microfiber is 1/6 the width of human hair, which means it can hold eight times its weight in water
- $\vdash$  It has special tiny channels designed to capture dirt, bacteria and chemicals
- Microfiber strands are split 10 times, which creates positive electric charge; the dirt and dust 4 particles have a negative charge, attracting dirt to the microfiber
- 000 When bacteria is removed after cleaning with microfiber, there can be a 99% reduction in bacteria, compared to using regular cloth.
- \_ ∩\_ Using Microfiber means using less chemicals in the average cleaning, leading to less contamination.
- earrow According to EPA, this can result in up to a 95% reduction to cleaning chemicals in the water supply