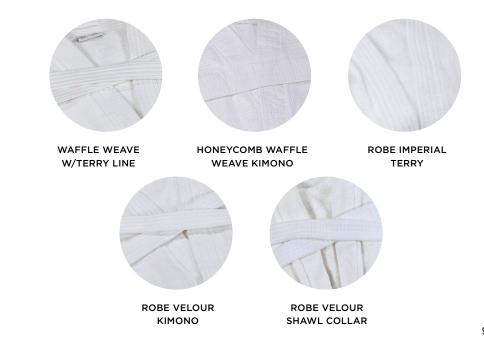

## **ROBES COLLECTION**



ROBES



## **ROBES COLLECTION**

## ROBES



# A1 American's one size fits all Robes are an ideal unisex option, tailored to cater to all guest preferences.

- Plush and soft feel
- One size fits most
- Features self-tie belt with pockets

#### ROBES

| ITEM                          | STYLE   | CASE PACK | ITEM NUMBER     |
|-------------------------------|---------|-----------|-----------------|
| WAFFLE WEAVE W/TERRY LINE     | R110    | 12 each   | BSRROBEHNYCOMB  |
| HONEYCOMB WAFFLE WEAVE KIMONO | R120-KI | 12 each   | BSRROBEHNYWEAVE |
| ROBE IMPERIAL TERRY           | R108    | 12 each   | BSRROBEIMPERIAL |
| ROBE VELOUR KIMONO            | R148    | 12 each   | BSRROBEVEL      |
| ROBE VELOUR SHAWL COLLAR      | R145    | 12 each   | BSRROBEVELSC    |







# SHOWER CURTAINS





## HOOK FREE SHOWER CURTAINS

## ILLUSION HOOKLESS SHOWER CURTAINS

## HOOKED SHOWER CURTAINS



## GOLDEN ELEMENTS SHOWER CURTAINS

## BATH AND SHOWER ACCESSORIES

## **HOOK FREE SHOWER CURTAINS**



## A1 American Hook Free Plainweave Shower Curtain with window with and without snap liner

- Hook Free
- Features ultrasonic bottom cut to prevent mildew buildup
- Corner magnets
- Polyester material
- Poly-voile translucent window
- Snap liner

#### **PLAINWEAVE**

100% Polyester Material, Poly-Voile Translucent Window, Hook Free, Corner Magnets

| COLOR                                      | SIZE    | CASE PACK | ITEM NUMBER      |
|--------------------------------------------|---------|-----------|------------------|
| WHITE, W/ WINDOW, NO SNAP LINER