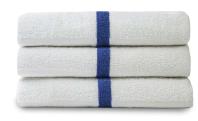

### A1 AMERICAN PREMIUM TERRY BLUE STRIPE TOWELS ARE A PREFERRED COST-EFFECTIVE TOWEL WITH A DISTINCT CAM BORDER DESIGN.

- Unique center blue stripe design for touch of color
- 100% Cotton
- Lock stitched hemming to prevent unraveling
- The line was made for the institutional hospitality, healthcare and health club markets to make a quality impression, while still priced affordably
- Offers great absorbency, longevity and dries quickly
- Premium Terry is packed in condensed bulk format to be eco-friendly & reduce carbon footprint

### **CENTER BLUE STRIPE HAND TOWELS**

| COLOR                                                              | SIZE      | WEIGHT   | CASE PACK | ITEM NUMBER |  |  |
|--------------------------------------------------------------------|-----------|----------|-----------|-------------|--|--|
| Premium Terry - 100% Cotton, White w/ Color Stripe                 |           |          |           |             |  |  |
| Center Blue Stripe                                                 | 16″ x 27″ | 2.62 lb. | 25 dz.    | TWTBS16X27  |  |  |
| Golden Camelot - 86% Cotton / 14% Polyester, White w/ Color Stripe |           |          |           |             |  |  |
| Center Blue Stripe                                                 | 16″ x 27″ | 2.75 lb. | 25 dz.    | TWGCBS16X27 |  |  |

(Larger size Center Blue Stripe Towels can be found in Pool Towels)