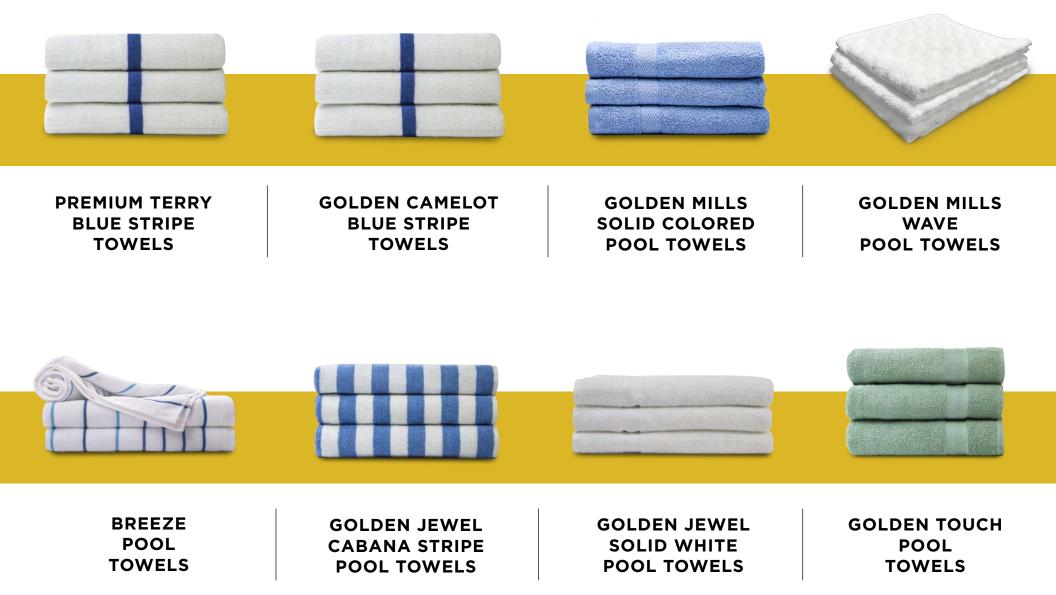

# Premium Terry Blue Stripe Gym and Pool Towels are our most affordable towel line with a Cam border.

- Great absorbency, durability and dries quickly.
- Made from 100% cotton utilizing lock stitched hemming to prevent unraveling.
- Packed in a bale-packed compressed bulk format which benefits our environment by reducing its carbon footprint.
- The line was made for the institutional hospitality, healthcare and health club markets to make a quality impression, while still priced very affordably.

### **PREMIUM TERRY POOL TOWELS**

100% Cotton, White w/ Color Stripe

| COLOR                             | SIZE      | WEIGHT   | CASE PACK | ITEM NUMBER   |
|-----------------------------------|-----------|----------|-----------|---------------|
| Center Blue Stripe Gym/Pool Towel | 16″ x 27″ | 2.62 lb. | 25 dz.    | TWTBS16X27    |
| Center Blue Stripe Gym/Pool Towel | 22" x 44" | 5.75 lb. | 25 dz.    | TWTBS22X44    |
| Center Blue Stripe Pool Towel     | 24" x 48" | 7.50 lb. | 10 dz.    | TWTBS24X48-10 |

# Golden Camelot Center Blue Stripe Gym and Pool Towels are designed to out-perform standard terry towels.

- These towels are made with a 86/15% Cotton/Poly 16-singles blend that reduces shrinkage and provides a longer lifespan.
- Cam border, sides are lock stitched hemming to prevent unraveling.
- Packed in a bale-packed compressed bulk format which benefits our environment by reducing its carbon footprint.
- The line was made for the value driven hospitality, institutional, healthcare and health club markets to make a quality impression, while still priced very affordably.

### **GOLDEN CAMELOT POOL TOWELS**

86% Cotton 14% Polyester, White w/ Color Stripe

| COLOR                             | SIZE      | WEIGHT    | CASE PACK | ITEM NUMBER      |
|-----------------------------------|-----------|-----------|-----------|------------------|
| Center Blue Stripe Gym/Pool Towel | 16″ x 27″ | 2.62 lb.  | 25 dz.    | TWGCBS16X27      |
| Center Blue Stripe Gym/Pool Towel | 22" x 44" | 5.75 lb.  | 20 dz.    | TWGCBS22X44      |
| Center Blue Stripe Pool Towel     | 24" x 48" | 7.50 lb.  | 10 dz.    | TWGCBS24X48-10DZ |
| Center Blue Stripe Pool Towel     | 24″ x 50″ | 10.00 lb. | 10 dz.    | TWGCBS24X50      |

## **GOLDEN MILLS SOLID COLOR**

Our Golden Mills Solid Colored Pool Towels are designed to offer comfort and resilience with a classic touch of color.

- Made from 100% cotton utilizing lock-stitched hemming to prevent unraveling.
- The cam border design and bold color options adds a decorative touch of style for any property or commercial setting.
- Ideal for hospitality and health club markets to make a quality impression while still being priced affordably.

### **GOLDEN MILLS SOLID COLOR POOL TOWELS**

100% Cotton, Cam Border

| COLOR        | SIZE      | WEIGHT    | CASE PACK | ITEM NUMBER   |
|--------------|-----------|-----------|-----------|---------------|
| Solid Blue   | 24″ x 50″ | 10.00 lb. | 10 dz.    | BSR24X50BL-10 |
| Solid Beige  | 24″ x 50″ | 10.00 lb. | 10 dz.    | BSR24X50BE-10 |
| Solid Yellow | 24" x 50" | 10.00 lb. | 5 dz.     | BSR24X50YEL-5 |

## WAVE POOL TOWEL

### Our Wave Pool Towels provide soft poolside comfort and are built to withstand the harshest environments

- White color provides a crisp, clean look without any issues from pool water
- 100% ring-spun cotton construction allows for both durability and comfort
- Unique, attractive wave design is suitable for all properties

### **GOLDEN TOUCH WAVE POOL TOWEL**

100% Ring-Spun Cotton

| COLOR           | SIZE      | WEIGHT   | CASE PACK | ITEM NUMBER |
|-----------------|-----------|----------|-----------|-------------|
| Wave Pool Towel | 24″ x 50″ | 9.00 lb. | 5 dz.     | BSR24X50WW  |

### A1 American Golden Jewel Pool Towels are woven with a blend of aesthetic colors to provide excellent absorbency and a lasting impression.

- 100% Ringspun Cotton
- Woven on high quality shuttleless looms
- Utilizes double lock stitched hemming to prevent hems from unraveling
- Towel offers a soft, plush feel to the touch
- Offers excellent absorbency and quick dry
- Uniquely preferred for hospitality and health club markets to make a lasting impression
- Affordable pricing
- Packed in bale-packed compressed bulk format which benefits our environment by reducing its carbon footprint.

### **GOLDEN JEWEL CABANA STRIPE POOL TOWELS**

100% Ring-Spun Cotton, White w/ Color Stripes

| COLOR                   | SIZE      | WEIGHT    | CASE PACK | ITEM NUMBER      |
|-------------------------|-----------|-----------|-----------|------------------|
| Beige 2" Cabana Stripes | 24″ x 50″ | 11.00 lb. | 3 dz.     | BSR24X50ZBEIGEST |
| Blue 2" Cabana Stripes  | 24″ x 50″ | 11.00 lb. | 3 dz.     | BSR24X50ZBLUEST  |
| Beige 2" Cabana Stripes | 30" x 66" | 13.00 lb. | 3 dz.     | BSR30X66ZBEIGEST |
| Blue 2" Cabana Stripes  | 30″ x 66″ | 13.00 lb. | 3 dz.     | BSR30X66ZBLUEST  |
| Blue Cabana Stripes     | 33″ x 66″ | 15.00 lb. | 4 dz.     | BSR33X66BLUEST   |
| Yellow Cabana Stripes   | 33″ x 66″ | 15.00 lb. | 4 dz.     | BSR33X66YELLOWST |
| Beige 2" Cabana Stripes | 35" x 70" | 17.00 lb. | 3 dz.     | BSR35X70BEIGEST  |
| Blue 2" Cabana Stripes  | 35" x 70" | 17.00 lb. | 3 dz.     | BSR35X70BLUEST   |
| Green 2" Cabana Stripes | 35" x 70" | 17.00 lb. | 3 dz.     | BSR35X70GREENST  |

### **BREEZE MULTI STRIPE**

A1 American Breeze Pool Towels are woven with 100% luxurious Ringspun Cotton for a plush, durable & optimal experience.

- 100% luxurious Ringspun Cotton
- Towels are longer lasting with minimal fade
- Superior absorbency
- Exceptionally plush feel
- Available in: Blue Stripe and Beige Stripe

### **BREEZE MULTI STRIPE POOL TOWELS**

100% Ring-Spun Cotton, White w/ Color Stripes

| COLOR                     | SIZE      | WEIGHT    | CASE PACK | ITEM NUMBER   |
|---------------------------|-----------|-----------|-----------|---------------|
| Blue / Light Blue Stripes | 30″ x 60″ | 11.00 lb. | 2 dz.     | BSR30X60YBLMS |
| Brown / Beige Stripes     | 30″ x 60″ | 11.00 lb. | 2 dz.     | BSR30X60YBRMS |
| Blue / Light Blue Stripes | 35″ x 70″ | 15.00 lb. | 2 dz.     | BSR35X70YBLMS |
| Brown / Beige Stripes     | 35″ x 70″ | 15.00 lb. | 2 dz.     | BSR35X70YBRMS |

## **GOLDEN JEWEL SOLID WHITE**

### A1 American Golden Jewel Pool Towels are woven with a blend of aesthetic colors to provide excellent absorbency and a lasting impression.

- 100% Ringspun Cotton/Polyester blend
- Woven on high quality shuttleless looms
- Utilizes double and lock stitched hemming to prevent hems from unraveling
- Yarn reduces shrinkage and provides longer life span for towel
- Towel offers a soft, plush feel to the touch
- Offers excellent absorbency and quick dry
- Uniquely preferred for hospitality and health club markets to make a lasting impression
- Affordable pricing
- Packed in bale-packed compressed bulk format which benefits our environment by reducing its carbon footprint

### **GOLDEN JEWEL SOLID WHITE POOL TOWELS**

100% Ring-Spun Cotton

| COLOR             | SIZE      | WEIGHT    | CASE PACK | ITEM NUMBER           |
|-------------------|-----------|-----------|-----------|-----------------------|
| White, Cam Border | 30″ x 60″ | 15.00 lb. | 10 dz.    | BSR30X60-CAM BORDER   |
| White, No Border  | 30″ x 60″ | 15.00 lb. | 4 dz.     | BSR30X60-WH-NO/BORDER |

## **GOLDEN TOUCH SOLID COLOR**

# A1 American Golden Touch Pool Towels are a best-selling line with a distinct Herringbone & Dobby Border Design.

- 100% Ringspun cotton
- Herringbone Dobby Border Design
- Soft & delicate feel with excellent absorbency & quick dry solution
- Crafted uniquely for the hospitality & health club markets with affordable pricing
- Superior Absorbency
- Available in: Solid White and Solid Beige/Ecru

### **GOLDEN TOUCH SOLID COLOR POOL TOWELS**

100% Ring-Spun Cotton, Herringbone Dobby Border

| COLOR       | SIZE      | WEIGHT    | CASE PACK | ITEM NUMBER    |
|-------------|-----------|-----------|-----------|----------------|
| Solid Ecru  | 30″ x 70″ | 18.00 lb. | 3 dz.     | BSR30X70-ECRU  |
| Solid White | 30″ x 70″ | 18.00 lb. | 3 dz.     | BSR30X70-WHITE |