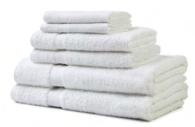

# **SUPERIOR**

**TOWELS ECRU** 

TOWELS

TOWELS

TOWELS

**TOWELS WHITE** 

PREMIUM

# **PREMIUM TERRY**

# Premium Terry is our most affordable towel line with a cam border.

- Premium Terry offers great absorbency, durability and dries quickly.
- It is made from 100% cotton utilizing lock stiched hemming to prevent unraveling.

- The line was made for the institutional hospitality, healthcare and health club markets to make a quality impression, while still priced very affordably.
- Premium Terry is packed in a bale-packed compressed bulk format which benefits our environment by reducing its carbon footprint.